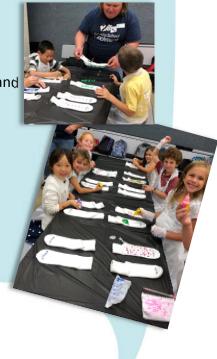

## **TM ESE Cares: Spreading Warmth & Cheer!**

Amanda Gillim, Site Supervisor

Spreading Warmth- We made no-slip socks for the residents of Brookdale Carmel. We used puffy paint to decorate each sock. Some made fun designs and some added more detail, creating happy scenes and characters. We hope these socks are helpful, cozy, and make people smile!