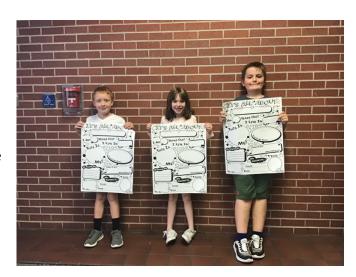

## Student of the Week

Every week at PTE ESE, we choose different students to be our 'Student of the Week.' The student that is chosen has exemplified the R.I.C.H.E.R. principles, and has been a great friend to all. The student who has been chosen will get a small 'All About Me' poster to take home and fill out. When the poster is returned, it is hung on the bulletin board for all to see! We have been doing this program for the last two years, and we are happy to continue this tradition at our program. We love to showcase our students here at PTE ESE, and will continue to do so for years to come!