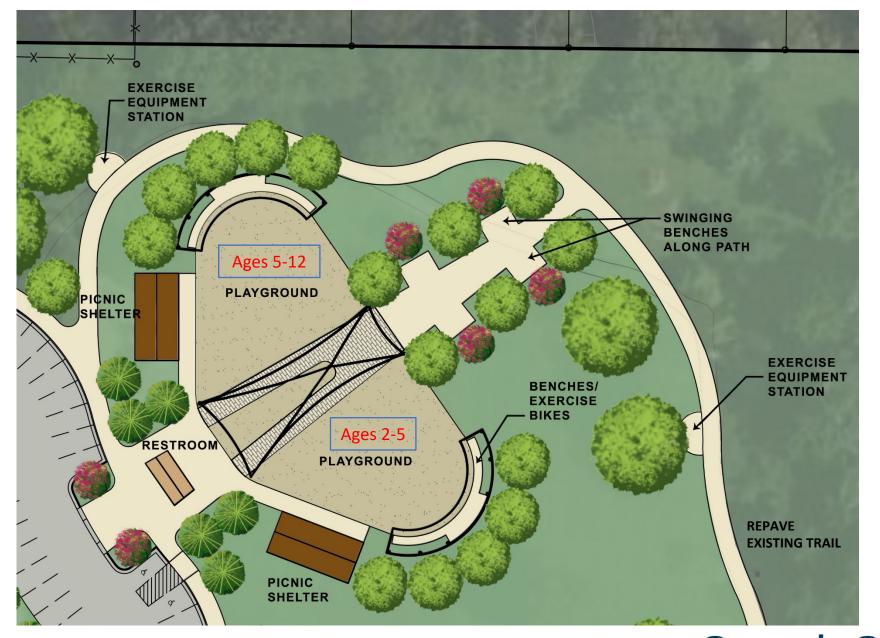

## **Carey Grove Park**

Community Input Meeting | 11.13.2019

- Playground
- Exercise Equipment
- Restrooms
- Shade Structures
- Picnic Shelter
- Half-Court Basketball
- Resurface Trail
- Parking Lot

Musical features envisioned between 2-5 & 5-12 playgrounds, under a shade structure.

Exercise features around trail and overlooking playground. This way parents/guardians have option to be active & watch their kiddos.

Design Concept

Examples of shaded seating areas and swinging benches.

Reconfigure & expand parking lot; add second entrance and convert to one-way traffic through parking lot.

**Design Concept** 

Floor plan of new restroom building, which will be heated so it can be open during winter. Restrooms will be locked overnight.

Drinking fountains and entrances to restrooms will face towards playground.

At least one shelter by playground will be designated as a community shelter, open for everyone to use. Other shelters may be available for rent. Exact color of roof & frame to be determined.