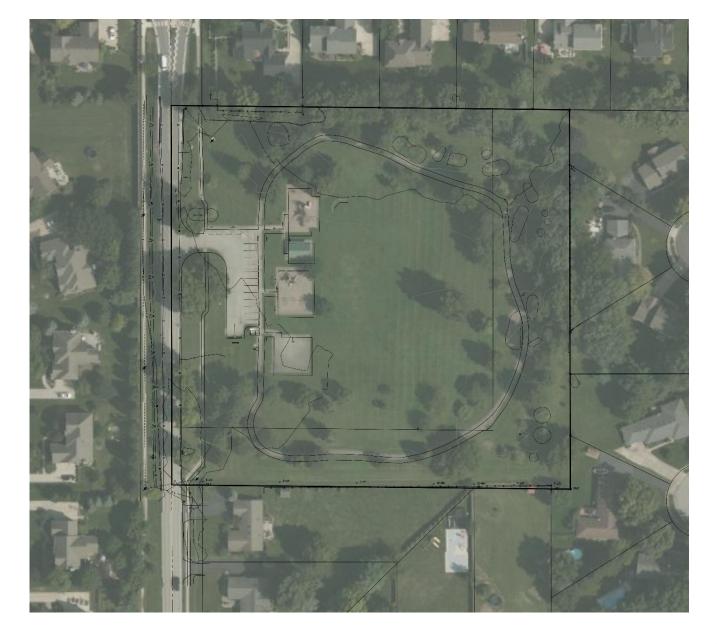

## **Carey Grove Park**

Community Input Meeting | 11.13.2019

- Playground
- Exercise Equipment
- Restrooms
- Shade Structures
- Picnic Shelter
- Half-Court Basketball
- Resurface Trail
- Parking Lot

Musical features envisioned between 2-5 & 5-12 playgrounds, under a shade structure.