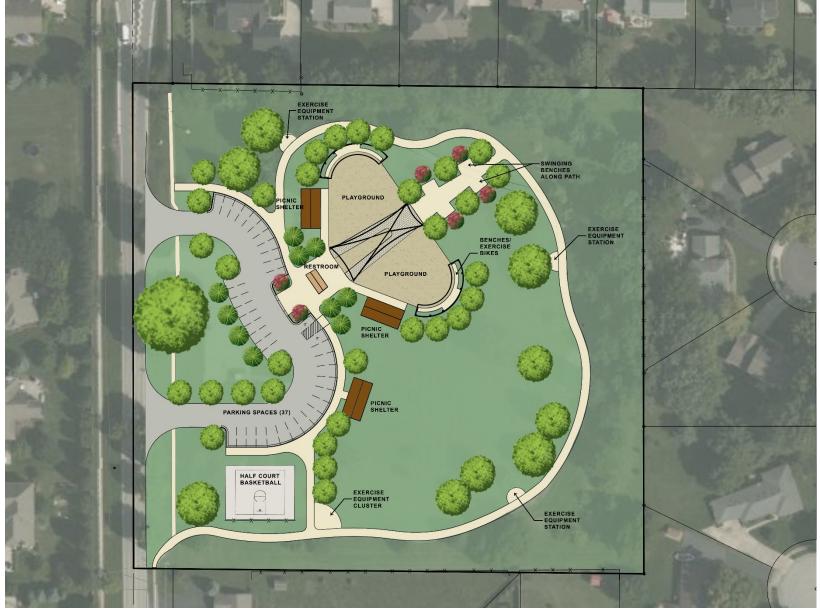

## **Carey Grove Park**

Community Input Meeting | 11.13.2019

- Playground
- Exercise Equipment
- Restrooms
- Shade Structures
- Picnic Shelter
- Half-Court Basketball
- Resurface Trail
- Parking Lot

Musical features envisioned between 2-5 & 5-12 playgrounds, under a shade structure.

Exercise features around trail and overlooking playground. This way parents/guardians have option to be active & watch their kiddos.

Design Concept

Examples of shaded seating areas and swinging benches.

Reconfigure & expand parking lot; add second entrance and convert to one-way traffic through parking lot.

**Design Concept** 

Floor plan of new restroom building, which will be heated so it can be open during winter. Restrooms will be locked overnight.

Drinking fountains and entrances to restrooms will face towards playground.

At least one shelter by playground will be designated as a community shelter, open for everyone to use. Other shelters may be available for rent. Exact color of roof & frame to be determined.