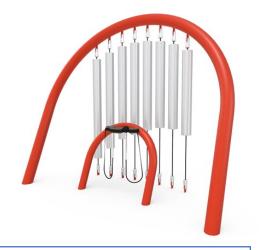

## **Carey Grove Park**

Community Input Meeting | 11.13.2019

- Playground
- Exercise Equipment
- Restrooms
- Shade Structures
- Picnic Shelter
- Half-Court Basketball
- Resurface Trail
- Parking Lot

Musical features envisioned between 2-5 & 5-12 playgrounds, under a shade structure.