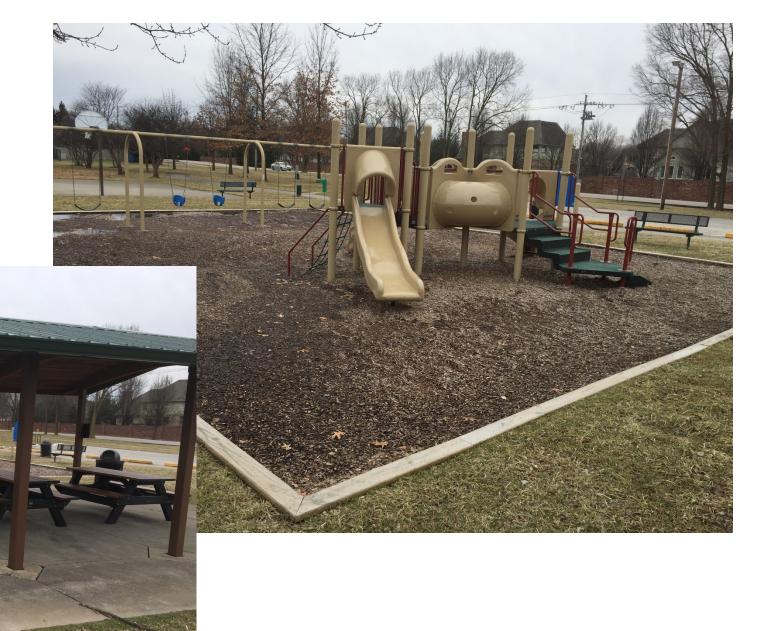

## **Carey Grove Park**

Community Input Meeting | 11.13.2019

- Playground
- Exercise Equipment
- Restrooms
- Shade Structures
- Picnic Shelter
- Half-Court Basketball
- Resurface Trail
- Parking Lot

Musical features envisioned between 2-5 & 5-12 playgrounds, under a shade structure.

Drinking fountains and entrances to restrooms will face towards playground.

At least one shelter by playground will be designated as a community shelter, open for everyone to use. Other shelters may be available for rent. Exact color of roof & frame to be determined.