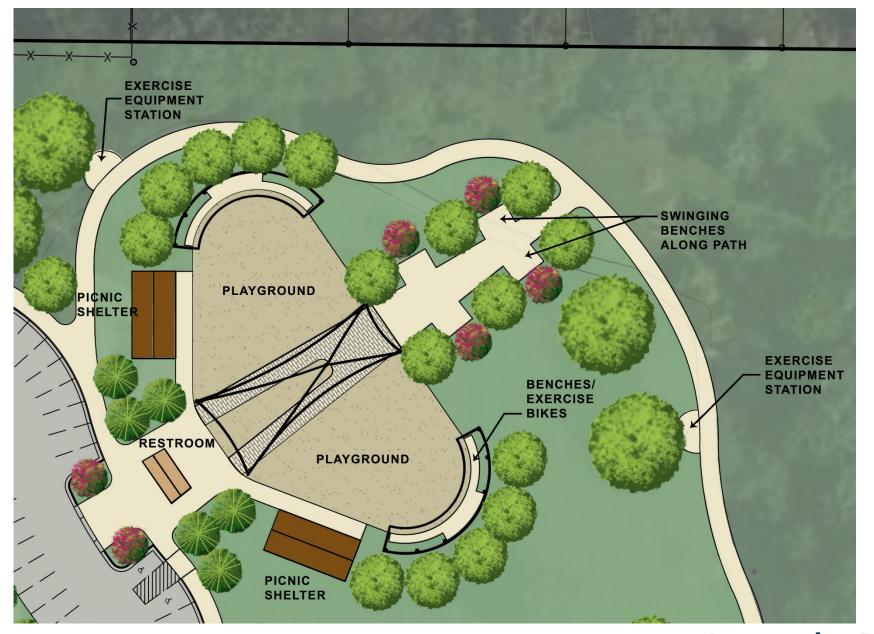

## **Carey Grove Park**

Community Input Meeting | 11.13.2019

- Playground
- Exercise Equipment
- Restrooms
- Shade Structures
- Picnic Shelter
- Half-Court Basketball
- Resurface Trail
- Parking Lot

Musical features envisioned between 2-5 & 5-12 playgrounds, under a shade structure.

Exercise features around trail and overlooking playground. This way parents/guardians have option to be active & watch their kiddos.

Design Concept

Examples of shaded seating areas and swinging benches.

Drinking fountains and entrances to restrooms will face towards playground.

At least one shelter by playground will be designated as a community shelter, open for everyone to use. Other shelters may be available for rent. Exact color of roof & frame to be determined.