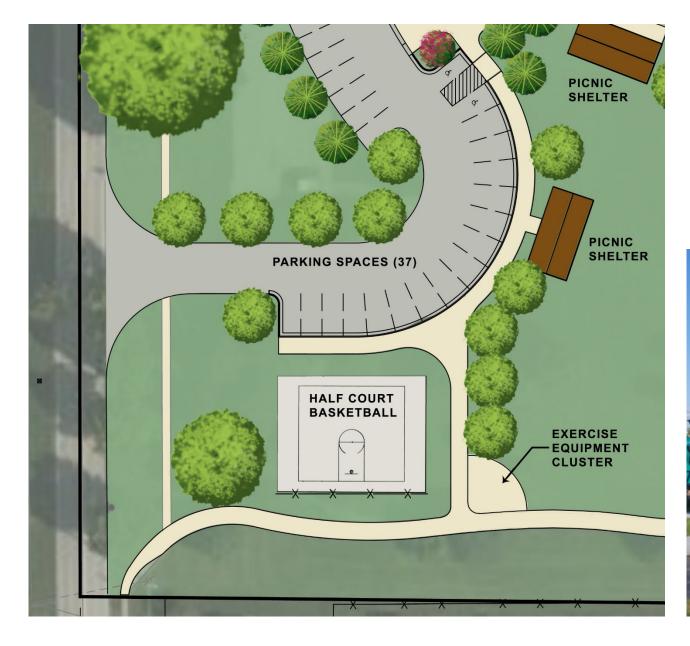

Drinking fountains and entrances to restrooms will face towards playground.

At least one shelter by playground will be designated as a community shelter, open for everyone to use. Other shelters may be available for rent. Exact color of roof & frame to be determined.