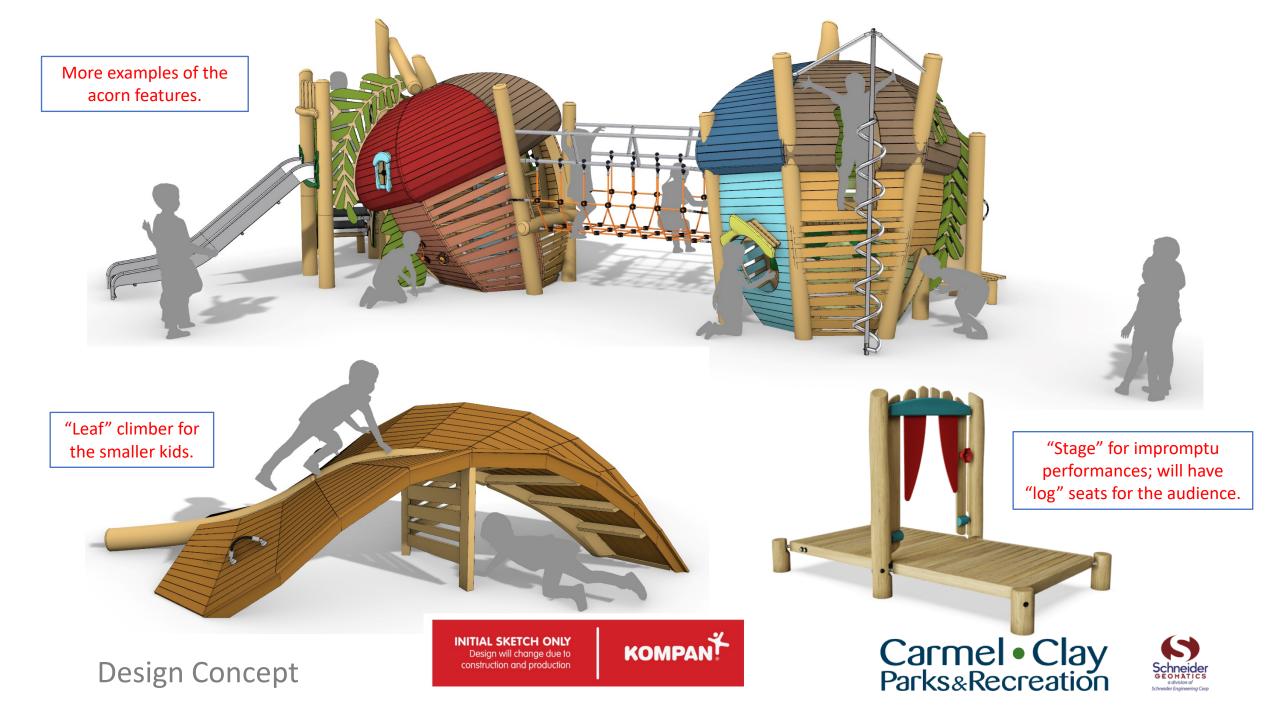

## **Carey Grove Park**

Community Input Meeting | 11.13.2019

- Playground
- Exercise Equipment
- Restrooms
- Shade Structures
- Picnic Shelter
- Half-Court Basketball
- Resurface Trail
- Parking Lot

Musical features envisioned between 2-5 & 5-12 playgrounds, under a shade structure.