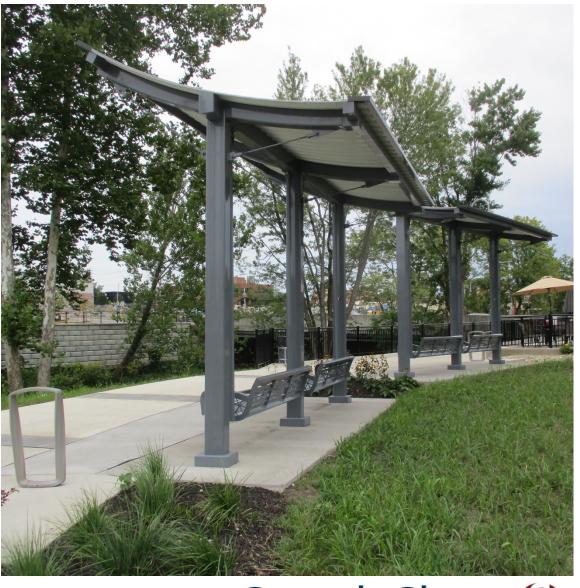

Exercise features around trail and overlooking playground. This way parents/guardians have option to be active & watch their kiddos.

Design Concept

Examples of shaded seating areas and swinging benches.