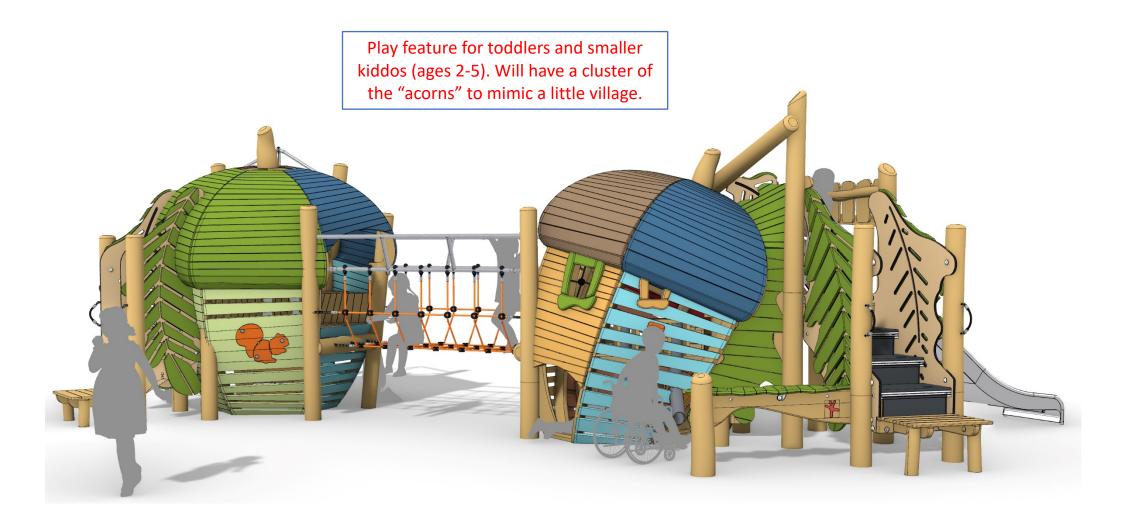

## **Carey Grove Park**

Community Input Meeting | 11.13.2019

- Playground
- Exercise Equipment
- Restrooms
- Shade Structures
- Picnic Shelter
- Half-Court Basketball
- Resurface Trail
- Parking Lot

Musical features envisioned between 2-5 & 5-12 playgrounds, under a shade structure.