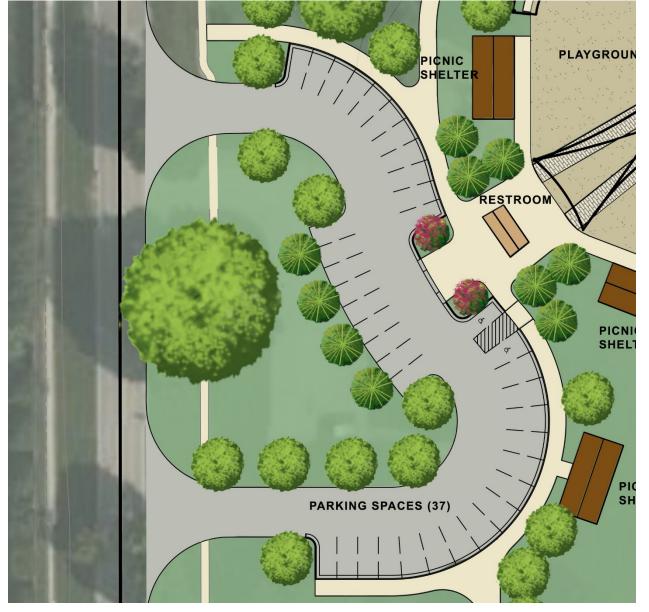

Reconfigure & expand parking lot; add second entrance and convert to one-way traffic through parking lot.

**Design Concept** 

Floor plan of new restroom building, which will be heated so it can be open during winter. Restrooms will be locked overnight.