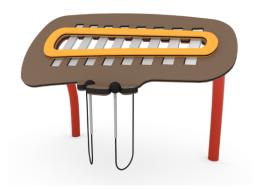

## **Carey Grove Park**

Community Input Meeting | 11.13.2019

- Playground
- Exercise Equipment
- Restrooms
- Shade Structures
- Picnic Shelter
- Half-Court Basketball
- Resurface Trail
- Parking Lot

Musical features envisioned between 2-5 & 5-12 playgrounds, under a shade structure.