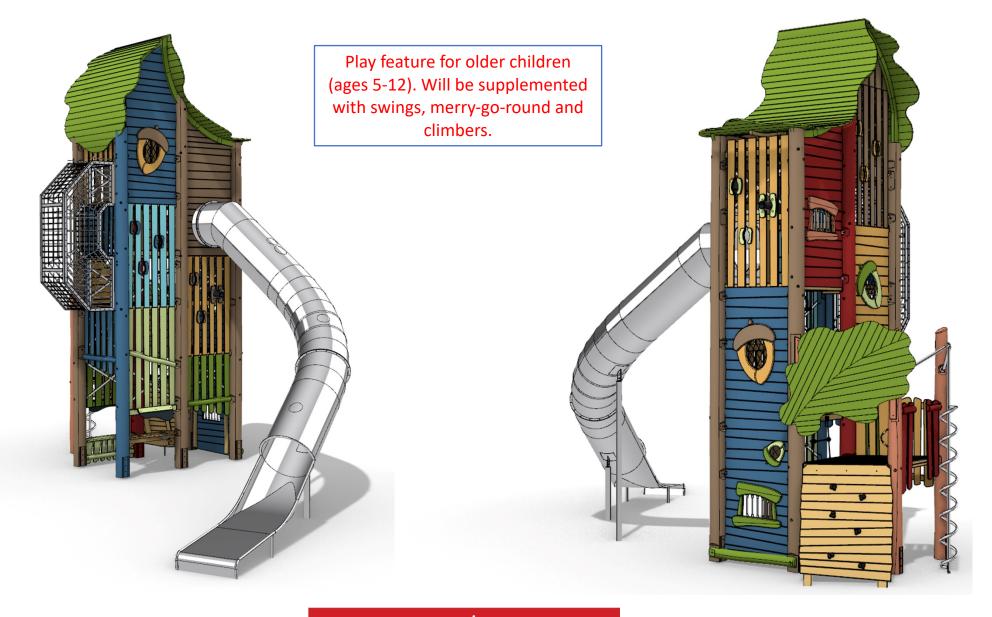

## **Carey Grove Park**

Community Input Meeting | 11.13.2019

- Playground
- Exercise Equipment
- Restrooms
- Shade Structures
- Picnic Shelter
- Half-Court Basketball
- Resurface Trail
- Parking Lot

Musical features envisioned between 2-5 & 5-12 playgrounds, under a shade structure.