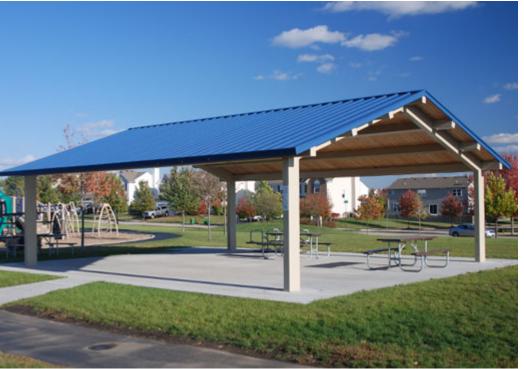

Drinking fountains and entrances to restrooms will face towards playground.

At least one shelter by playground will be designated as a community shelter, open for everyone to use. Other shelters may be available for rent. Exact color of roof & frame to be determined.