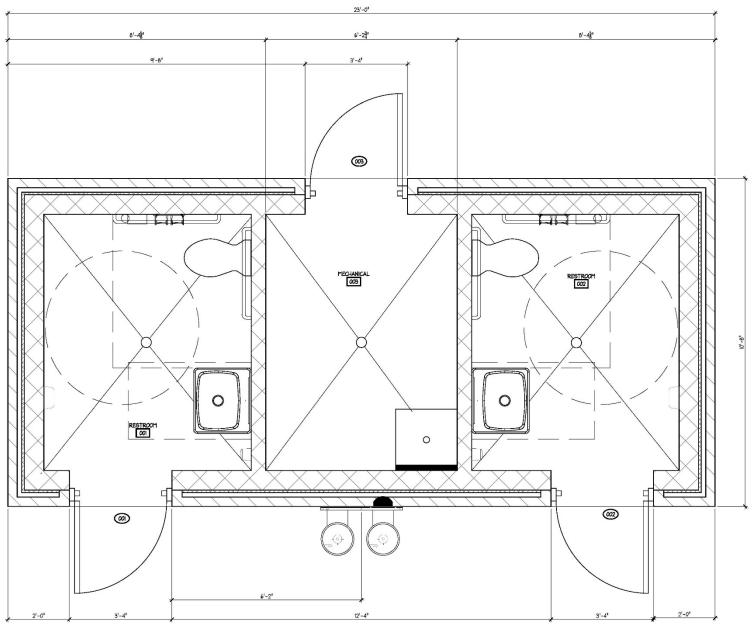

Reconfigure & expand parking lot; add second entrance and convert to one-way traffic through parking lot.

**Design Concept** 

Floor plan of new restroom building, which will be heated so it can be open during winter. Restrooms will be locked overnight.

Drinking fountains and entrances to restrooms will face towards playground.

At least one shelter by playground will be designated as a community shelter, open for everyone to use. Other shelters may be available for rent. Exact color of roof & frame to be determined.