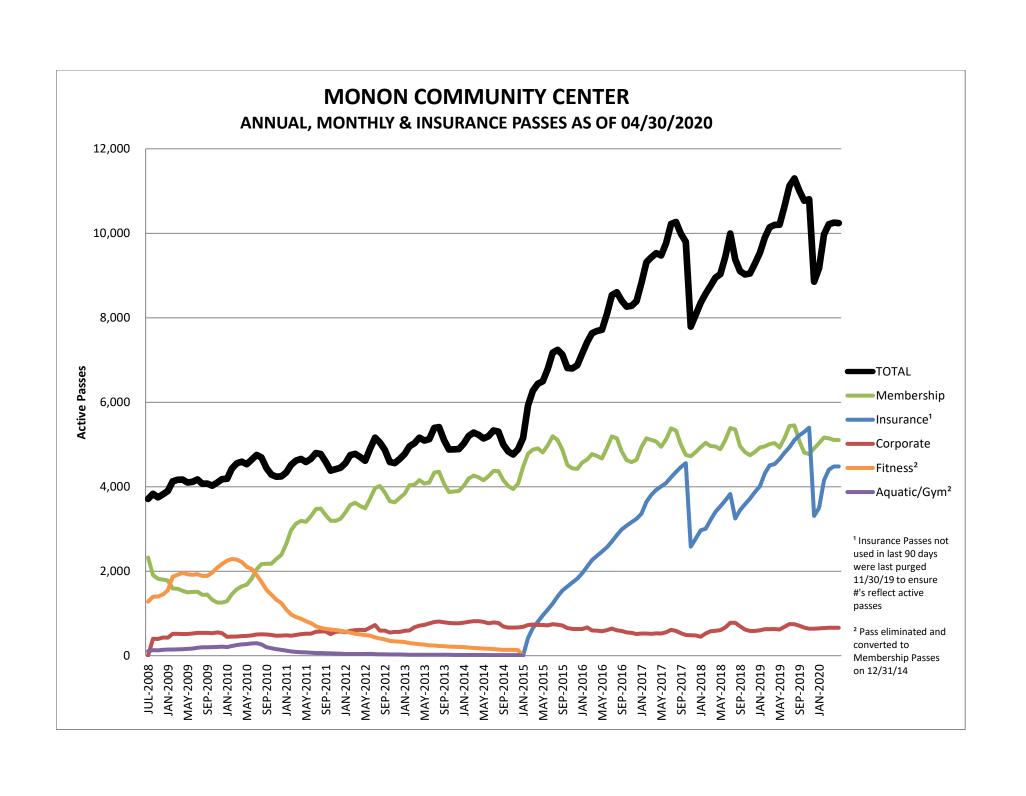

#### **Standard monthly reports for April:**

- Monon Community Center Pass Report
  - o Membership Passes Trending Graph
- Employment Report
- Monthly Division Reports
  - o ESE
  - o Monon Community Center
  - o Administration & Planning
  - Marketing
  - o Parks & Natural Resources