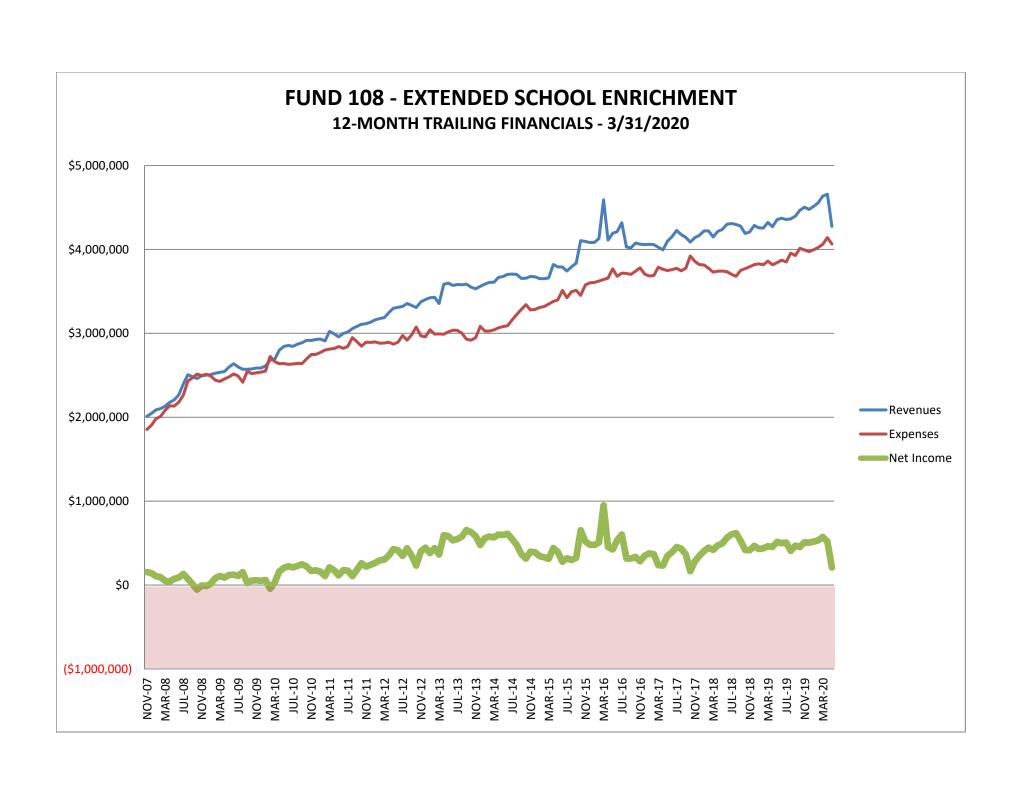

#### **Standard monthly reports for March:**

- Fund 108 ESE 12-Month Trailing Financial Trending Graph
- Fund 109 Monon Community Center 12-Month Trailing Financial Trending Graph
- Employment Report
- Monthly Division Reports
  - o ESE
  - o Monon Community Center
  - o Administration & Planning
  - Marketing
  - Parks & Natural Resources