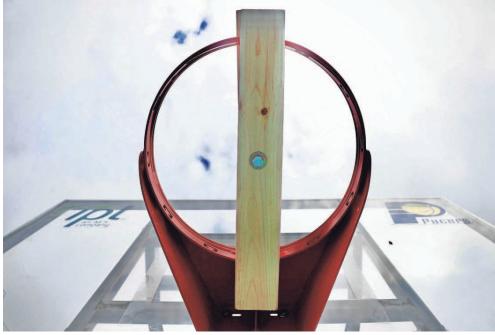

Across the United States, parks and recreation departments have shut down courts amid the COVID-19 outbreak, and they are going to extraordinary lengths to mandate social distancing protocols. Parks and rec departments have removed rims, tied the nets to rims and placed wood over rims.

Louisiana and New Orleans have seen a growing number of COVID-19 cases. On March 16, New Orleans had 94 positive tests, and on March 30, it had increased to 1,480 positive tests with 86 deaths.

The city's parks and recreation department closed its II indoor courts on March 16 and its 66 outdoor courts on March 23, Larry Barabino Jr., CEO of the city's recreation division, told USA TO-DAY Sports. His staff removed rims and used two-by-fours and chains to block rims.