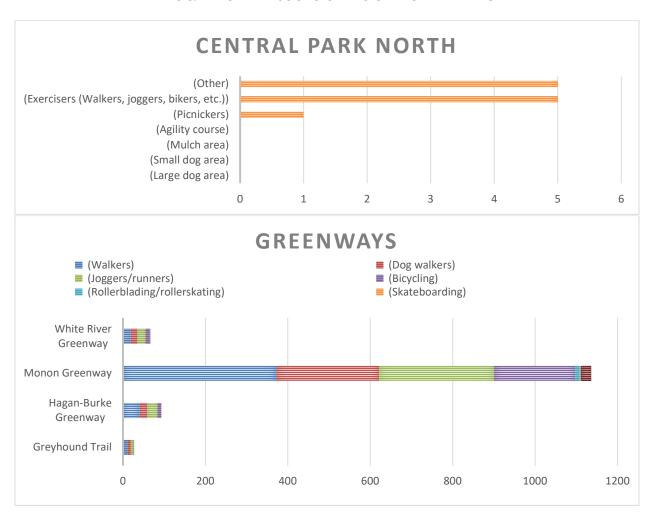

|
| November  | 628            | 98                 | 95                      | 470                     |
| December  | 593            | 75                 | 84.5                    | 447                     |
| January   | 560            | 79                 | 97.75                   | 398                     |
| February  | 535            | 81                 | 79                      | 413.5                   |
| March     | 687            | 119                | 68                      | 403.5                   |
| April     | 942            | 120                | 0                       | 317.75                  |



### What activities were popular in the parks this month?

\*Not all activities we look for are listed below, just the ones with people participating this month







# Carmel/Clay Board of Parks and Recreation Board Meeting Agenda Item

| PRESENTER Jim Engledow, Secretary         | ACTION REQUESTED Approval |  |  |  |  |
|-------------------------------------------|---------------------------|--|--|--|--|
| March 10, 2020 Park Board Meeting Minutes |                           |  |  |  |  |
| DOLLAR AMOUNT / FUND N/A                  | меетing date May 12, 2020 |  |  |  |  |

# SUMMARY:

A draft of the minutes for the March 10, 2020 Park Board Meeting is provided for comment, corrections, additions, or deletions.

# STAFF RECOMMENDATION:

Approval of the minutes of the Park Board Meeting of March 10, 2020.

# Carmel/Clay Board of Parks and Recreation Tuesday, March 10, 2020, 6:00 p.m. Monon Community Center

Member(s) Present: Jessica Beer, Jim Engled