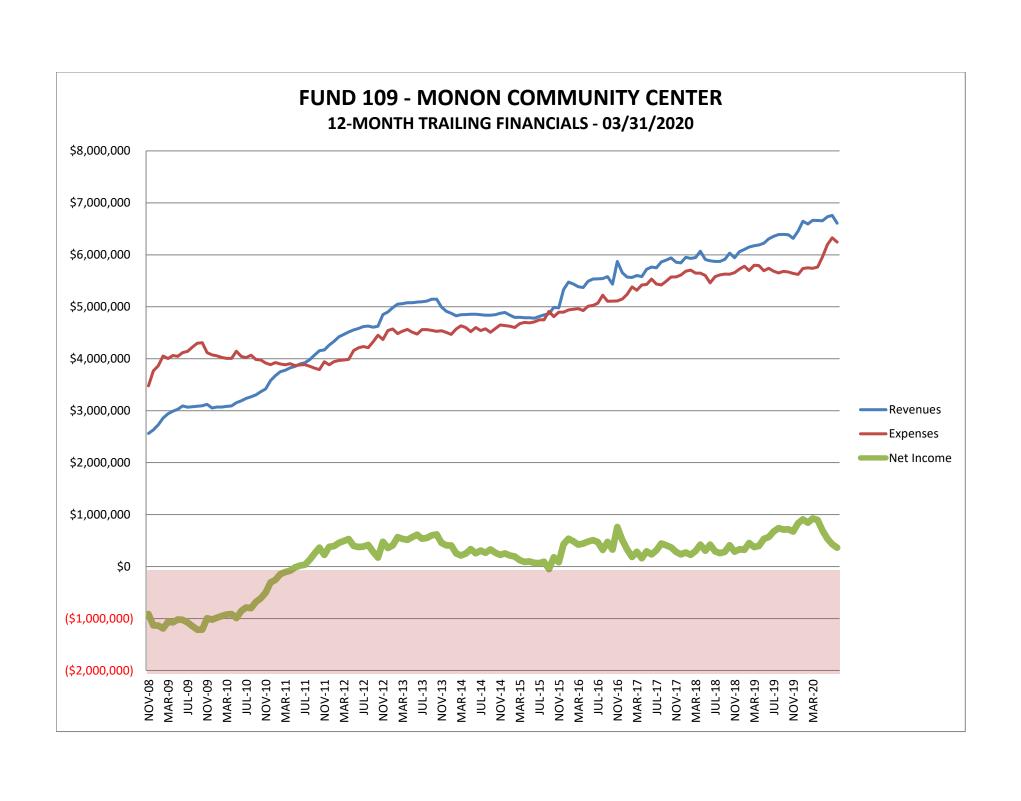

#### **Standard monthly reports for March:**

- Fund 108 ESE 12-Month Trailing Financial Trending Graph
- Fund 109 Monon Community Center 12-Month Trailing Financial Trending Graph
- Employment Report
- Monthly Division Reports
  - o ESE
  - o Monon Community Center
  - o Administration & Planning
  - Marketing
  - Parks & Natural Resources