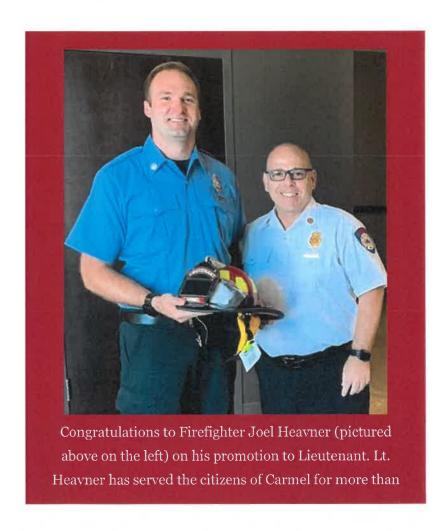

n to Hadfield's version of "Space Oddity" here.

#### THIS DAY IN HISTORY



On this day in 1492 Christopher Columbus set sail on his flagship, The Santa María, bound for the "Indies." This was the largest ship; the other two were the Nina and the Pinta. The Santa María ran aground on Christmas Day of that year and sunk off the Check out Carmel Art on Main for an art gallery reception this Thursday, August 6, from 5 to 8 p.m. Wear your favorite mask and enjoy this chance to get out and enjoy beautiful art while you have a glass of wine or lemonade.

Also note that Art on Main now has a website where you can view and purchase items from your home. Go to carmelartonmain.com and hit shop and you can begin viewing all of the artisan work. All the work is made in Indiana!

## News from CFD...



island of Hispaniola (Haiti). It was rediscovered in 2014. The remains of the ship lacked all the wood that one would typically associate with a sunken ship of this time, and only objects from the ship littered the ocean floor. This is because Columbus had his sailors strip the wood and use it to build a fort on land called La Navidad. Some of his sailors were forced to stay behind while Columbus returned to Spain with the other two ships and report his findings.

## **WORD OF THE DAY**

**HOTDOG:** Not the kind you eat, but the verb hotdog has had a few changes over time. Currently, hotdog is defined by Merriam-Webster as performing in a conspicuous or often ostentatious manner; especially to perform fancy stunts and maneuvers (like surfing or skiing). But did you know ... the verb hotd