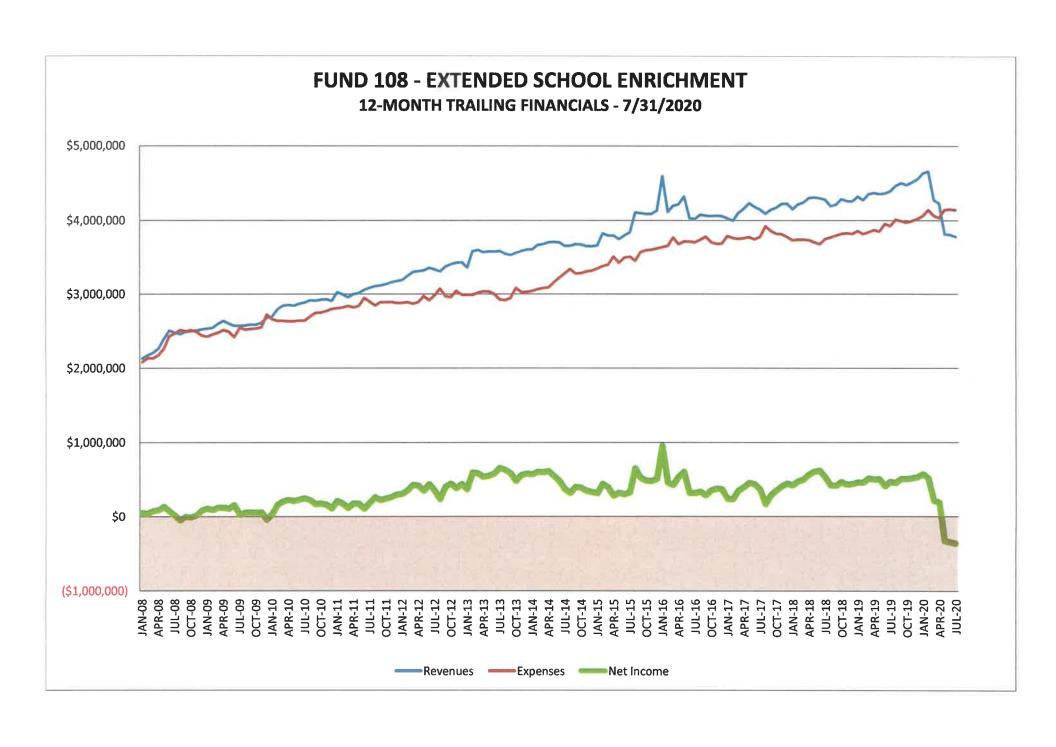

## Standard monthly reports for July:

- Fund 108 ESE 12-Month Trailing Financial Trending Graph
- Fund 109 Monon Community Center 12-Month Trailing Financial Trending Graph