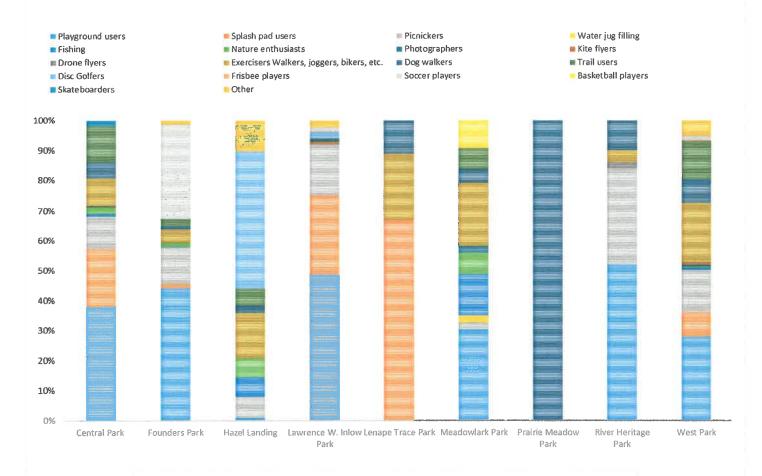

pril     | 942            | 120                | -                             | 0                       | 317.75                  |
| May       | 892            | 221                | 342                           | -                       | 410.33                  |
| June      | 1027           | 367                | 152                           | 120.25                  | 378                     |
| July      | 1256           | 498                | 179                           | 144                     | 507                     |
| August    | 1275           | 528                | 206                           | 132.25                  | 478.5                   |



### **PARKS & NATURAL RESOURCES DIVISION MONTHLY REPORT**

## WHAT ACTIVITES ARE PEOPLE PARTICIPATING IN AT THE PARKS?



# WHAT ACTIVITIES ARE PEOPLE & DOGS PARTICIPATING IN AT THE DOG PARK?

Agility course
Small dog area
Picnickers
Other
Large dog area
Mulch area
Exercisers Walkers, joggers, bikers, etc.



## **PARKS & NATURAL RESOURCES DIVISION MONTHLY REPORT**





# Carmel • Clay Parks&Recreation

# Financial Assistance January - August 2020

| Month     | MCC Passes       |             | MCC Prog                | rams     | ESE & Summer Camps |              |  |
|-----------|------------------|-------------|-------------------------|----------|--------------------|--------------|--|
|           | Customers Served | Value       | <b>Customers Served</b> | Value    | Number of Students | Value        |  |
| January   | 7                | 1,302.00    | 1                       | 39.75    | 76