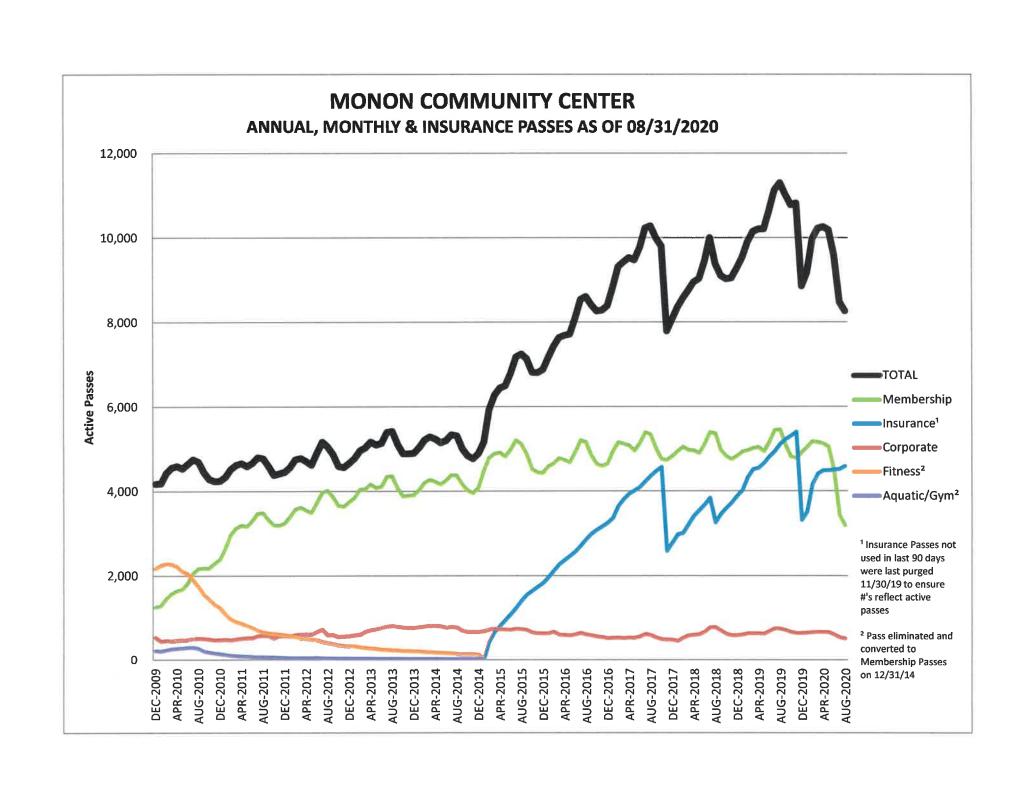

#### MONON COMMUNITY CENTER PASS REPORT

| AUGUST 2020                   |             |           |         |                       |                | - NET CH    | ANGE -                  |
|-------------------------------|-------------|-----------|---------|-----------------------|----------------|-------------|-------------------------|
|                               | ANNUAL      | MONTHLY   | OTHER   | TOTAL                 | % <sup>1</sup> | PREV. MONTH | PREV. YEAR              |
| MCC MEMBERSHIP PASSES         |             |           |         |                       |                |             |                         |
| Youth                         | 5           | 158       |         | 163                   |                | (35)        | (97                     |
| Adult                         | 47          | 1,468     |         | 1,515                 |                | (182)       | (1,303                  |
| Senior                        | 9           | 203       |         | 212                   |                | (29)        | (219                    |
| Senior (Legacy Pricing)       | 16          | 122       |         | 138                   |                | (5)         | (77                     |
| Military                      | 0           | 17        |         | 17                    |                | (1)         | (22                     |
| Household                     | 17          | 728       |         | 745                   |                | (135)       | (583                    |
| MCC Passes                    | 94          | 2,696     |         | 2,790                 |                | (387)       | (2,301                  |
| Add'l HH Members              |             |           |         | 2 022                 |                | (526)       | 12 206                  |
| MCC Members                   |             |           |         | 3,023<br><b>5,813</b> | 51%            | (913)       | (2,286<br><b>(4,587</b> |
|                               |             |           |         |                       |                |             |                         |
| <u>CORPORATE MEMBERSHIP F</u> |             |           |         |                       |                | (2)         |                         |
| Youth                         | 0           | 6         |         | 6                     |                | (3)         | 1                       |
| Adult                         | 6           | 306       |         | 312                   |                | (29)        | (159                    |
| Senior                        | 1           | 17        |         | 18                    |                | 1           | (8                      |
| Senior (Legacy Pricing)       | 0           | 2         |         | 2                     |                | 0           | (2                      |
| Household                     | 8           | 107       |         | 115                   |                | (24)        | (88)                    |
| Corporate Passes              | 15          | 438       |         | 453                   |                | (55)        | (256                    |
| Add'l HH Members              |             |           |         | 430                   |                | (92)        | (307                    |
| Corporate Members             |             |           |         | 883                   | 8%             | (147)       | (563                    |
| INSURANCE-PAID MEMBERS        | SHIP PASSES |           |         |                       |                |             |                         |
| Prime                         |             |           | 1,896   | 1,896                 |                | 7           | (569                    |
| SilverSneakers                |             |           | 1,255   | 1,255                 |                | 2           | (417                    |
| Active&Fit                    |             |           | 468     | 468                   |                | 3           | 127                     |
| Silver&Fit                    |             |           | 79      | 79                    |                | 3           | (9                      |
| Optum-Renew Active            |             |           | 907     | 907                   |                | 12          | 446                     |
| Insurance Passes/Members      |             |           | 4,605   | 4,605                 | 41%            | 27          | (422                    |
| TOTAL PASSES                  | 109         | 3,134     | 4,605   | 7,848                 |                | (415)       | /2 070                  |
| Percent of Total Passes       | 109         | 40%       | 59%     | 7,040                 |                | (413)       | (2,979                  |
|                               |             | discovery | (3/330) |                       |                |             |                         |
| TOTAL MEMBERS                 |             |           |         | 11,301                |                |             | (5,572                  |
|                               |             |           |         |                       |                | Percent of  | Total Member            |
| CARMEL CLAY TRACK PASSES      | <u>s</u>    |           |         |                       |                |             |                         |
| Track Passes                  |             |           | 1,944   | 1,944                 |                | (60)        | 1,944                   |
| Carmel Clay Track Passes      |             |           | 1,944   | 1,944                 |                | (60)        | 1,944                   |
| SEASONAL WATERPARK PAS        | SES         |           |         |                       |                |             |                         |
| Youth                         |             |           |         | 31                    |                |             |                         |
| Adult                         |             |           |         | 42                    |                |             |                         |
| Senior                        |             |           |         | 1                     |                |             |                         |
| Household                     |             |           |         | 90                    |                |             |                         |
| TOTAL WATERPARK PASS          | ES          |           |         | 164                   |                |             |                         |
| Add'l HH Members              |             |           |         | 419                   |                |             |                         |
| TOTAL WATERDARY NAME          | DEDC        |           |         | E03                   |                |             |                         |
| TOTAL WATERPARK MEM           | DEKS        |           |         | 583                   |                |             |                         |