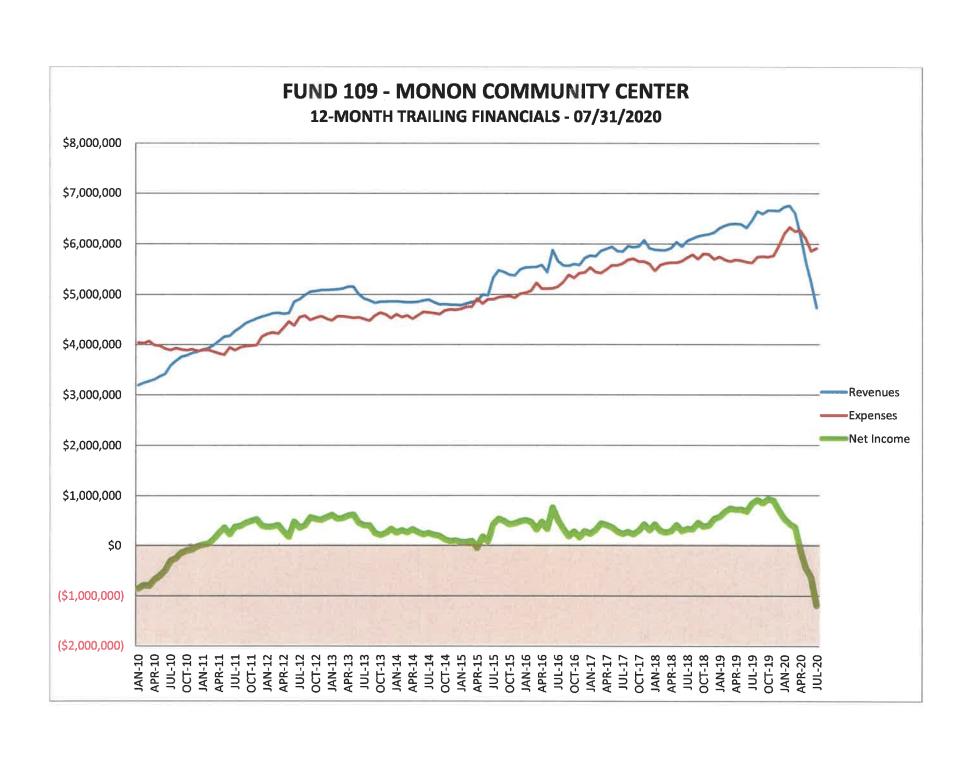

## Standard monthly reports for July:

- Fund 108 ESE 12-Month Trailing Financial Trending Graph
- Fund 109 Monon Community Center 12-Month Trailing Financial Trending Graph