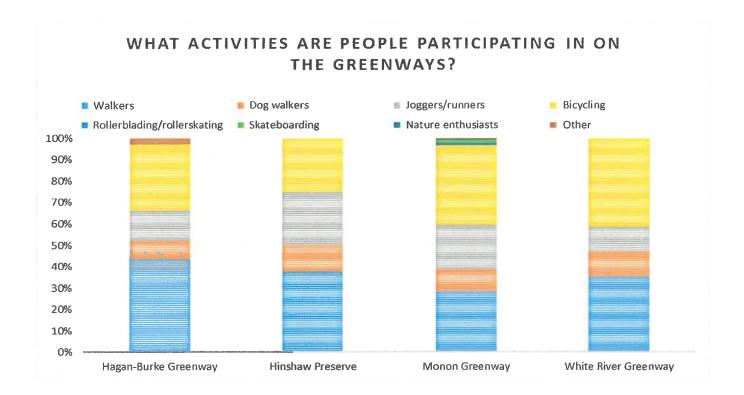

|
| June      | 1027           | 367                | 152                           | 120.25                  | 378                     |
| July      | 1256           | 498                | 179                           | 144                     | 507                     |
| August    | 1275           | 528                | 206                           | 132.25                  | 478.5                   |



### **PARKS & NATURAL RESOURCES DIVISION MONTHLY REPORT**

## WHAT ACTIVITES ARE PEOPLE PARTICIPATING IN AT THE PARKS?



# WHAT ACTIVITIES ARE PEOPLE & DOGS PARTICIPATING IN AT THE DOG PARK?

Agility course
Small dog area
Picnickers
Other
Large dog area
Mulch area
Exercisers Walkers, joggers, bikers, etc.



## **PARKS & NATURAL RESOURCES DIVISION MONTHLY REPORT**





# Carmel • Clay Parks&Recreation

# Financial Assistance January - August 2020

| Month     | MCC Passes       |             | MCC Prog                | rams     | ESE & Summer Camps |              |  |
|-----------|------------------|-------------|-------------------------|----------|--------------------|--------------|--|
|           | Customers Served | Value       | <b>Customers Served</b> | Value    | Number of Students | Value        |  |
| January   | 7                | 1,302.00    | 1                       | 39.75    | 76                 | 18,407.50    |  |
| February  | 0                | 0.00        | 0                       | 0.00     | 76                 | 18,406.75    |  |
| March     | 0                | 0.00        | 0                       | 0.00     | 76