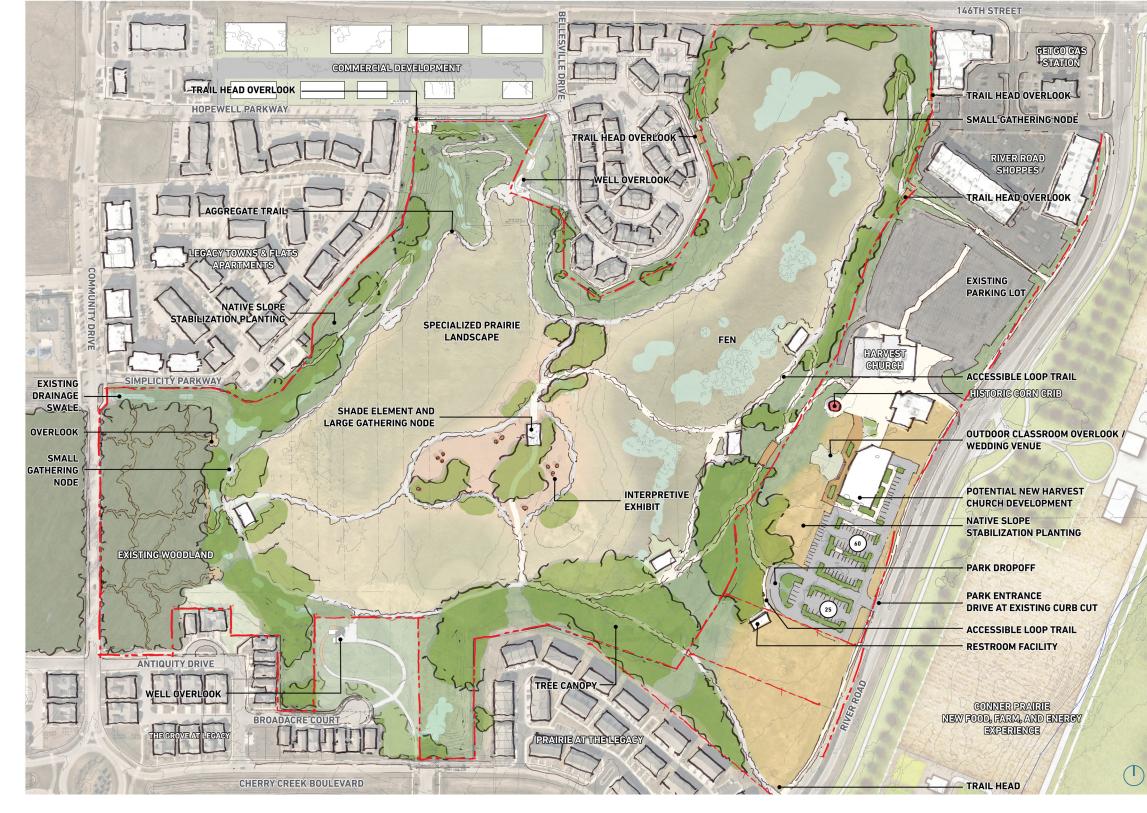

## **CONCEPT 02: LANDSCAPE FORWARD** PROGRAM DIAGRAM

PARK ENTRANCE **DRIVE AT EXISTING CURB CUT** 

# F R A M E W O R K

| L |   | E | - |   | А |   | ( | 5 |   | T |
|---|---|---|---|---|---|---|---|---|---|---|
| С |   | 0 |   | М |   | М |   | 0 |   | N |
| D | E | N | 0 | М |   | N | А | T | 0 | R |

## **CONCEPT 03: FRAMEWORK**

# **CONCEPT 03: FRAMEWORK**

PROGRAM DIAGRAM

RESTROOM FACILITY

PARKING

ANNIE -

.....

05.04.2022

PEDESTRIAN TRAIL

VEHICULAR DRIVE

VEHICULAR ENTRANCE

**THOMAS MARCUCCILLI NATURE PARK - THREE CONCEPTS** 

PEDESTRIAN ENTRANCE