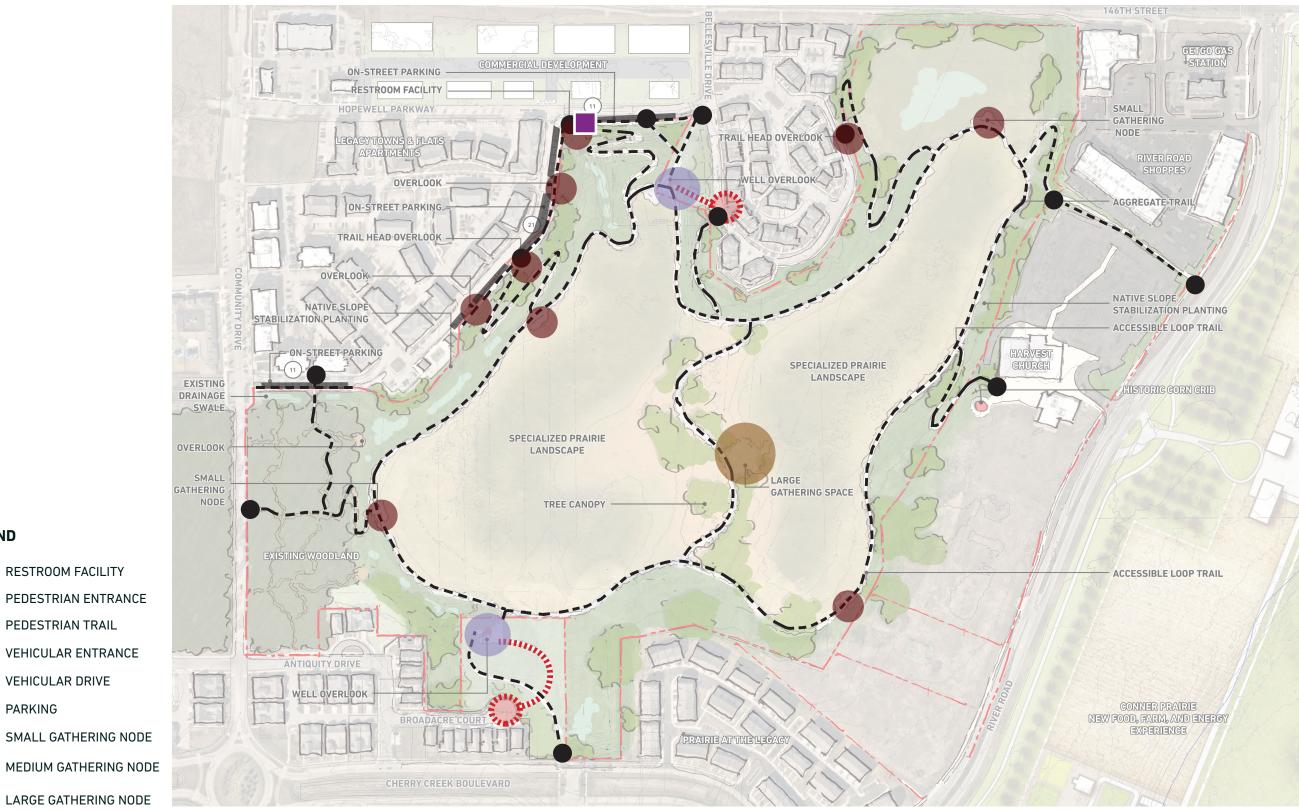

# **CONCEPT 01: TOUCHSTONE TO PAST STORIES**

PROGRAM DIAGRAM

LEGEND

RESTROOM FACILITY

.....

States in

05.04.2022

PEDESTRIAN TRAIL

VEHICULAR ENTRANCE

VEHICULAR DRIVE

**THOMAS MARCUCCILLI NATURE PARK - THREE CONCEPTS** 

PARKING

PEDESTRIAN ENTRANCE

 $(\mathbf{T})$ 