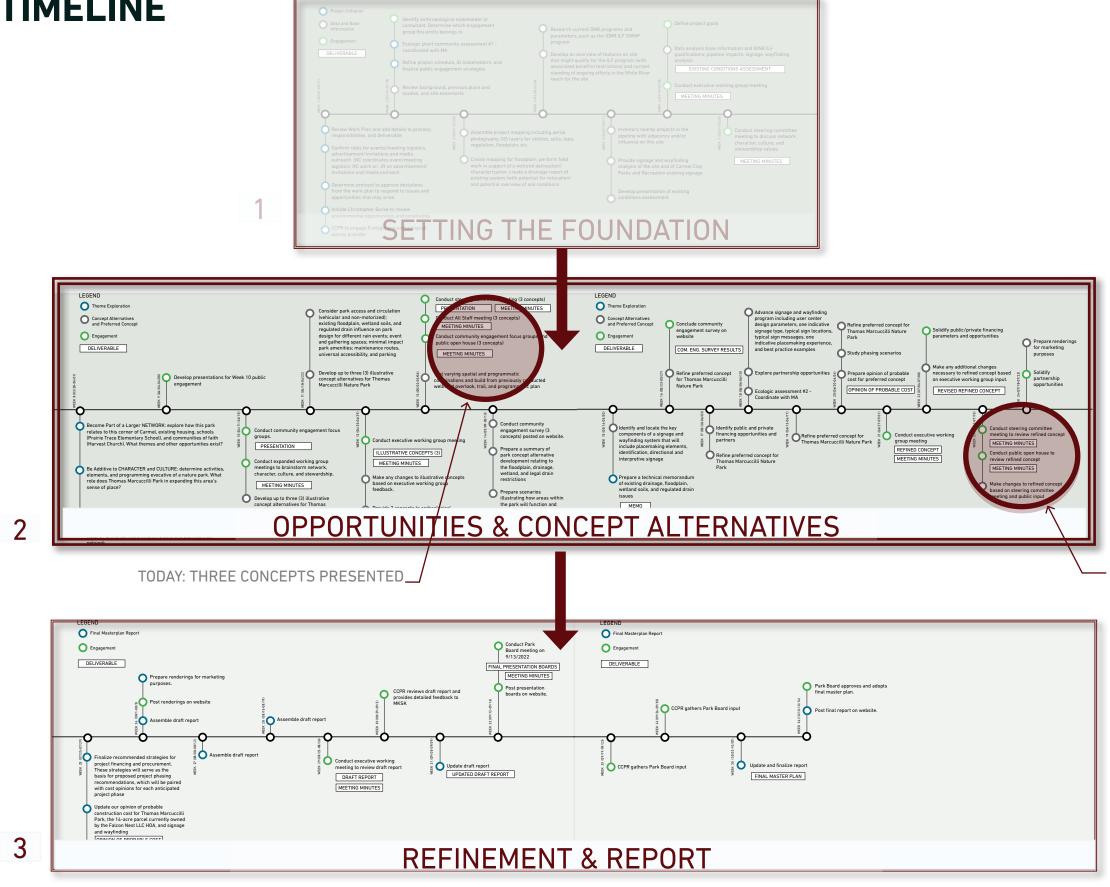

# THOMAS MARCUCCILLI NATURE PARK MASTER PLAN THREE CONCEPTS

05.04.2022



# Carmel • Clay Parks&Recreation



# **PROJECT TIMELINE**





JULY : REVIEW REFINED CONCEPT

## **LOCATION & HISTORY OF THE SITE**

Image: constrained sector s

#### 2007 SITE CONCEPT FROM PREVIOUS DEVELOPER PUD EXHIBIT FOR CITY APPROVAL



**2007 CHARACTER EXHIBIT** 



#### CONNER PRAIRIE (FUTURE DEVELOPMENT)









LIMITED ACCESSIBILITY

FLOODPLAIN

DESIGN WILL BE INFORMED BY LIMITATIONS

INDICATION OF ARCHAELOGICAL ARTIFACTS

LEGAL DRAIN SYSTEM

SOILS

LOCATION OF TWO CARMEL UTILITY WELLS



## **GOALS AND OBJECTIVES**



## PROJECT GOAL NO. 1 - **PRESERVE UNIQUE NATURE AND EXPERIENCE OF THE SITE.**

PROJECT GOAL NO. 2 - ACCOMMODATE PASSIVE USAGE

PROJECT GOAL NO. 3 - PROVIDE EDUCATION AND RICH STORYTELLING FROM UNIQUE PERSPECTIVE.

PROJECT GOAL NO. 4 - **CONNECTIVITY** 

PROJECT GOAL NO. 5 - INNOVATIVE APPROACH TO PLANNING







# TOUCHST