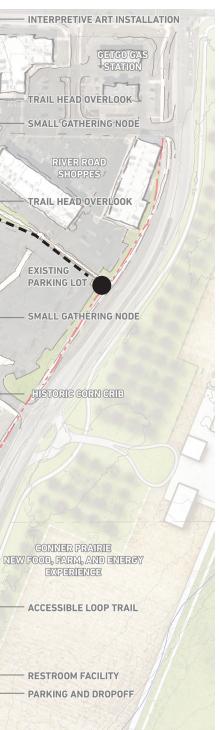

# -TRAIL HEAD OVERLOOK

**THOMAS MARCUCCILLI NATURE PARK - THREE CONCEPTS** 

COMMERCIAL DEVELOPMENT LOW LANDSCAPE EXHIBIT 14 HEAD OVERLOC RAII WELL OVERLOOK alle NATIVE SLOPE BILIZATION PLANTING LOW LANDSCAPE EXHIBIT NATIVE SLOPE STABILIZATION PLANTING T HARVEST TRAIL HEAD OVERLOOK CHURCH FEN SIMPLICITY PARKWAY EXISTING DRAINAGE SPECIALIZED PRAIRIE SWALE LANDSCAPE SHADE TREES OVERLOOK SMALL GATHERING NODE RESTROOM FACILITY PULL-OFF PARKING · ····· VEHICULAR ENTRANCE ANTIQUITY DRIVE VEHICULAR DRIVE **VELL OVERLOOP** 14 1100 SMALL GATHERING NODE RAIRIE AT THE LEG/ MEDIUM GATHERING NODE CHERRY CREEK BOULEVARD LARGE GATHERING NODE

#### LEGEND

PEDESTRIAN ENTRANCE PEDESTRIAN TRAIL

PARKING

ANNIE -

.....

05.04.2022

RESTROOM FACILITY

## **CONCEPT 02: LANDSCAPE FORWARD** PROGRAM DIAGRAM

PARK ENTRANCE **DRIVE AT EXISTING CURB CUT** 