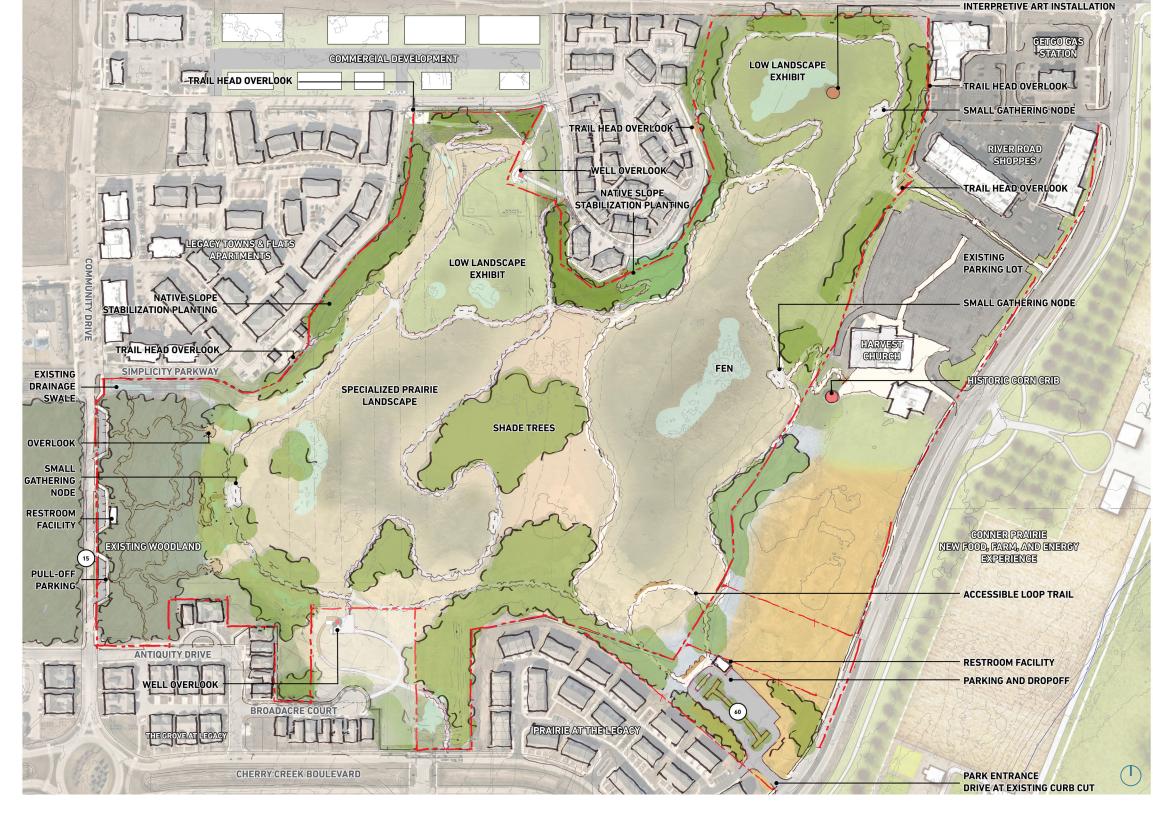

# **CONCEPT 02: LANDSCAPE FORWARD**

# -TRAIL HEAD OVERLOOK

**THOMAS MARCUCCILLI NATURE PARK - THREE CONCEPTS** 

COMMERCIAL DEVELOPMENT LOW LANDSCAPE EXHIBIT 14 HEAD OVERLOC RAII WELL OVERLOOK alle NATIVE SLOPE BILIZATION PLANTING LOW LANDSCAPE EXHIBIT NATIVE SLOPE STABILIZATION PLANTING T HARVEST TRAIL HEAD OVERLOOK CHURCH FEN SIMPLICITY PARKWAY EXISTING DRAINAGE SPECIALIZED PRAIRIE SWALE LANDSCAPE SHADE TREES OVERLOOK SMALL GATHERING NODE RESTROOM FACILITY PULL-OFF PARKING · ····· VEHICULAR ENTRANCE ANTIQUITY DRIVE VEHICULAR DRIVE **VELL OVERLOOP** 14 1100 SMALL GATHERING NODE RAIRIE AT THE LEG/ MEDIUM GATHERING NODE CHERRY CREEK BOULEVARD LARGE GATHERING NODE

#### LEGEND

PEDESTRIAN ENTRANCE PEDESTRIAN TRAIL

PARKING

ANNIE -

.....

05.04.2022

RESTROOM FACILITY