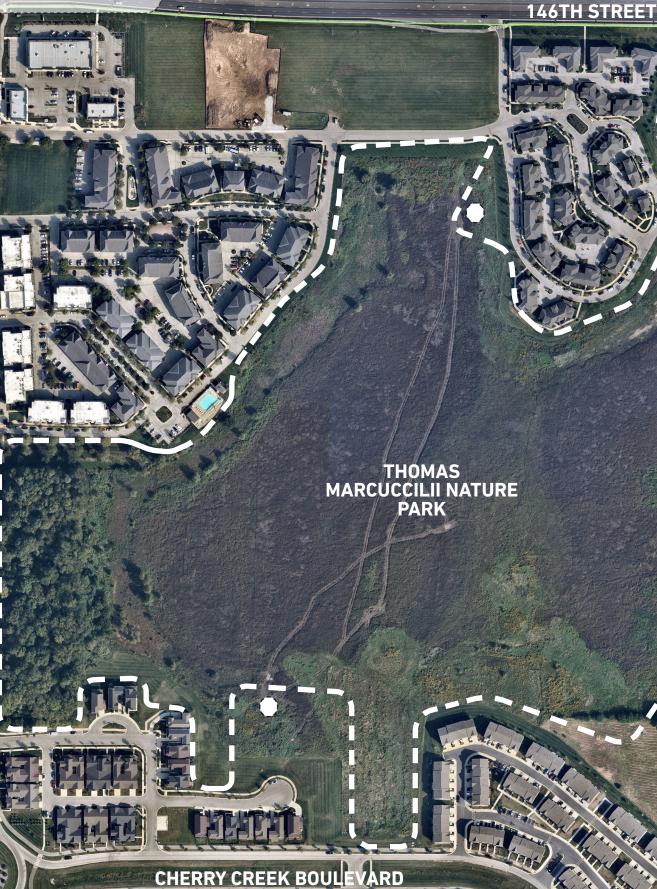

## **LOCATION & HISTORY OF THE SITE**

Image: constrained sector s

#### CONNER PRAIRIE (FUTURE DEVELOPMENT)

LIMITED ACCESSIBILITY

FLOODPLAIN

DESIGN WILL BE INFORMED BY LIMITATIONS

INDICATION OF ARCHAELOGICAL ARTIFACTS

LEGAL DRAIN SYSTEM

SOILS

LOCATION OF TWO CARMEL UTILITY WELLS