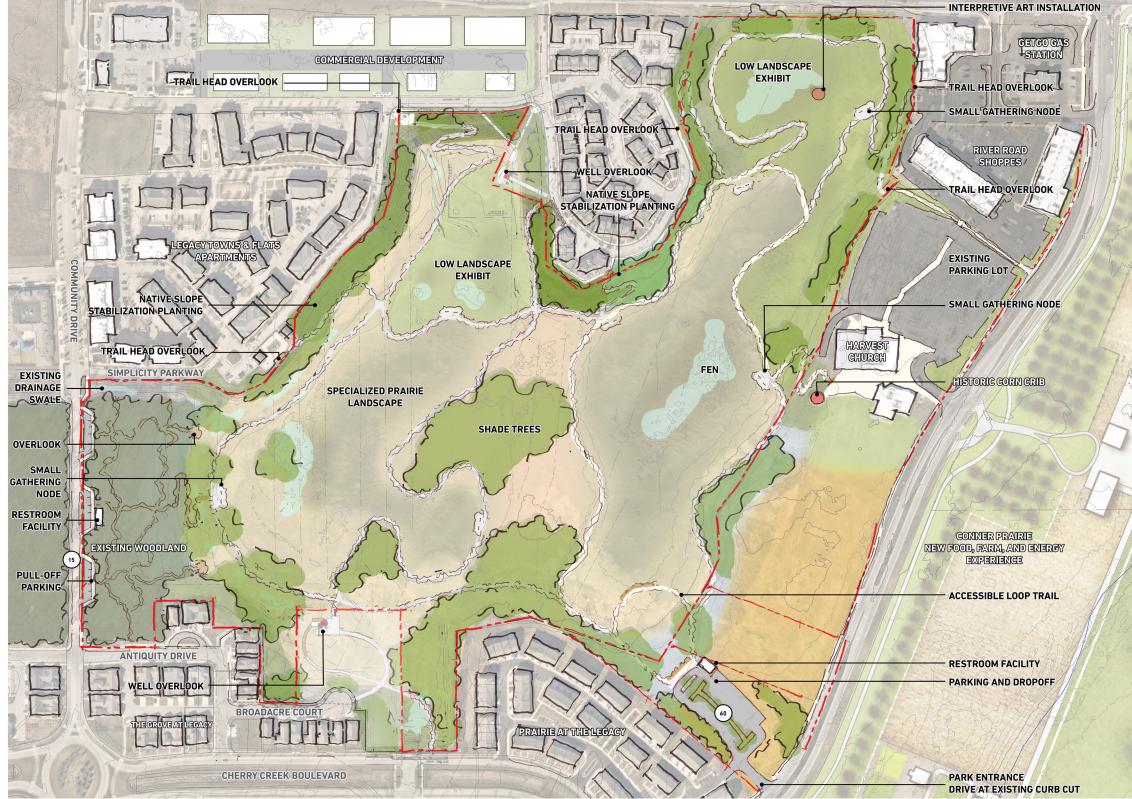

# -TRAIL HEAD OVERLOOK

**THOMAS MARCUCCILLI NATURE PARK - THREE CONCEPTS** 

COMMERCIAL DEVELOPMENT LOW LANDSCAPE EXHIBIT 14 HEAD OVERLOC RAII WELL OVERLOOK alle NATIVE SLOPE BILIZATION PLANTING LOW LANDSCAPE EXHIBIT NATIVE SLOPE STABILIZATION PLANTING T HARVEST TRAIL HEAD OVERLOOK CHURCH FEN SIMPLICITY PARKWAY EXISTING DRAINAGE SPECIALIZED PRAIRIE SWALE LANDSCAPE SHADE TREES OVERLOOK SMALL GATHERING NODE RESTROOM FACILITY PULL-OFF PARKING · ····· VEHICULAR ENTRANCE ANTIQUITY DRIVE VEHICULAR DRIVE **VELL OVERLOOP** 14 1100 SMALL GATHERING NODE RAIRIE AT THE LEG/ MEDIUM GATHERING NODE CHERRY CREEK BOULEVARD LARGE GATHERING NODE

#### LEGEND

PEDESTRIAN ENTRANCE PEDESTRIAN TRAIL

PARKING

ANNIE -

.....

05.04.2022

RESTROOM FACILITY

## **CONCEPT 02: LANDSCAPE FORWARD** PROGRAM DIAGRAM

PARK ENTRANCE **DRIVE AT EXISTING CURB CUT** 