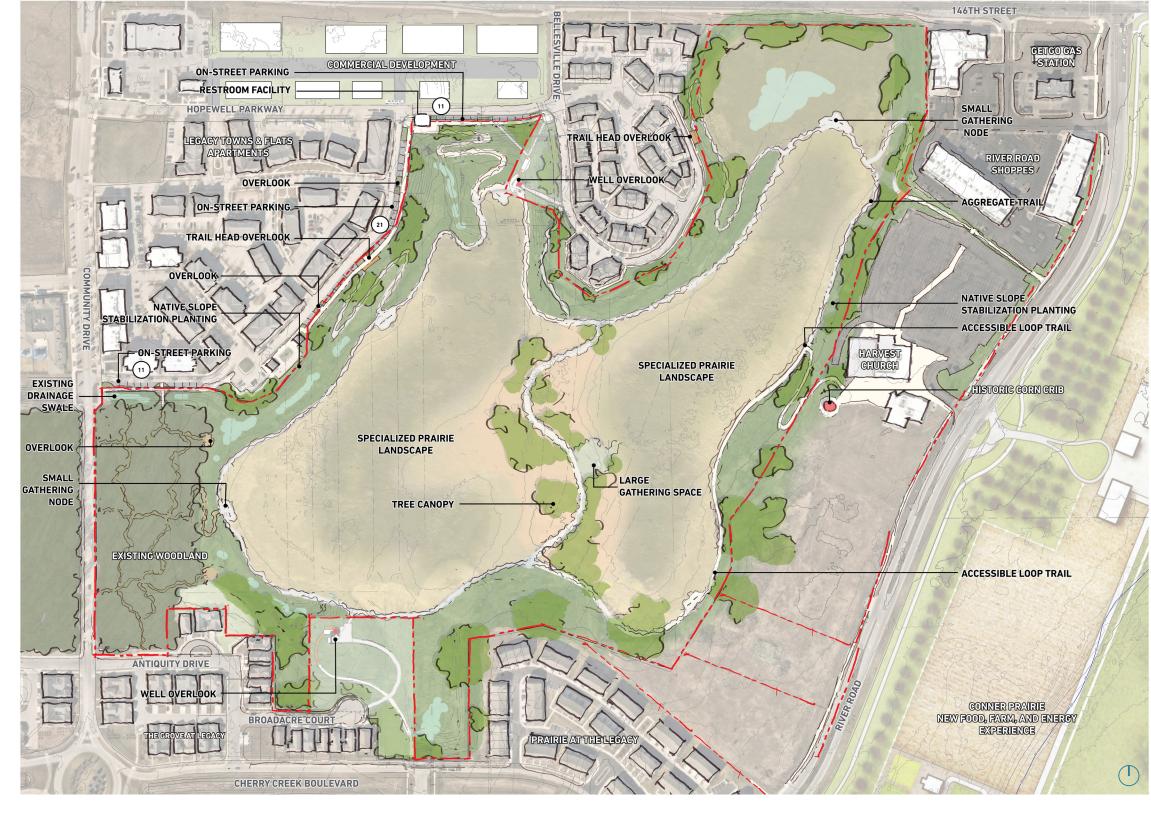

# -TRAIL HEAD OVERLOOK

**THOMAS MARCUCCILLI NATURE PARK - THREE CONCEPTS** 

COMMERCIAL DEVELOPMENT LOW LANDSCAPE EXHIBIT 14 HEAD OVERLOC RAII WELL OVERLOOK alle NATIVE SLOPE BILIZATION PLANTING LOW LANDSCAPE EXHIBIT NATIVE SLOPE STABILIZATION PLANTING T HARVEST TRAIL HEAD OVERLOOK CHURCH FEN SIMPLICITY PARKWAY EXISTING DRAINAGE SPECIALIZED PRAIRIE SWALE LANDSCAPE SHADE TREES OVERLOOK SMALL GATHERING NODE RESTROOM FACILITY PULL-OFF PARKING · ····· VEHICULAR ENTRANCE ANTIQUITY DRIVE VEHICULAR DRIVE **VELL OVERLOOP** 14 1100 SMALL GATHERING NODE RAIRIE AT THE LEG/ MEDIUM GATHERING NODE CHERRY CREEK BOULEVARD LARGE GATHERING NODE

#### LEGEND

PEDESTRIAN ENTRANCE PEDESTRIAN TRAIL

PARKING

ANNIE -

.....

05.04.2022

RESTROOM FACILITY

## **CONCEPT 02: LANDSCAPE FORWARD** PROGRAM DIAGRAM

PARK ENTRANCE **DRIVE AT EXISTING CURB CUT** 