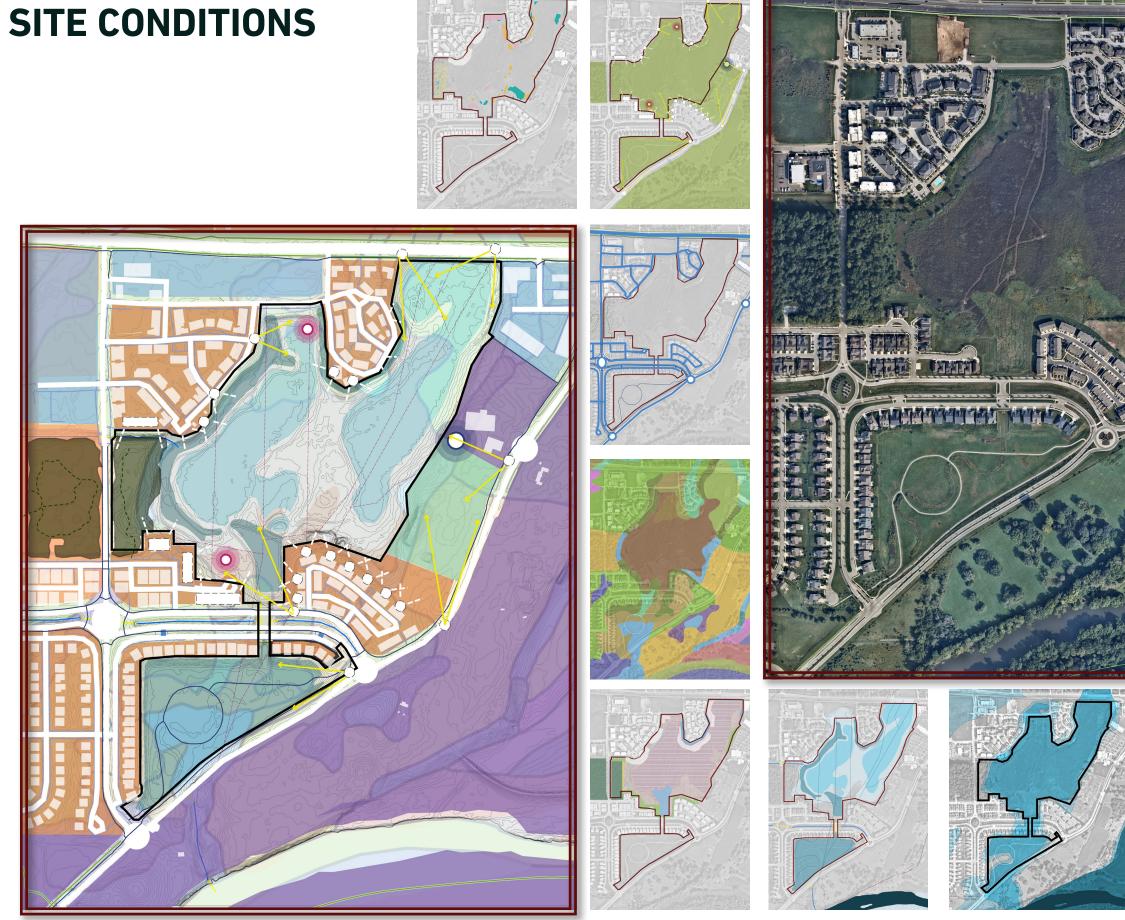

## **LOCATION & HISTORY OF THE SITE**

Image: constrained sector s

#### CONNER PRAIRIE (FUTURE DEVELOPMENT)

LIMITED ACCESSIBILITY

FLOODPLAIN

DESIGN WILL BE INFORMED BY LIMITATIONS

INDICATION OF ARCHAELOGICAL ARTIFACTS

LEGAL DRAIN SYSTEM

SOILS

LOCATION OF TWO CARMEL UTILITY WELLS