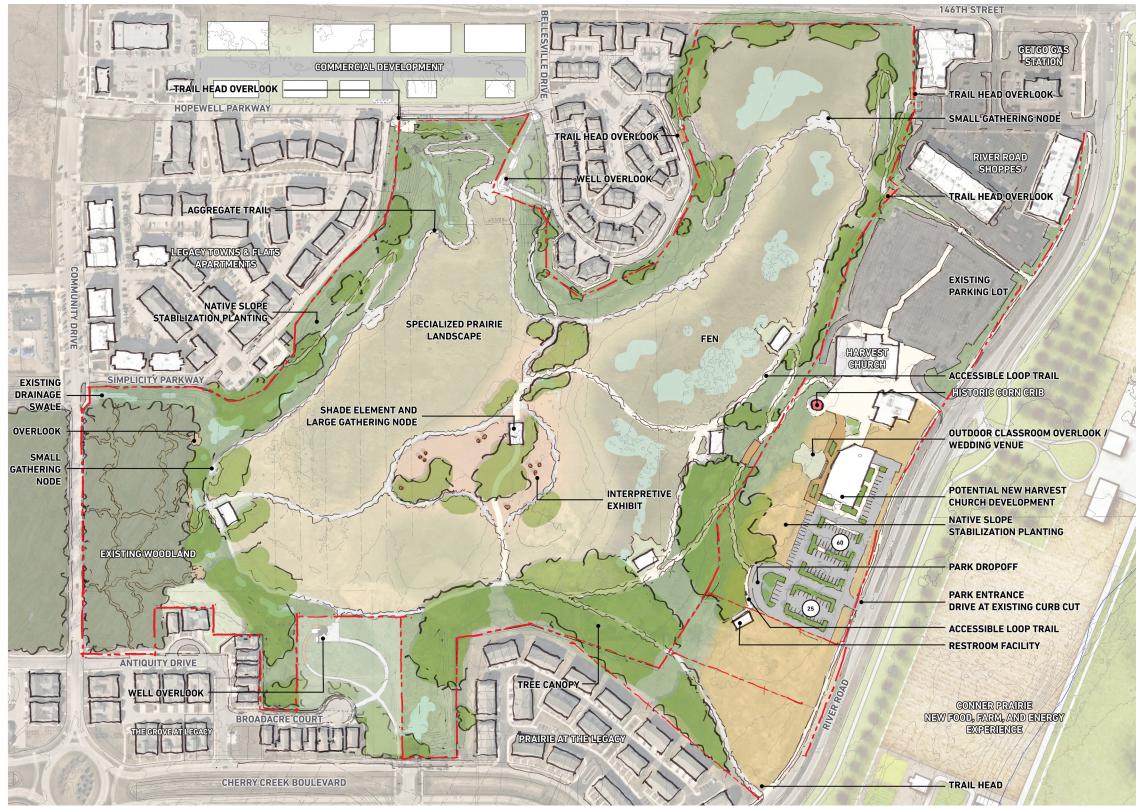

# **CONCEPT 02: LANDSCAPE FORWARD**

# -TRAIL HEAD OVERLOOK

**THOMAS MARCUCCILLI NATURE PARK - THREE CONCEPTS** 

COMMERCIAL DEVELOPMENT LOW LANDSCAPE EXHIBIT 14 HEAD OVERLOC RAII WELL OVERLOOK alle NATIVE SLOPE BILIZATION PLANTING LOW LANDSCAPE EXHIBIT NATIVE SLOPE STABILIZATION PLANTING T HARVEST TRAIL HEAD OVERLOOK CHURCH FEN SIMPLICITY PARKWAY EXISTING DRAINAGE SPECIALIZED PRAIRIE SWALE LANDSCAPE SHADE TREES OVERLOOK SMALL GATHERING NODE RESTROOM FACILITY PULL-OFF PARKING · ····· VEHICULAR ENTRANCE ANTIQUITY DRIVE VEHICULAR DRIVE **VELL OVERLOOP** 14 1100 SMALL GATHERING NODE RAIRIE AT THE LEG/ MEDIUM GATHERING NODE CHERRY CREEK BOULEVARD LARGE GATHERING NODE

#### LEGEND

PEDESTRIAN ENTRANCE PEDESTRIAN TRAIL

PARKING

ANNIE -

.....

05.04.2022

RESTROOM FACILITY

## **CONCEPT 02: LANDSCAPE FORWARD** PROGRAM DIAGRAM

PARK ENTRANCE **DRIVE AT EXISTING CURB CUT** 