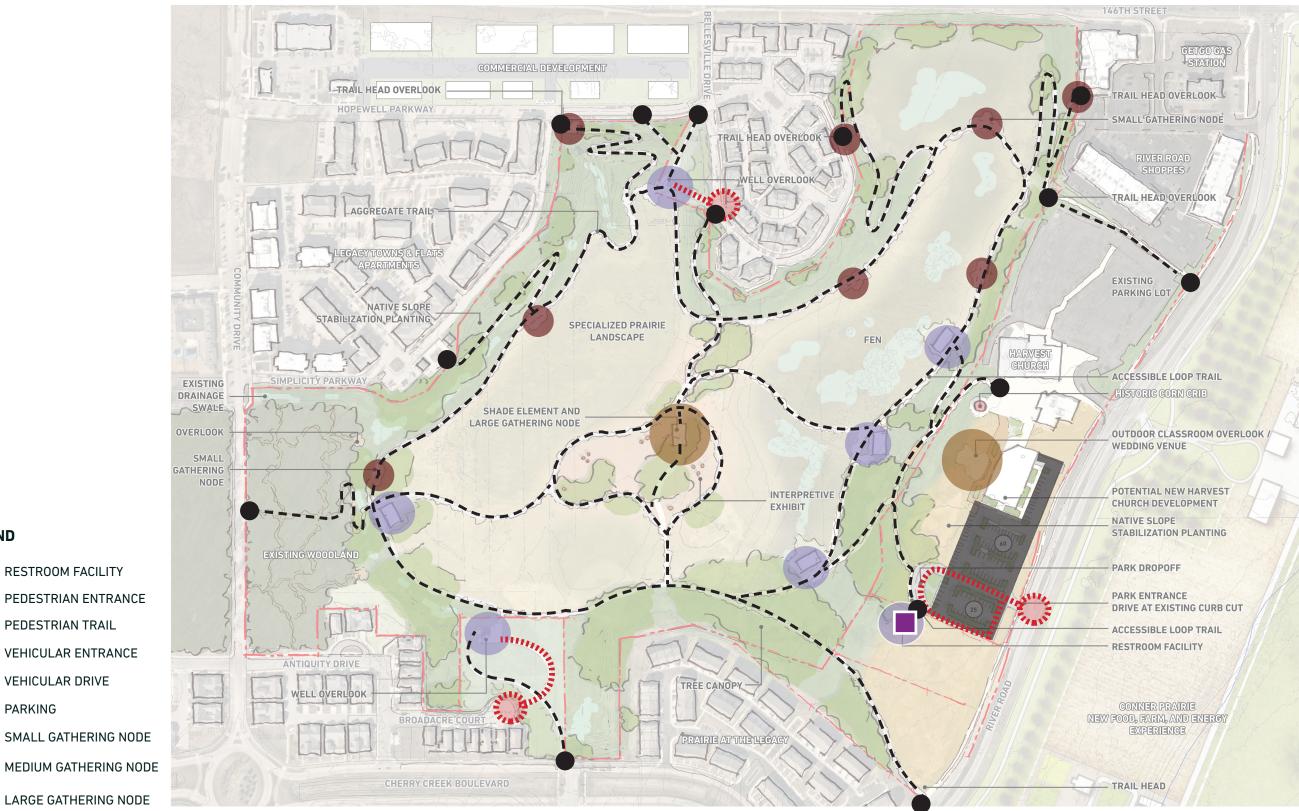

# **CONCEPT 01: TOUCHSTONE TO PAST STORIES**

PROGRAM DIAGRAM

LEGEND

RESTROOM FACILITY

.....

States in

05.04.2022

PEDESTRIAN TRAIL

VEHICULAR ENTRANCE

VEHICULAR DRIVE

**THOMAS MARCUCCILLI NATURE PARK - THREE CONCEPTS** 

PARKING

PEDESTRIAN ENTRANCE

 $(\mathbf{T})$ 