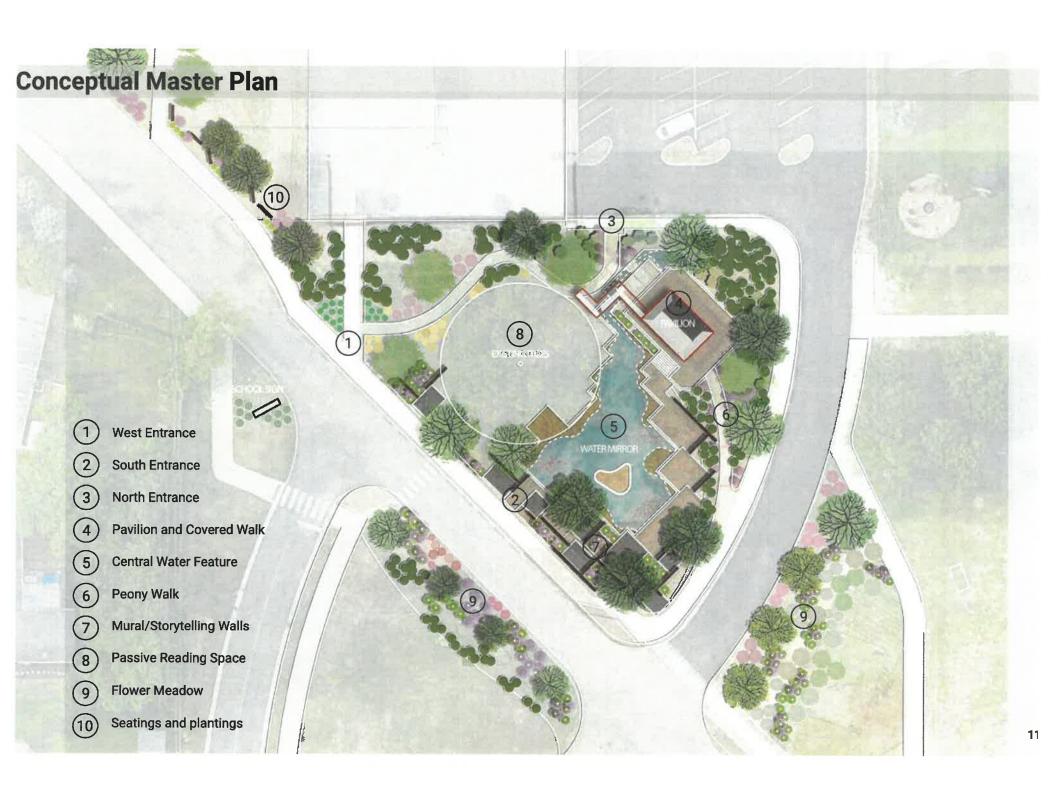

#### **Chinese Garden Update**

Although discussed in previous meetings, Director Klitzing provided an update with detailed information regarding the proposed Chinese Garden and how CCPR is working closely with Purdue University, specifically Dr. (*Yiwei*) Huang, Assistant Professor of Landscape Architecture, and six of her students. Meetings have been held with key community groups including the Carmel Clay Public Library.

Mr. Westermeier expressed concern that the plan illustrates the Chinese Garden at its fruition rather than the immediate future. Director Klitzing outlined using some of the existing infrastructure for aesthetics. Mr. Westermeier also wanted to ensure that all materials withstand Indiana weather. Mr. Rude asked if any of the plants would be invasive. Director Klitzing replied that only items native to both countries would be used. Discussion followed.