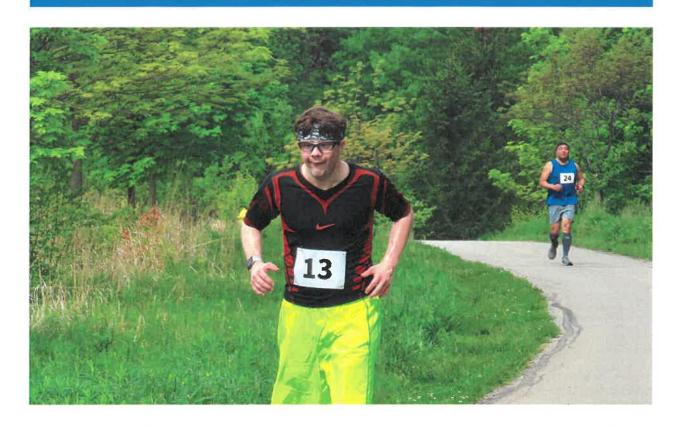

Jamie McCade and Jordan McCade participate in the race.

Snapshot: Carmel Clay Parks & Recreation presents Adaptive 5K in Central Park

20

BY CURRENT PUBLISHING ON MAY 21, 2023

CARMEL COMMUNITY

The second Adaptive 5K, a sensory-friendly event on a completely accessible course, took place May 13 in Central Park. Organized by Carmel Clay Parks & Recreation, the race provided an opportunity for people of all ages and ability levels to compete. (Photos by Adam Seif)