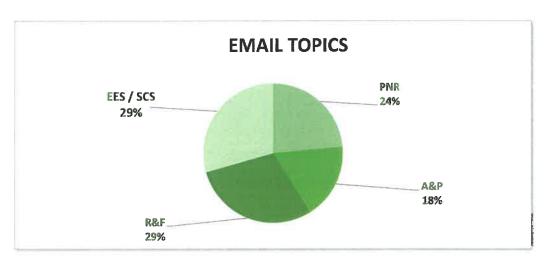

#### **ENEWSLETTERS**

This month, Marketing saw the following numbers across all scheduled email communications:

| KEY PERFORMANCE INDICATOR | RESULTS |  |
|---------------------------|---------|--|
| Total Newsletters Sent    | 17      |  |
| Total Sends               | 29,323  |  |
| Average Open Rate         | 68.4%   |  |
| Average Click Rate        | 5.2%    |  |