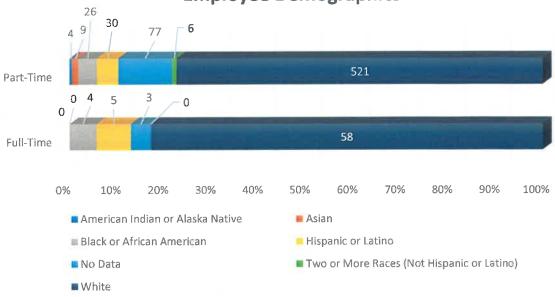

### **Employment Report**

For Period: May 2023

| Employees by Status            | Full-Time | Part-Time | Subtotal |
|--------------------------------|-----------|-----------|----------|
| All Employees <sup>1</sup>     | 70        | 673       | 743      |
| Leaves of Absence <sup>2</sup> | 0         | 102       | 102      |
| Period Ending Totals           | 70        | 571       | 641      |

<sup>1 -</sup> Includes employees in 'Active' and 'Leave' status.

<sup>2 - &#</sup>x27;Leaves of Absence' count includes seasonal employees.

| Employment by Division         | Full-Time | Part-Time | Subtotal |
|--------------------------------|-----------|-----------|----------|
| Executive                      | 3         | 0         | 3        |
| Administration + Planning      | 9         | 3         | 12       |
| Extended School Enrichment/SCS | 21        | 177       | 198      |
| Marketing + Communications     | 4         | 1         | 5        |
| Parks + Natural Resources      | 17        | 15        | 32       |
| Recreation + Facilities        | 16        | 375       | 391      |
| Period Ending Totals           | 70        | 571       | 641      |

## **Employee Demographics**