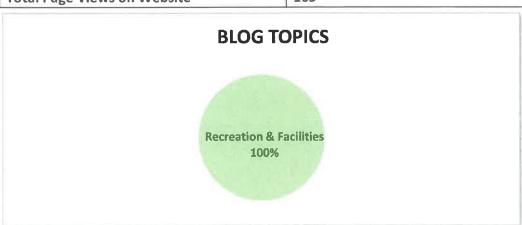

#### **BLOGS**

This month, Marketing saw the following numbers across all blogs:

| KEY PERFORMANCE INDICATOR   | RESULTS |
|-----------------------------|---------|
| Total Blogs Posted          | 2       |
| Total Page Views on Website | 169     |