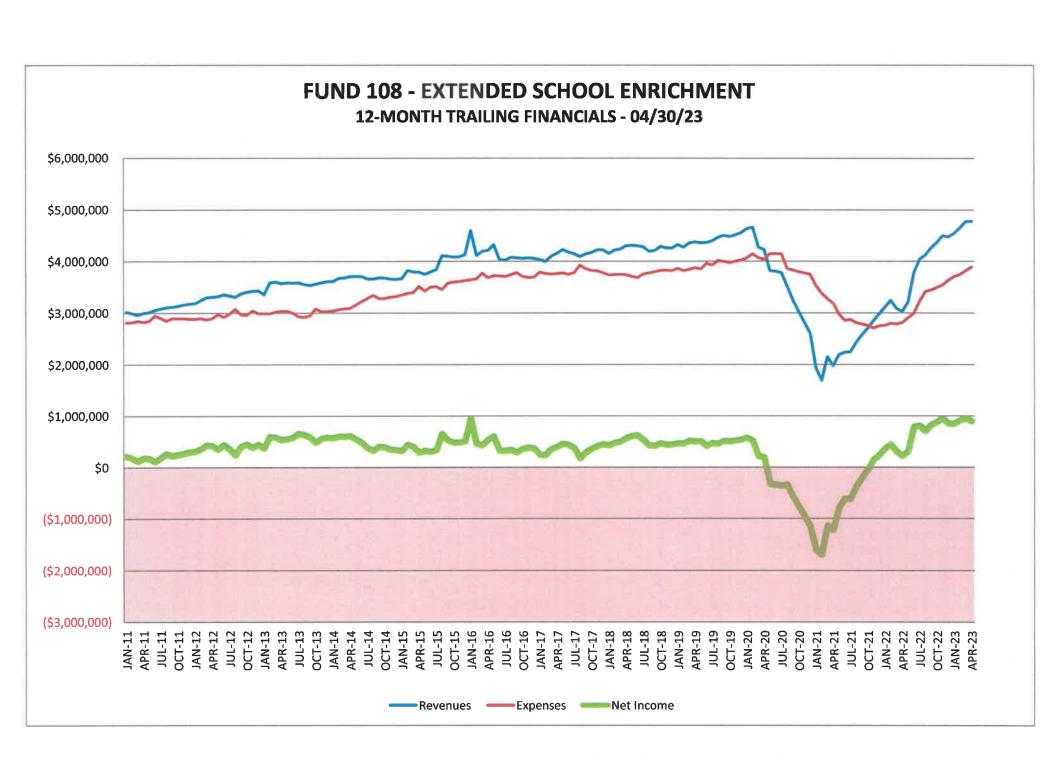

#### Standard monthly reports for April 2023:

- Fund 108 ESE 12-Month Trailing Financial Trending Graph
- Fund 109 Monon Community Center 12-Month Trailing Financial Trending Graph