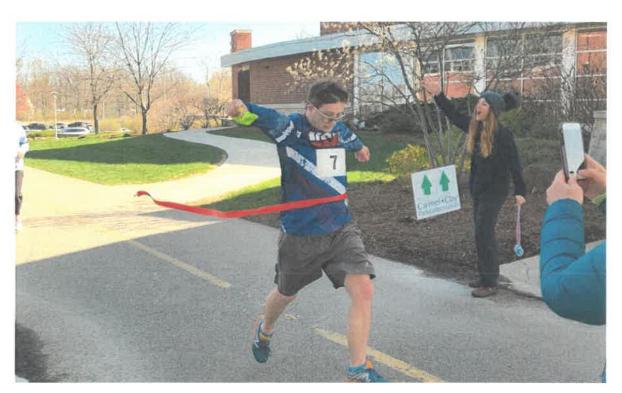

MOI

YOU ARE AT: Home » Current in Carmel » Carmel Community » Adaptive 5K in Carmel aims to be sensory-friendly, accessible event

Tomas Silva crosses the finish line to win the 2022 Adaptive 5K race. (Photo courtesy of CCPR)

Adaptive 5K in Carmel aims to be sensory-friendly, accessible event

Q 0

BY CURRENT PUBLISHING ON MAY 6, 2023

CARMEL COMMUNITY

Carmel Clay Parks & Recreation is preparing to host its second Adaptive 5K, a sensory-friendly event held on a completely accessible course.