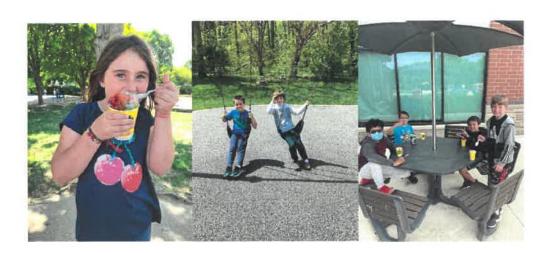

Jamie McCade and Jordan McCade participate in the race.

Snapshot: Carmel Clay Parks & Recreation presents Adaptive 5K in Central Park

20

BY CURRENT PUBLISHING ON MAY 21, 2023

CARMEL COMMUNITY

The second Adaptive 5K, a sensory-friendly event on a completely accessible course, took place May 13 in Central Park. Organized by Carmel Clay Parks & Recreation, the race provided an opportunity for people of all ages and ability levels to compete. (Photos by Adam Seif)