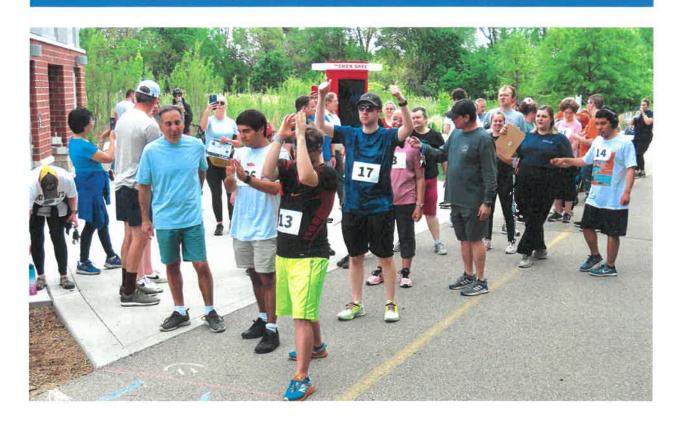

MOI

YOU ARE AT: Home » Current in Carmel » Carmel Community » Adaptive 5K in Carmel aims to be sensory-friendly, accessible event

Tomas Silva crosses the finish line to win the 2022 Adaptive 5K race. (Photo courtesy of CCPR)

Adaptive 5K in Carmel aims to be sensory-friendly, accessible event

Q 0

BY CURRENT PUBLISHING ON MAY 6, 2023

CARMEL COMMUNITY

Carmel Clay Parks & Recreation is preparing to host its second Adaptive 5K, a sensory-friendly event held on a completely accessible course.

The race is set to begin at 10 a.m. May 13 in Central Park, 1195 Central Park Dr. East. All ages are welcome to participate, but preregistration is required. Participation is \$25 per person, and individual support is available.

FOLLOW US ON SOCIA

The race is open to people of all ability levels, and all proceeds will support CCPR's continued efforts to provide affordable recreational activities for the adaptive community.

Kelvin Solares, CCPR inclusion program supervisor, is organizing the event.

"Last year, we realized a dire need for something like this in our community because so many people are not necessarily able to participate in a traditional race due to the loud, hectic and overcrowding at these events," Solares said. "We wanted to create something more accessible."