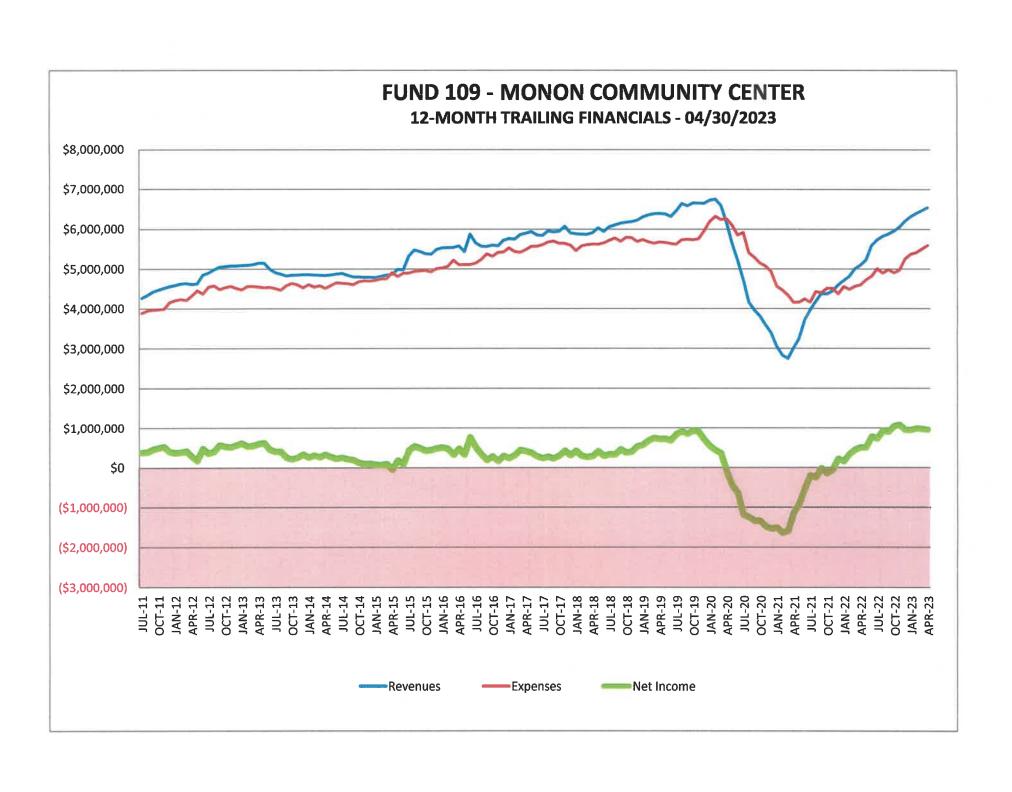

#### Standard monthly reports for April 2023:

- Fund 108 ESE 12-Month Trailing Financial Trending Graph
- Fund 109 Monon Community Center 12-Month Trailing Financial Trending Graph