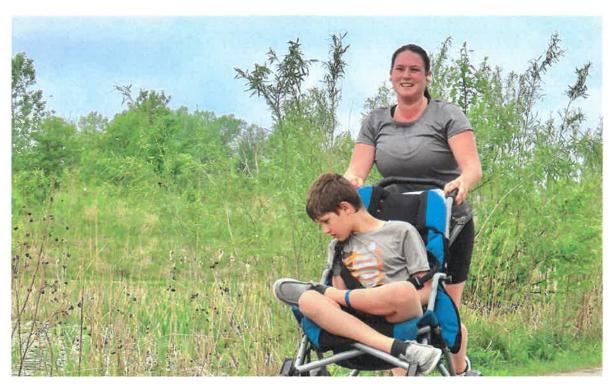

Adaptive 5K in Carmel aims to be sensory-friendly, accessible event

Q 0

BY CURRENT PUBLISHING ON MAY 6, 2023

CARMEL COMMUNITY

Carmel Clay Parks & Recreation is preparing to host its second Adaptive 5K, a sensory-friendly event held on a completely accessible course.

The race is set to begin at 10 a.m. May 13 in Central Park, 1195 Central Park Dr. East. All ages are welcome to participate, but preregistration is required. Participation is \$25 per person, and individual support is available.

FOLLOW US ON SOCIA

The race is open to people of all ability levels, and all proceeds will support CCPR's continued efforts to provide affordable recreational activities for the adaptive community.

Kelvin Solares, CCPR inclusion program supervisor, is organizing the event.