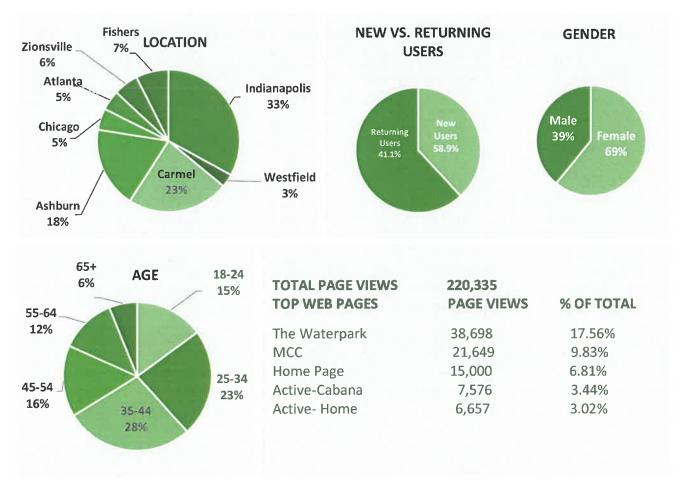

#### **WEBSITE**

This month, the website had the following page views from the user demographics listed below.