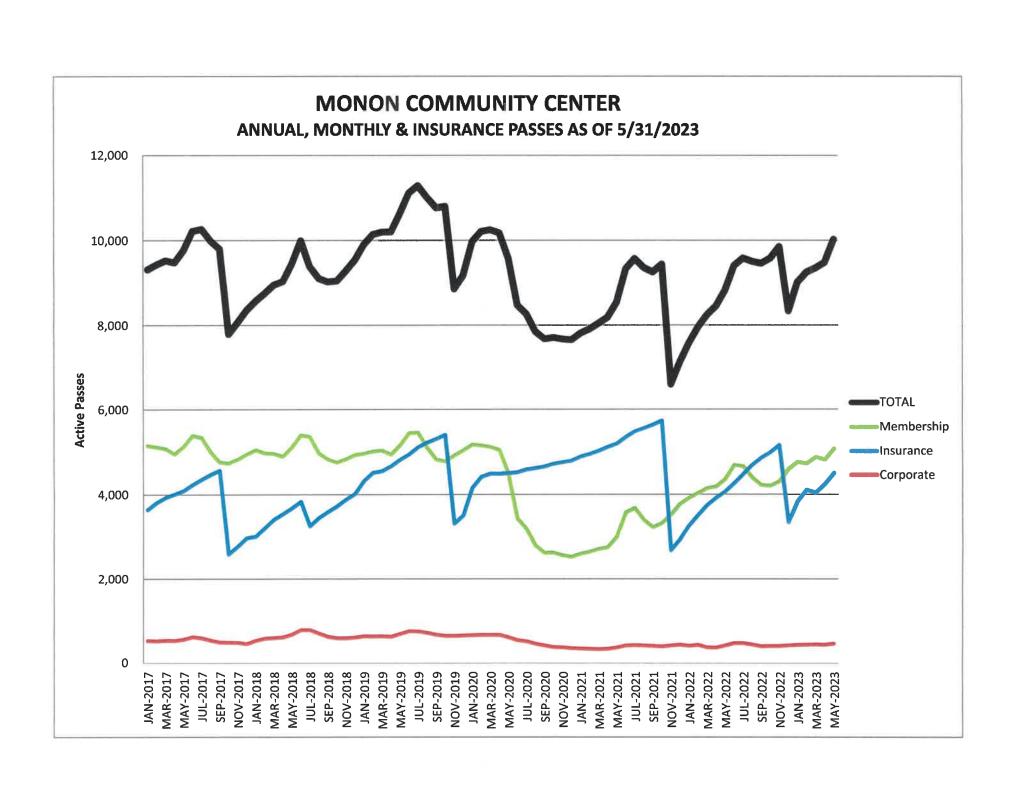

#### Standard monthly reports for May 2023:

- Monon Community Center Pass Report
  - o Membership Passes Trending Graph
- Employment Report
- Monthly Division Reports
  - o ESE
  - o Monon Community Center
  - o Administration & Planning
  - o Marketing
  - o Parks & Natural Resources
- Financial Assistance (MCC and ESE)

#### MONON COMMUNITY CENTER PASS REPORT

| MAY 2023                            |           |         |       |        |     | - NET CH    | ANGE -       |
|-------------------------------------|-----------|---------|-------|--------|-----|-------------|--------------|
| WIA1 2023                           | ANNUAL    | MONTHLY | OTHER | TOTAL  | %¹  | PREV. MONTH | PREV. YEAR   |
| MCC MEMBERSHIP PASSES               |           |         |       |        |     |             |              |
| Youth                               | 9         | 344     |       | 353    |     | 36          | 8            |
| Adult                               | 39        | 2,947   |       | 2,986  |     | 91          | 44:          |
| Senior                              | 9         | 351     |       | 360    |     | 18          | 59           |
| Senior (Legacy Pricing)             | 10        | 82      |       | 92     |     | (4)         | (18          |
| Military                            | 0         | 31      |       | 31     |     | 0           | 14           |
| Household                           | 9         | 1,240   |       | 1,249  |     | 121         | 217          |
| MCC Passes                          | 76        | 4,995   |       | 5,071  |     | 262         | 721          |
| Add'l HH Members                    |           |         |       | 4,662  |     | 430         | 570          |
| MCC Members                         |           |         |       | 9,733  | 64% | 692         | 1,291        |
|                                     |           |         |       |        |     |             |              |
| CORPORATE MEMBERSHIP PA             |           | _       |       | -      |     | 4           |              |
| Youth                               | 0         | 7       |       | 7      |     | 1           | 1            |
| Adult                               | 12        | 270     |       | 282    |     | 14          | 20           |
| Senior                              | 0         | 24      |       | 24     |     | (1)         | 3            |
| Senior (Legacy Pricing)             | 0         | 0       |       | 0      |     | 0           | (            |
| Household                           | 6         | 137     |       | 143    |     | 13          | 22           |
| Corporate Passes                    | 18        | 438     |       | 456    |     | 27          | 46           |
| Add'l HH Members                    |           |         |       | 516    |     | 45          | 43           |
| Corporate Members                   |           |         |       | 972    | 6%  | 72          | 89           |
|                                     |           |         |       |        |     |             |              |
| <u>INSURANCE-PAID MEMBERSH</u><br>- | IP PASSES |         | 4 222 | 4 222  |     | 0.5         | /440         |
| Prime                               |           |         | 1,223 | 1,223  |     | 86          | (110         |
| SilverSneakers                      |           |         | 996   | 996    |     | 51          | 14           |
| Active&Fit                          |           |         | 881   | 881    |     | 62          | 332          |
| Silver&Fit                          |           |         | 206   | 206    |     | 12          | 78           |
| Optum-Renew Active                  |           |         | 1,192 | 1,192  |     | 45          | 124          |
| Insurance Passes/Members            |           |         | 4,498 | 4,498  | 30% | 256         | 438          |
| TOTAL PASSES                        | 94        | 5,433   | 4,498 | 10,025 |     | 545         | 1,205        |
| Percent of Total Passes             | 1%        | 54%     | 45%   |        |     |             |              |
| TOTAL MEMBERS                       |           |         |       | 15,203 |     | 1,020       | 1,818        |
| TOTAL MEMOENS                       |           |         |       | 15,200 |     |             | Total Member |
|                                     |           |         |       |        |     |             |              |
| CARMEL CLAY TRACK PASSES            |           |         |       | 1 224  |     | /01         | 22/          |
| Track Passes                        |           |         |       | 1,324  |     | (2)         | 236          |
| Carmel Clay Track Passes            |           |         |       | 1,324  |     | (2)         | 236          |