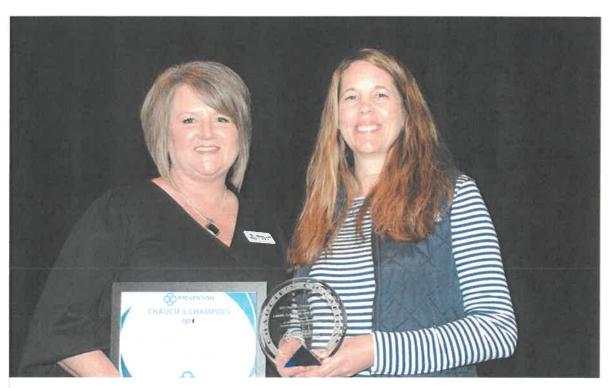

YOU ARE AT: Home » Current in Carmel » Carmel Community » Carmel Clay Parks & Recreation earns Chaucie's Champion Award

From left, ICPYAS Executive Director Melissa Peregrin with CCFR Assistant Director Tiffany Buckingham. (Photo by Edward Redd)

Carmel Clay Parks & Recreation earns Chaucie's Champion Award

Q 0

BY EDWARD REDD ON MAY 5, 2023 CARMEL COMMUNITY

Carmel Clay Parks & Recreation received an award from the Indiana Center for Prevention of Youth Abuse and Suicide during the 2023 Rise Up for Kids breakfast held April 27 at Ritz Charles in Carmel.

Each year, ICPYAS organizes the breakfast to raise awareness about child abuse and suicide prevention. During the event, the nonprofit awards the Chaucie's Champion award, which honors a member or organization of the community who embodies ICPYAS' mission to end youth abuse and suicide by advocating for and protecting Indiana youth.

FOLLOW US ON SOCIA

ICPYAS Executive Director Melissa Peregrin said CCPR has been a long-time partner.

"They have committed to training all of their staff in a program that we have called Stewards of Children," Peregrin said.