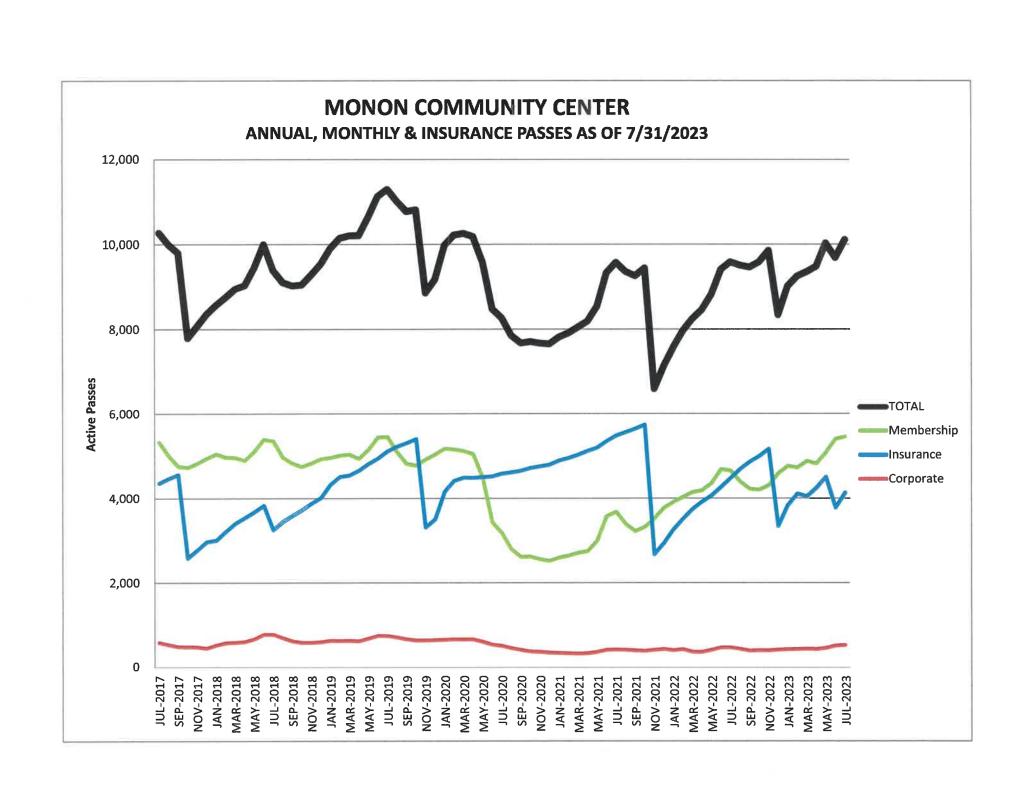

#### MONON COMMUNITY CENTER PASS REPORT

| JULY 2023                             |            |         |       |        |                | - NET CH    | ANGE -             |
|---------------------------------------|------------|---------|-------|--------|----------------|-------------|--------------------|
|                                       | ANNUAL     | MONTHLY | OTHER | TOTAL  | % <sup>1</sup> | PREV. MONTH | PREV. YEAR         |
| MCC MEMBERSHIP PASSES                 |            |         |       |        |                |             |                    |
| Youth                                 | 8          | 402     |       | 410    |                | (2)         | 14                 |
| Adult                                 | 42         | 3,086   |       | 3,128  |                | 67          | 537                |
| Senior                                | 9          | 351     |       | 360    |                | (12)        | 32                 |
| Senior (Legacy Pricing)               | 10         | 83      |       | 93     |                | 0           | (12                |
| Military                              | 0          | 34      |       | 34     |                | 5           | 16                 |
| Household                             | 9          | 1,417   |       | 1,426  |                | (3)         | 217                |
| MCC Passes                            | 78         | 5,373   |       | 5,451  |                | 55          | 804                |
|                                       |            |         |       | ,      |                |             |                    |
| Add'l HH Members                      |            |         |       | 5,359  |                | 3           | 680                |
| MCC Members                           |            |         |       | 10,810 | 67%            | 58          | 1,484              |
| CORPORATE MEMBERSHIP PA               | ISSES      |         |       |        |                |             |                    |
| Youth                                 | 0          | 10      |       | 10     |                | 1           | (6                 |
| Adult                                 | 12         | 319     |       | 331    |                | 5           | 39                 |
| Senior                                | 0          | 27      |       | 27     |                | 2           | 5                  |
| Senior (Legacy Pricing)               | 0          | 0       |       | 0      |                | 0           | 0                  |
| Household                             | 5          | 153     |       | 158    |                | 4           | 18                 |
|                                       | 17         | 509     |       | 526    |                | 12          | 56                 |
| Corporate Passes                      | 1/         | 203     |       | 320    |                | 12          | 36                 |
| Add'l HH Members                      |            |         |       | 579    |                | 15          | 46                 |
| Corporate Members                     |            |         |       | 1,105  | 7%             | 27          | 102                |
| INICUIDANICE DAID NACHADEDEL          | UD DACCEC  |         |       |        |                |             |                    |
| <u>INSURANCE-PAID MEMBERSH</u><br>~ · | IIP PASSES |         | 4.003 | 1.000  |                | 422         | (270               |
| Prime                                 |            |         | 1,093 | 1,093  |                | 122         | (376               |
| SilverSneakers                        |            |         | 895   | 895    |                | 85          | (186               |
| Active&Fit                            |            |         | 834   | 834    |                | 67          | 210                |
| Silver&Fit                            |            |         | 198   | 198    |                | 16          | 60                 |
| Optum-Renew Active                    |            |         | 1,108 | 1,108  |                | 66          | (47                |
| Insurance Passes/Members              |            |         | 4,128 | 4,128  | 26%            | 356         | (339               |
| TOTAL PASSES                          | 95         | 5,882   | 4,128 | 10,105 |                | 423         | 521                |
| Percent of Total Passes               | 1%         | 58%     | 41%   | 20,203 |                | -           |                    |
| TOTAL BACKADEDS                       |            |         |       | 16 042 |                | 441         | 1 247              |
| TOTAL MEMBERS                         |            |         |       | 16,043 |                |             | 1,247 Total Member |
|                                       |            |         |       |        |                |             |                    |
| CARMEL CLAY TRACK PASSES              |            |         |       |        |                |             |                    |
| Track Passes                          |            |         |       | 1,349  |                | 11          | 233                |
| Carmel Clay Track Passes              |            |         |       | 1,349  |                | 11          | 233                |
|                                       |            |         |       |        |                |             |                    |
|                                       |            |         |       |        |                |             |                    |
| SEASONAL WATERPARK PASS               | <u>ES</u>  |         |       |        |                |             |                    |
| Youth                                 |            |         |       | 87     |                |             |                    |
| Adult                                 |            |         |       | 84     |                |             |                    |
| Senior                                |            |         |       | 6      |                |             |                    |
| Household                             |            |         |       | 56     |                |             |                    |
| TOTAL SEASONAL WP PASS                | ES         |         |       | 233    |                |             |                    |
| Add'l HH Members                      |            |         |       | 223    |                |             |                    |
| TOTAL SEASONAL WP MEN                 | IBERS      |         |       | 456    |                |             |                    |
| TOTAL SEASONAL VAL MIEN               | IDENS      |         |       | 430    |                |             |                    |