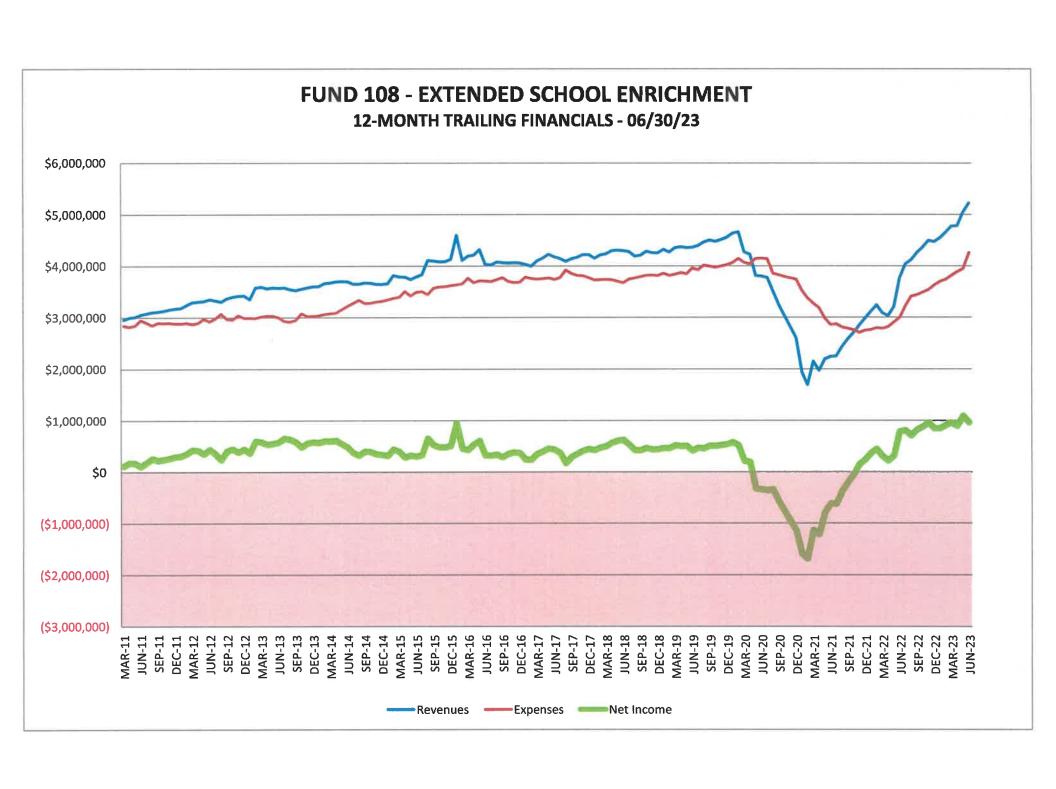

#### Standard monthly reports for June 2023:

- Fund 108 ESE 12-Month Trailing Financial Trending Graph
- Fund 109 Monon Community Center 12-Month Trailing Financial Trending Graph