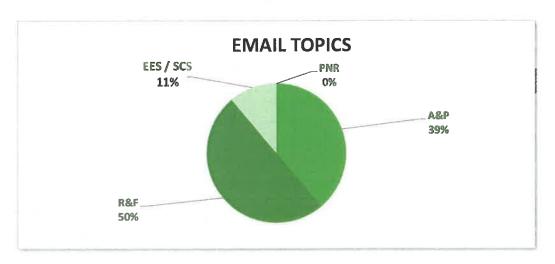

#### **ENEWSLETTERS**

This month, Marketing saw the following numbers across all scheduled email communications:

| KEY PERFORMANCE INDICATOR | RESULTS |
|---------------------------|---------|
| Total Newsletters Sent    | 18      |
| Total Sends               | 56,917  |
| Average Open Rate         | 65.3%   |
| Average Click Rate        | 4.3%    |