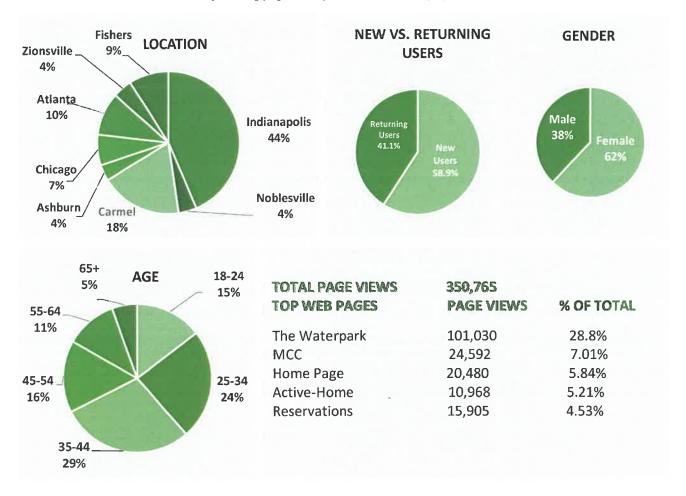

#### WEBSITE

This month, the website had the following page views from the user demographics listed below.

#### **SEARCH ENGINES**

This month, Marketing saw the following numbers across all locations on Google:

| KEY PERFORMANCE INDICATOR                     | RESULTS    |
|-----------------------------------------------|------------|
| Total Views of All Locations                  | 19,592,678 |
| Total Views of Carmel Clay Parks & Recreation | 201,321    |
| Total Views of Monon Community Center         | 182,889    |
| Total Views of The Waterpark                  | 5,991,986  |