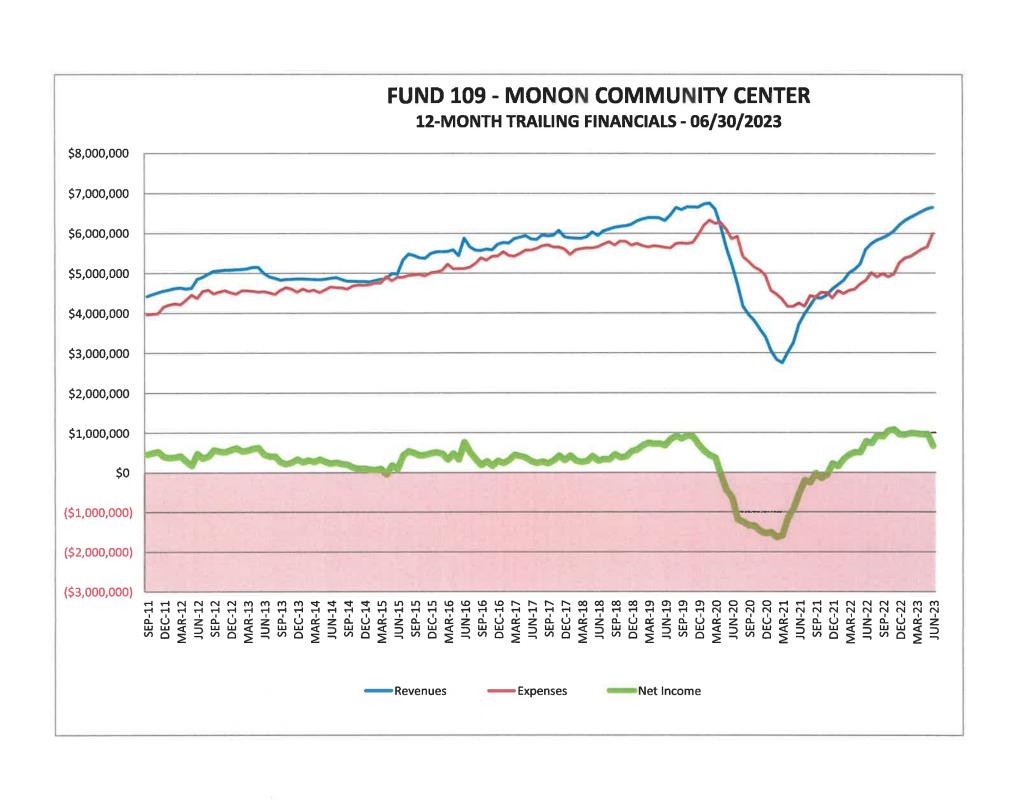

#### Standard monthly reports for June 2023:

- Fund 108 ESE 12-Month Trailing Financial Trending Graph
- Fund 109 Monon Community Center 12-Month Trailing Financial Trending Graph