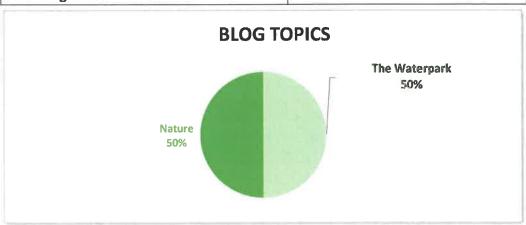

#### **BLOGS**

This month, Marketing saw the following numbers across all blogs:

| KEY PERFORMANCE INDICATOR   | RESULTS |
|-----------------------------|---------|
| Total Blogs Posted          | 2       |
| Total Page Views on Website | 238     |