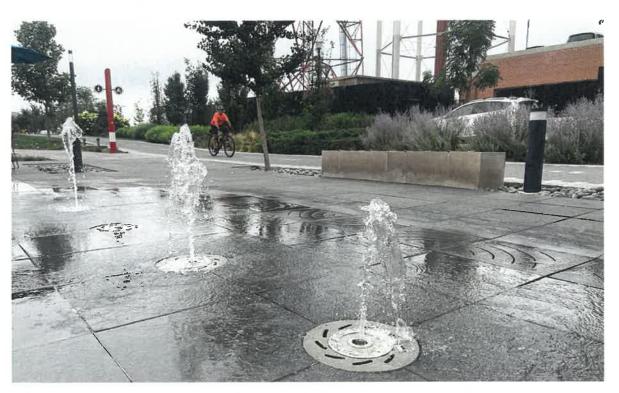

ORDER OBITUARY

Home » Current in Carmel » Carmel Community » Carmel City Council approves \$56K to begin Monon Boulevard spray plaza infrastructure redesign YOU ARE AT:

The spray plaza along Monon Boulevard. (Photo by Ann Marie Shambaugh)

Carmel City Council approves \$56K to begin Monon Boulevard spray plaza infrastructure redesign

BY ANN MARIE SHAMBAUGH ON JULY 19, 2023

CARMEL COMMUNITY

The infrastructure that provides water for the spray plaza along Monon Boulevard will soon be reworked, although its features and appearance will not change.

The Carmel City Council on July 17 approved spending \$55,500 to begin the process of converting a system that cleans and recirculates the spray plaza's water to a single-use system.

FOLLOW US ON SOCIA

"it's our preference within the parks system to do an uncirculated system, simply because it requires a lot less labor hours in this particular case," CCPR Director Michael Klitzing told the council. "All of the equipment is within a confined space, which means that we have to have at least two staff to be able to service the location, and chemical-related expenses are greater than just using the water once."