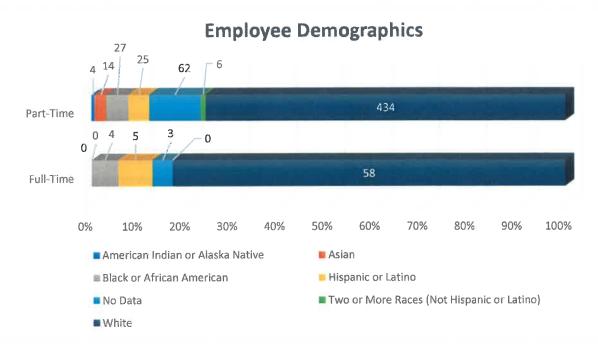

### **Employment Report**

For Period: July 2023

| Employees by Status            | Full-Time | Part-Time | Subtotal |
|--------------------------------|-----------|-----------|----------|
| All Employees <sup>1</sup>     | 70        | 579       | 649      |
| Leaves of Absence <sup>2</sup> | 0         | 7         | 7        |
| Period Ending Totals           | 70        | 572       | 642      |

<sup>1 -</sup> Includes employees in 'Active' and 'Leave' status.

<sup>2 - &#</sup>x27;Leaves of Absence' count includes seasonal employees.

| Employment by Division         | Full-Time | Part-Time | Subtotal |
|--------------------------------|-----------|-----------|----------|
| Executive                      | 3         | 0         | 3        |
| Administration + Planning      | 9         | 4         | 13       |
| Extended School Enrichment/SCS | 21        | 179       | 200      |
| Marketing + Communications     | 4         | 0         | 4        |
| Parks + Natural Resources      | 17        | 14        | 31       |
| Recreation + Facilities        | 16        | 375       | 391      |
| Period Ending Totals           | 70        | 572       | 642      |