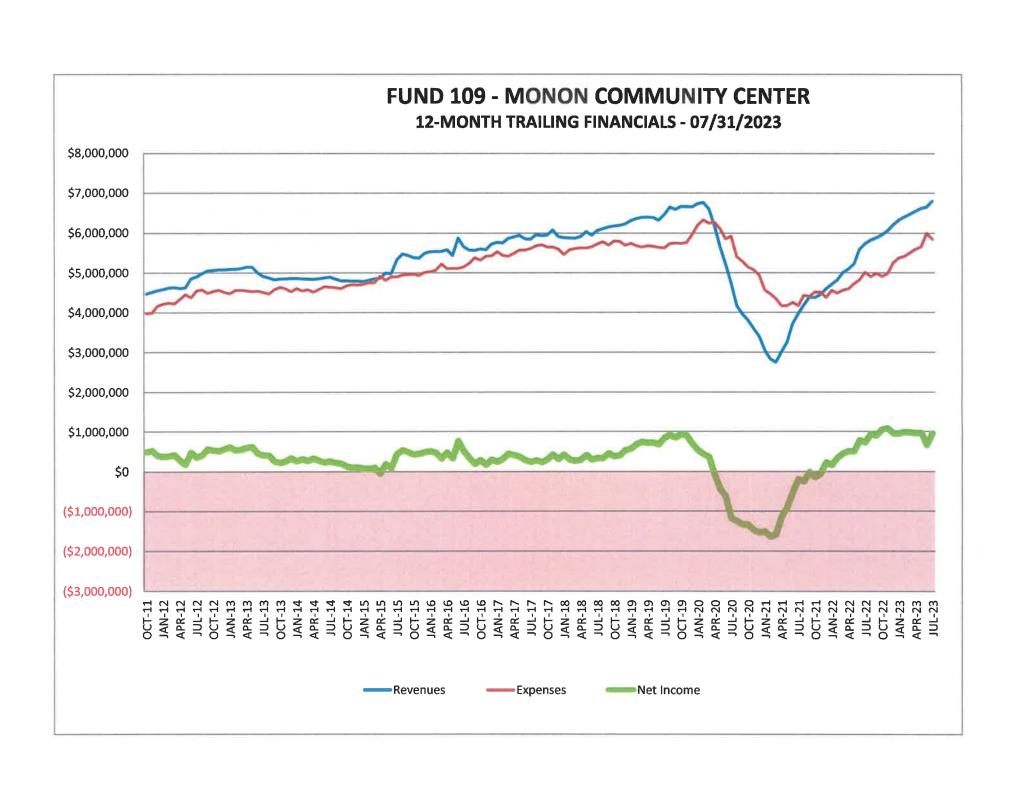

# Standard monthly reports for July 2023:

- Fund 108 ESE 12-Month Trailing Financial Trending Graph
- Fund 109 Monon Community Center 12-Month Trailing Financial Trending Graph