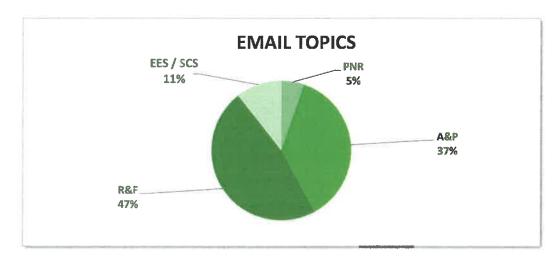

# **ENEWSLETTERS**

This month, Marketing saw the following numbers across all scheduled email communications:

| KEY PERFORMANCE INDICATOR | RESULTS |  |
|---------------------------|---------|--|
| Total Newsletters Sent    | 28      |  |
| Total Sends               | 63,401  |  |
| Average Open Rate         | 64.1%   |  |
| Average Click Rate        | 4.8%    |  |

# **BLOGS**

This month, Marketing saw the following numbers across all blogs:

| KEY PERFORMANCE INDICATOR   | RESULTS |
|-----------------------------|---------|
| Total Blogs Posted          | 3       |
| Total Page Views on Website | 241     |