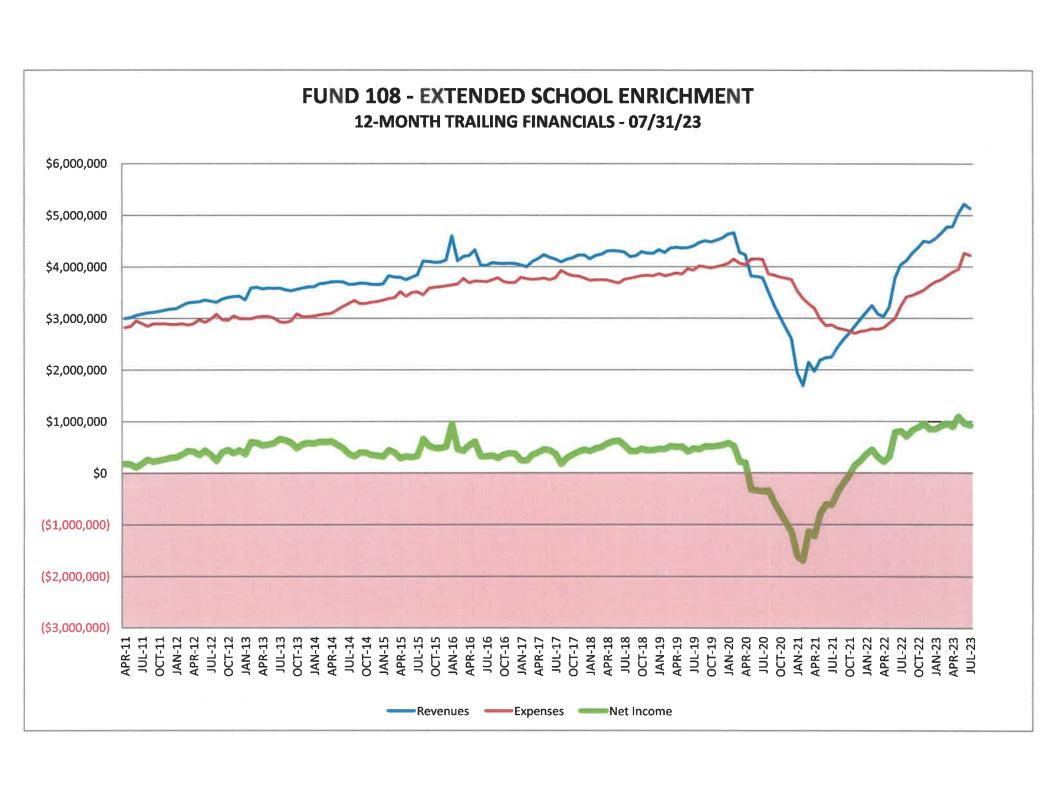

# Standard monthly reports for July 2023:

- Fund 108 ESE 12-Month Trailing Financial Trending Graph
- Fund 109 Monon Community Center 12-Month Trailing Financial Trending Graph