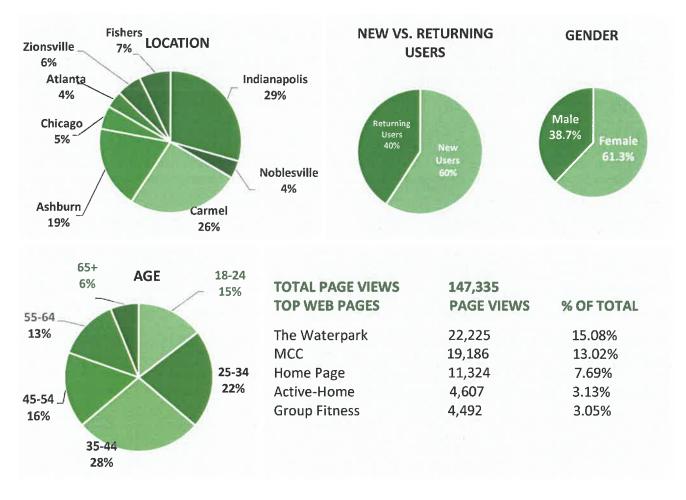

# **WEBSITE**

This month, the website had the following page views from the user demographics listed below.

# KEY PERFORMANCE INDICATORS

1.848 Social Media Engagement

19,186 Views of MCC Page on Website

20,100,600 **Google Location** Views

Conversions: New Memberships