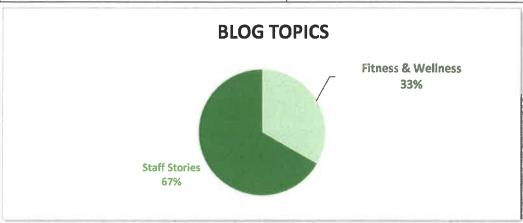

# **BLOGS**

This month, Marketing saw the following numbers across all blogs:

| KEY PERFORMANCE INDICATOR   | RESULTS |
|-----------------------------|---------|
| Total Blogs Posted          | 3       |
| Total Page Views on Website | 241     |