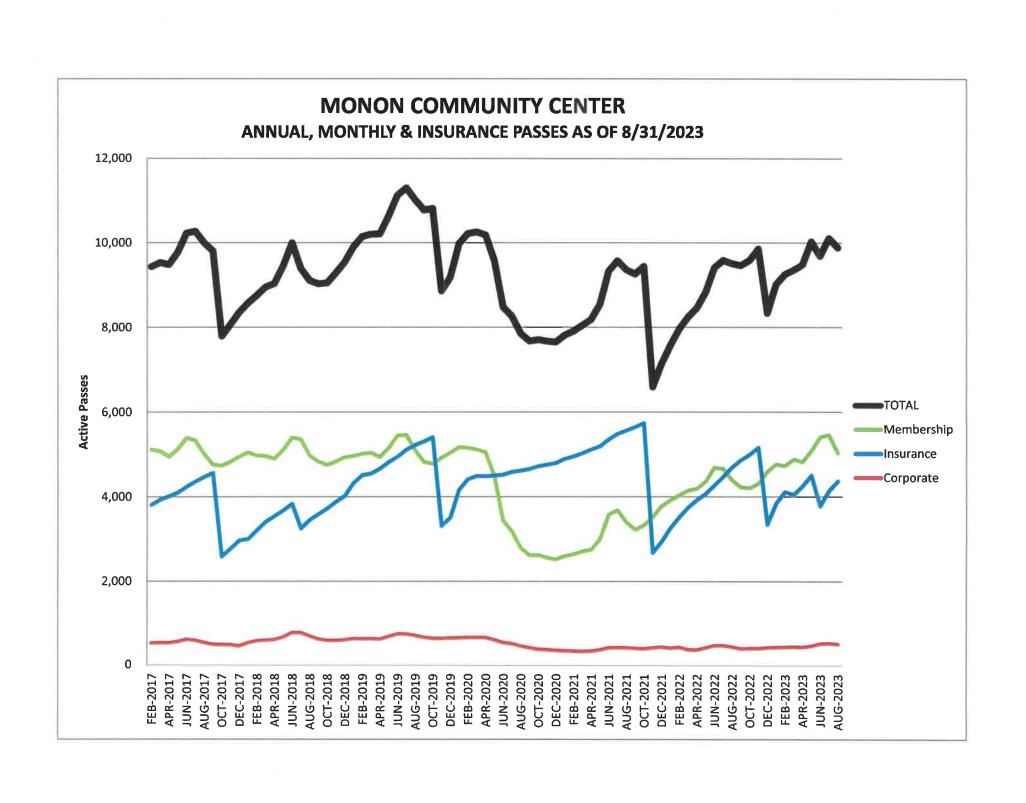

# MONON COMMUNITY CENTER PASS REPORT

| AUGUST 2023                                                |                |                  |              |               |     | - NET CHAP                  |               |
|------------------------------------------------------------|----------------|------------------|--------------|---------------|-----|-----------------------------|---------------|
|                                                            | ANNUAL         | MONTHLY          | OTHER        | TOTAL         | %¹  | PREV. MONTH F               | REV. YEAR     |
| MCC MEMBERSHIP PASSES                                      |                |                  |              |               |     |                             |               |
| Youth                                                      | 8              | 330              |              | 338           |     | (72)                        | (6            |
| Adult                                                      | 39             | 2,905            |              | 2,944         |     | (184)                       | 414           |
| Senior                                                     | 11             | 351              |              | 362           |     | 2                           | 39            |
| Senior (Legacy Pricing)                                    | 10             | 83               |              | 93            |     | 0                           | (12           |
| Military                                                   | 0              | 33               |              | 33            |     | (1)                         | 13            |
| Household                                                  | 11             | 1,240            |              | 1,251         |     | (175)                       | 186           |
| MCC Passes                                                 | 79             | 4,942            |              | 5,021         |     | (430)                       | 634           |
| Add'l HH Members                                           |                |                  |              | 4,664         |     | (695)                       | 609           |
| MCC Members                                                |                |                  |              | 9,685         | 64% | (1,125)                     | 1,243         |
| CORRORATE MENOFICIUS DA                                    |                |                  |              |               |     |                             |               |
| CORPORATE MEMBERSHIP PA                                    |                | 0                |              | 0             |     | (1)                         | /=            |
| Youth                                                      | 0              | 9                |              | 9             |     | (1)                         | (7            |
| Adult                                                      | 11             | 312              |              | 323           |     | (8)                         | 59            |
| Senior                                                     | 0              | 28               |              | 28            |     | 1                           | 4             |
| Senior (Legacy Pricing)                                    | 0              | 0                |              | 0             |     | 0                           | 0             |
| Household                                                  | 5              | 138              |              | 143           |     | (15)                        | 14            |
| Corporate Passes                                           | 16             | 487              |              | 503           |     | (23)                        | 70            |
| Add'l HH Members                                           |                |                  |              | 515           |     | (64)                        | 37            |
| Corporate Members                                          |                |                  |              | 1,018         | 7%  | (87)                        | 107           |
| INICUIDANICE DAID MEMORDEDOLI                              | UD DACCEC      |                  |              |               |     |                             |               |
| <u>INSURANCE-PAID MEMBERSH</u><br>Prime                    | IP PASSES      |                  | 1,165        | 1,165         |     | 72                          | <b>' (357</b> |
| SilverSneakers                                             |                |                  | 945          | 945           |     | 50                          | (179)         |
| Active&Fit                                                 |                |                  | 887          | 887           |     | 53                          | 191           |
| Silver&Fit                                                 |                |                  | 208          | 208           |     | 10                          | 63            |
| Optum-Renew Active                                         |                |                  | 1,155        | 1,155         |     | 10<br>47                    |               |
| Insurance Passes/Members                                   |                |                  | 4,360        | 4,360         | 29% | 232                         | (41           |
|                                                            |                |                  |              |               |     |                             |               |
| TOTAL PASSES Percent of Total Passes                       | 95<br>1%       | <b>5,429</b> 55% | 4,360<br>44% | 9,884         |     | (221)                       | 381           |
| reitent of Total Passes                                    | 170            | 33%              | 4470         |               |     |                             |               |
| TOTAL MEMBERS                                              |                |                  |              | 15,063        |     | (980)                       | 1,027         |
|                                                            |                |                  |              |               |     | <sup>1</sup> Percent of Tot | al Members    |
| CARMEL CLAY TRACK PASSES                                   |                |                  |              |               |     |                             |               |
| Track Passes                                               |                |                  |              | 1,389         |     | 40                          | 278           |
| Carmel Clay Track Passes                                   |                |                  |              | 1,389         |     | 40                          | 278           |
| <u>SEASONAL WATERPARK PASS</u><br>Youth<br>Adult<br>Senior | ES (expired 8) | /6/23)           |              | 87<br>84<br>6 |     |                             |               |
| Household                                                  |                |                  |              | 56            |     |                             |               |
| TOTAL SEASONAL WP PASS                                     | ES             |                  |              | 233           |     |                             |               |
| Add'l HH Members                                           |                |                  |              | 223           |     |                             |               |
|                                                            |                |                  |              |               |     |                             |               |