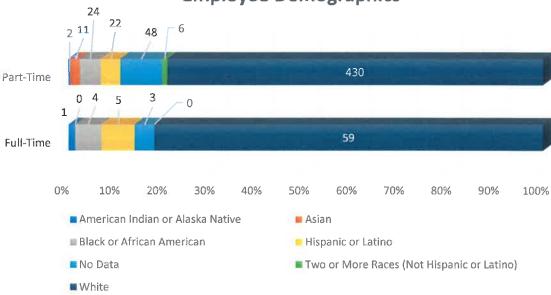

# **Employment Report**

For Period: August 2023

| Employees by Status            | Full-Time | Part-Time | Subtotal |
|--------------------------------|-----------|-----------|----------|
| All Employees <sup>1</sup>     | 72        | 581       | 653      |
| Leaves of Absence <sup>2</sup> | 0         | 38        | 38       |
| Period Ending Totals           | 72        | 543       | 615      |

<sup>1 -</sup> Includes employees in 'Active' and 'Leave' status.

<sup>2 - &#</sup>x27;Leaves of Absence' count includes seasonal employees.

| Employment by Division         | Full-Time | Part-Time | Subtotal |
|--------------------------------|-----------|-----------|----------|
| Executive                      | 3         | 0         | 3        |
| Administration + Planning      | 9         | 4         | 13       |
| Extended School Enrichment/SCS | 22        | 182       | 204      |
| Marketing + Communications     | 4         | 0         | 4        |
| Parks + Natural Resources      | 17        | 14        | 31       |
| Recreation + Facilities        | 17        | 343       | 360      |
| Period Ending Totals           | 72        | 543       | 615      |

# **Employee Demographics**