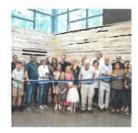

The residents will be hosting a summer bash in Fishers to fund future excursions.

YOU ARE AT: Home » Carmel » Carmel Community » Portion of West Park renamed Jim Engledow Commons

Elaine Engledow, the widow of Jim Engledow, cuts the ribbon to celebrate renovations at West Park, including the newly named Jim Engledow Commons. (Photo by Edward Redd)

# Portion of West Park renamed Jim Engledow Commons

Q<sub>1</sub>n

BY EDWARD REDD ON AUGUST 18, 2023

CARMEL COMMUNITY

Carmel Clay Parks & Recreation recently dedicated the central portion of a newly reimagined park to the late Jim Engledow.

On Aug. 14 CCPR celebrated upgrades to West Park, 2700 W. 116 St., with a ribbon cutting ceremony. The area now known as Jim Engledow Commons features a playground, a splash pad and picnic tables.

Engledow served as president of the parks board for eight years and was a member of the board for 20 years. He died at age 66 in Aug. 2022.

"We wanted to find a way to commemorate his incredible contributions to the park system and community," CCPR Director Michael Klitzing said. "It was one of his favorite parks, and he would frequently bring his grandkids out here."