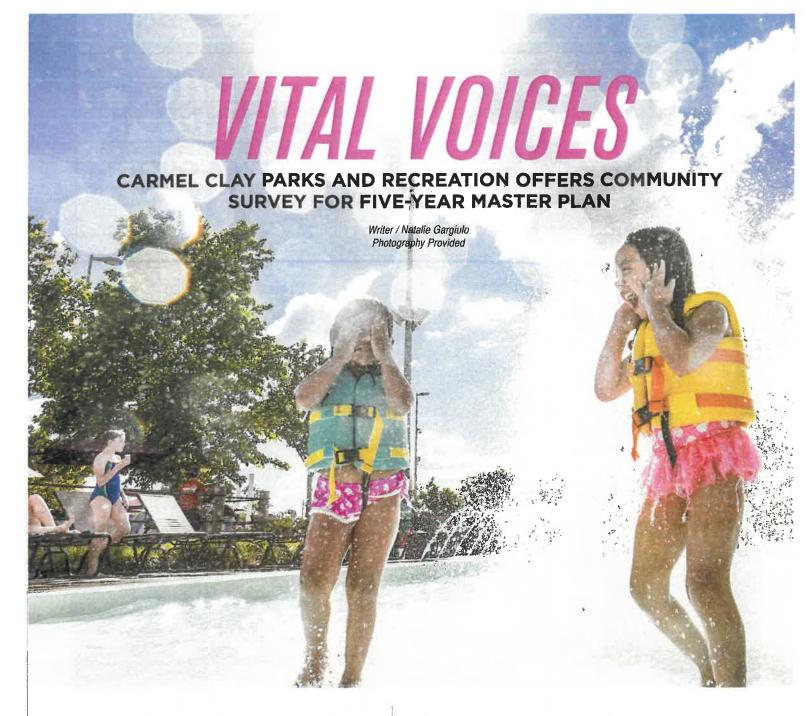

### Selected news articles:

 Vital Voices – Carmel Clay Parks and Recreation Offers Community Survey for Five-Year Master Plan

By Natalie Gargiulo

Carmel Magazine, August 2023

- Bucket List: Waterpark visit a first for seniors in Indy WSBT, August 4, 2023
- Portion of West Park named Jim Engledow Commons By Edward Redd Current in Carmel, August 18, 2023
- Carmel projects nominated for Indy Chamber's Monumental Awards
   City of Carmel News Release, August 30, 2023

TownePost.com

In the heart of Carmel's bustling community lies a cherished network of parks, serving as an oasis of tranquility and recreation for residents and visitors alike.

As the Carmel Clay Parks and Recreation (CCPR) 2024 five-year master plan comes to fruition, the department invites the public to participate in an online survey to determine the community's vision for the plan. The survey will remain open through August 23.

The five-year master plan is a document that the CCPR does every five years to help guide the development and management of the parks system.

"What makes the five-year plan so powerful is that it is grounded on feedback that we receive from the public and from key members of the community," says CCPR Director Michael W. Klitzing. "We do as much as we can to really make sure we understand what the residents want and expect from the parks system."

As stewards of CCPR's green spaces, Klitzing says the primary goal is to ensure that the park system aligns with the desires and expectations of the community. "To achieve this, we have undertaken a significant step forward by conducting a statistically valid community survey," Klitzing says.