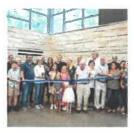

The residents will be hosting a summer bash in Fishers to fund future excursions.

YOU ARE AT: Home » Carmel » Carmel Community » Portion of West Park renamed Jim Engledow Commons

Elaine Engledow, the widow of Jim Engledow, cuts the ribbon to celebrate renovations at West Park, including the newly named Jim Engledow Commons. (Photo by Edward Redd)

# Portion of West Park renamed Jim Engledow Commons

Q<sub>1</sub>n

BY EDWARD REDD ON AUGUST 18, 2023

CARMEL COMMUNITY

Carmel Clay Parks & Recreation recently dedicated the central portion of a newly reimagined park to the late Jim Engledow.

On Aug. 14 CCPR celebrated upgrades to West Park, 2700 W. 116 St., with a ribbon cutting ceremony. The area now known as Jim Engledow Commons features a playground, a splash pad and picnic tables.

Engledow served as president of the parks board for eight years and was a member of the board for 20 years. He died at age 66 in Aug. 2022.

"We wanted to find a way to commemorate his incredible contributions to the park system and community," CCPR Director Michael Klitzing said. "It was one of his favorite parks, and he would frequently bring his grandkids out here."