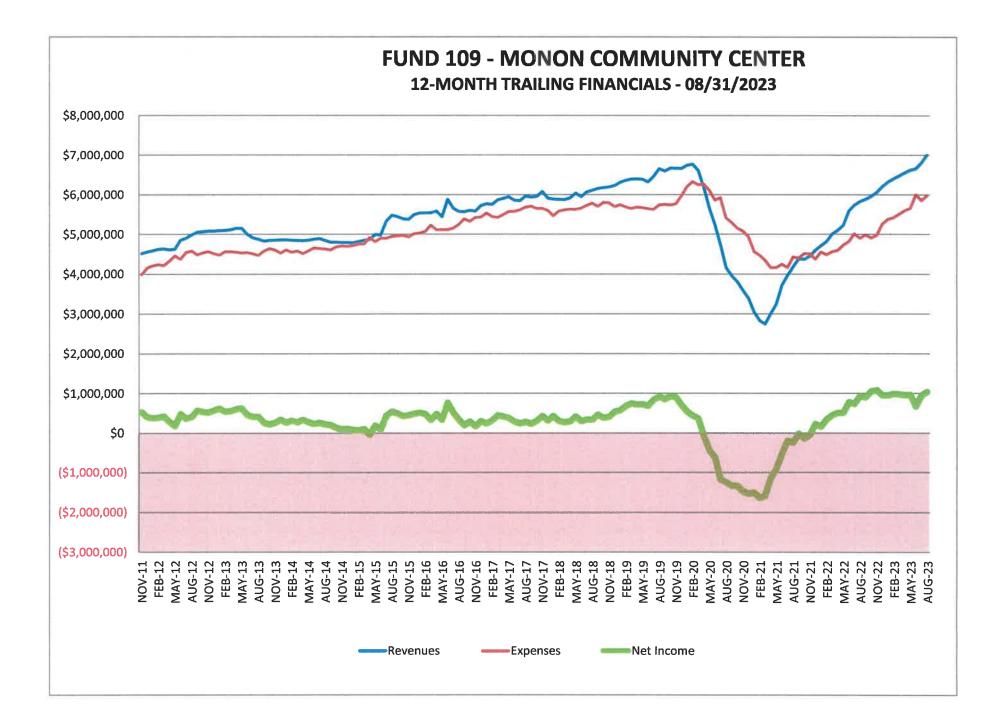

# Standard monthly reports for August 2023:

- Fund 108 ESE 12-Month Trailing Financial Trending Graph
- Fund 109 Monon Community Center 12-Month Trailing Financial Trending Graph