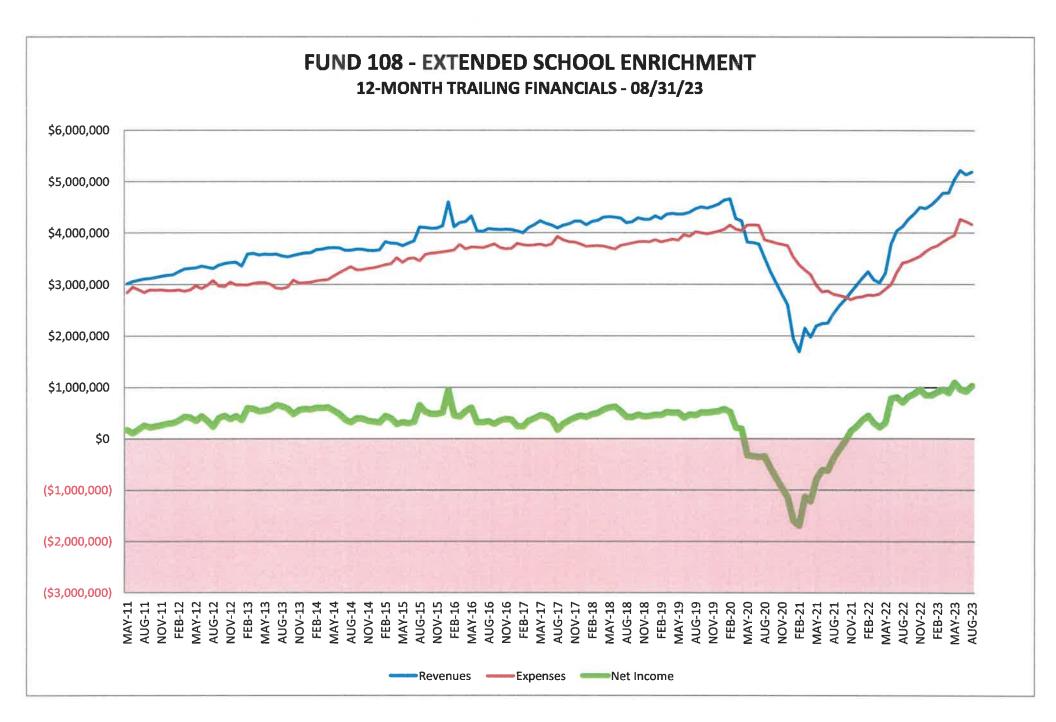

# Standard monthly reports for August 2023:

- Fund 108 ESE 12-Month Trailing Financial Trending Graph
- Fund 109 Monon Community Center 12-Month Trailing Financial Trending Graph