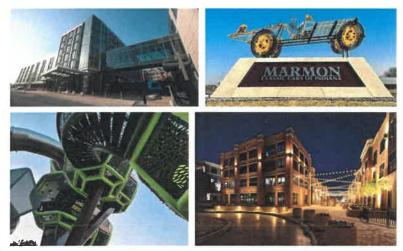

# Carmel projects nominated for Indy Chamber's Monumental Awards

The Republic Airways Corporate Training Center (top left), Marmon Wasp roundabout sculpture (top right), Meadowlark Park renovation (above left), and Proscenium mixed-use development (above right) have all been nominated for awards. (Photos provided by City of Carmel)

The projects nominated include:

 Republic Airways Corporate Training Center – nominated for a Construction award

THE REPORTER ON FACEBOOK

Privacy - Terms

https://readthereporter.com/carmel-projects-nominated-for-indy-chambers-monumental-awards/

- Meadowlark Park renovation nominated for a Landscape Architecture award
- Marmon Wasp roundabout sculpture nominated for a Public Art award
- Proscenium mixed-use development nominated for a Real Estate Development award