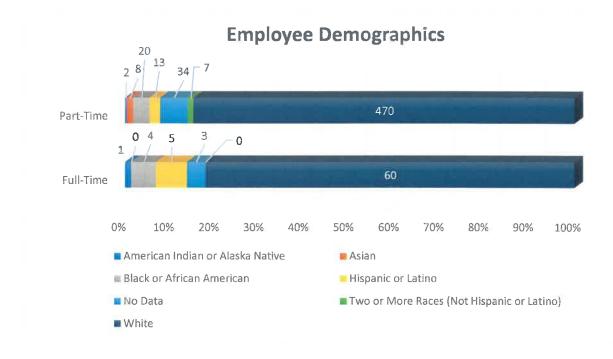

# **Employee Demographics**

| Employee Demographics                      | Full-Time | Part-Time |
|--------------------------------------------|-----------|-----------|
| American Indian or Alaska Native           | 1         | 2         |
| Asian                                      | 0         | 8         |
| Black or African American                  | 4         | 20        |
| Hispanic or Latino                         | 5         | 13        |
| No Data                                    | 3         | 34        |
| Two or More Races (Not Hispanic or Latino) | 0         | 7         |
| White                                      | 60        | 470       |
|                                            |           |           |
| Total:                                     | 73        | 554       |