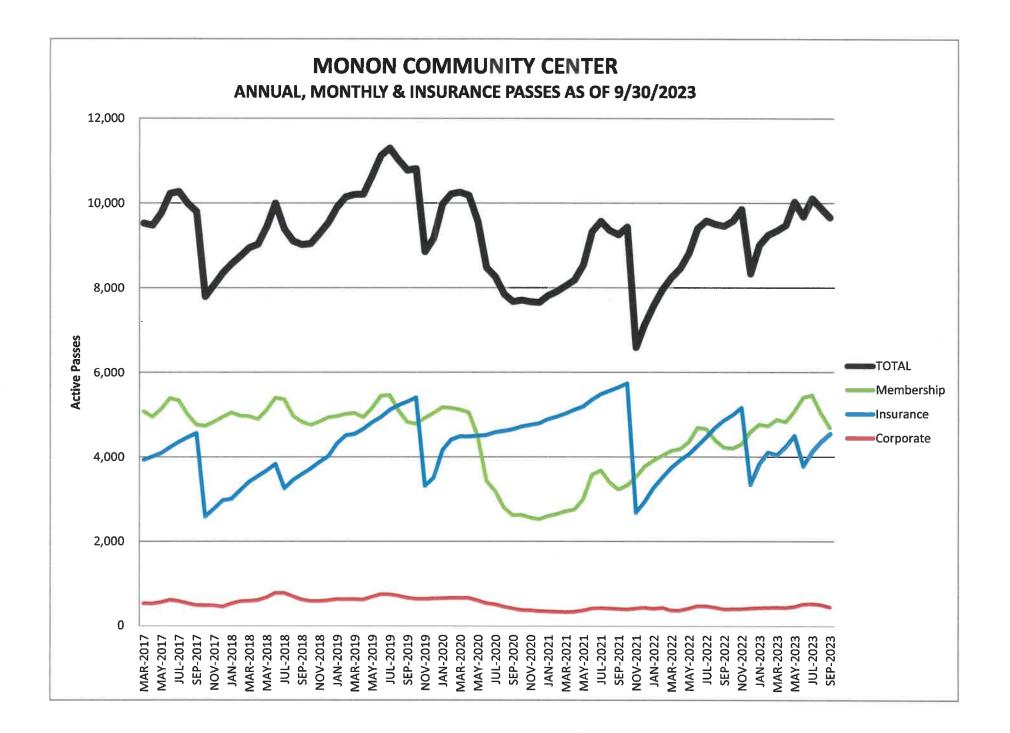

# Standard monthly reports for September 2023:

- Monon Community Center Pass Report
  - Membership Passes Trending Graph
- Employment Report
- Monthly Division Reports
  - o Extended School Enrichment
  - Recreation & Facilities
  - o Administration & Planning
  - o Marketing & Communications
  - Parks & Natural Resources
- Financial Assistance (MCC and ESE)

### MONON COMMUNITY CENTER PASS REPORT

| SEPTEMBER 2023            |            |         |                                         |        |     | - NET CH                | ANGE -        |
|---------------------------|------------|---------|-----------------------------------------|--------|-----|-------------------------|---------------|
|                           | ANNUAL     | MONTHLY | OTHER                                   | TOTAL  | %1  | PREV. MONTH             | PREV. YEAR    |
| MCC MEMBERSHIP PASSES     |            |         |                                         |        |     |                         |               |
| Youth                     | 8          | 283     |                                         | 291    |     | (47)                    | (21)          |
| Adult                     | 41         | 2,748   |                                         | 2,789  |     | (155)                   | 287           |
| Senior                    | 10         | 345     |                                         | 355    |     | (7)                     | 35            |
| Senior (Legacy Pricing)   | 10         | 78      |                                         | 88     |     | (5)                     | (17)          |
| Military                  | 0          | 28      |                                         | 28     |     | (5)                     | 7             |
| Household                 | 11         | 1,114   |                                         | 1,125  |     | (126)                   | 173           |
| MCC Passes                | 80         | 4,596   |                                         | 4,676  |     | (345)                   | 464           |
| Add'l HH Members          |            |         |                                         | 4,202  |     | (462)                   | 611           |
| MCC Members               |            |         |                                         | 8,878  | 62% | (807)                   | 1,075         |
|                           |            |         |                                         | -,     |     |                         |               |
| CORPORATE MEMBERSHIP PAS  | <u>SES</u> |         |                                         |        |     |                         |               |
| Youth                     | 0          | 9       |                                         | 9      |     | 0                       | (3)           |
| Adult                     | 7          | 279     |                                         | 286    |     | (37)                    | 44            |
| Senior                    | 0          | 29      |                                         | 29     |     | 1                       | 5             |
| Senior (Legacy Pricing)   | 0          | 0       |                                         | 0      |     | 0                       | 0             |
| Household                 | 5          | 118     |                                         | 123    |     | (20)                    | 8             |
| Corporate Passes          | 12         | 435     |                                         | 447    |     | (56)                    | 54            |
| Add'l HH Members          |            |         |                                         | 440    |     | (75)                    | 8             |
| Corporate Members         |            |         |                                         | 887    | 6%  | (131)                   | 62            |
|                           |            |         |                                         |        |     |                         |               |
| INSURANCE-PAID MEMBERSHIF | P PASSES   |         |                                         |        |     |                         |               |
| Prime                     |            |         | 1,204                                   | 1,204  |     | 39                      | (376)         |
| SilverSneakers            |            |         | 991                                     | 991    |     | 46                      | (159)         |
| Active&Fit                |            |         | 926                                     | 926    |     | 39                      | 189           |
| Silver&Fit                |            |         | 221                                     | 221    |     | 13                      | 71            |
| Optum-Renew Active        |            |         | 1,199                                   | 1,199  |     | 44                      | (37)          |
| Insurance Passes/Members  |            |         | 4,541                                   | 4,541  | 32% | 181                     | (312)         |
|                           |            |         | 100000000000000000000000000000000000000 |        |     |                         |               |
| TOTAL PASSES              | 92         | 5,031   | 4,541                                   | 9,664  |     | (220)                   | 206           |
| Percent of Total Passes   | 1%         | 52%     | 47%                                     |        |     |                         |               |
| TOTAL MEMBERS             |            |         |                                         | 14,306 |     | (757)                   | 825           |
|                           |            |         |                                         |        |     | <sup>1</sup> Percent of | Total Members |
| CARMEL CLAY TRACK PASSES  |            |         |                                         |        |     |                         |               |
| GRAVILL GERT TRACK FAGDED |            |         |                                         |        |     |                         |               |
| Track Passes              |            |         |                                         | 1,385  |     | (4)                     | 264           |