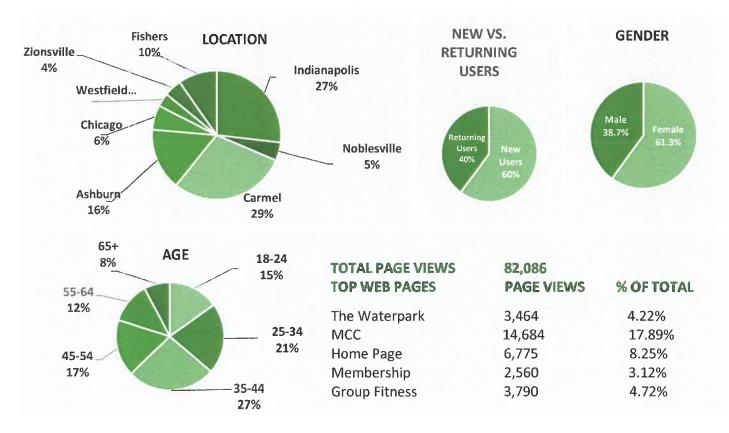

Top LinkedIn Post Indy Indians Game 67 Engagements 425 Impressions

Top X Post Splash Pad Seasonal Closure 1 Engagement 432 Impressions

**WEBSITE** This month, the website had the following page views from the user demographics listed below.