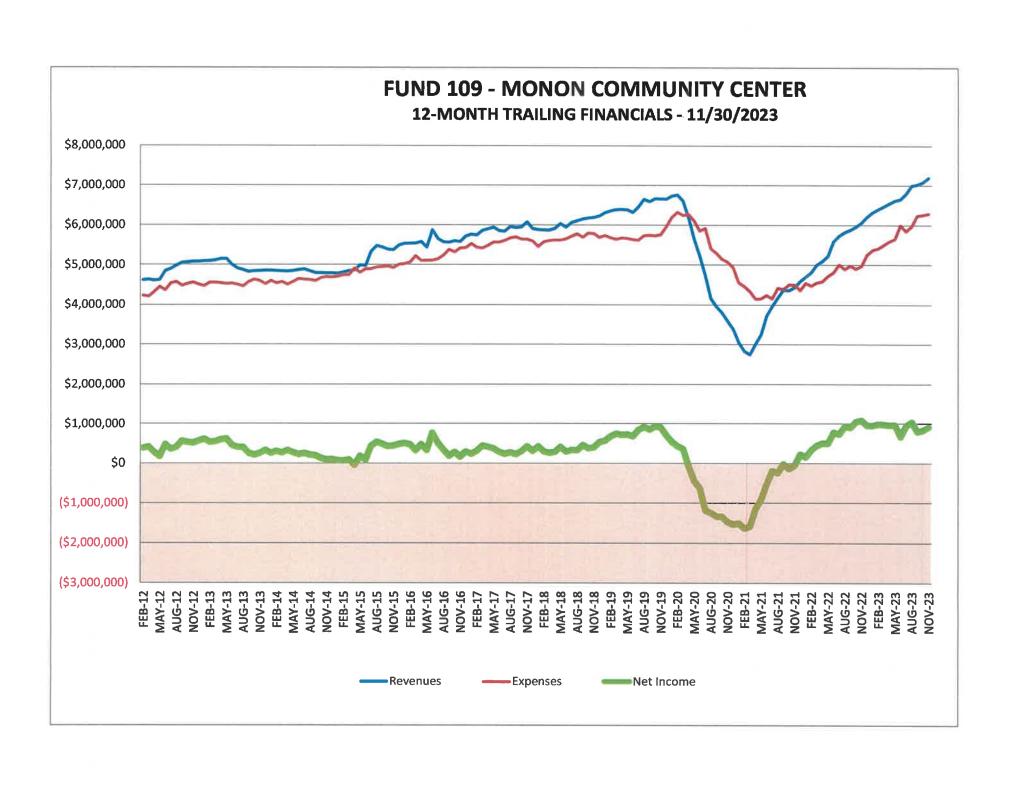

#### Standard monthly reports for November 2023:

- Fund 108 ESE 12-Month Trailing Financial Trending Graph
- Fund 109 Monon Community Center 12-Month Trailing Financial Trending Graph