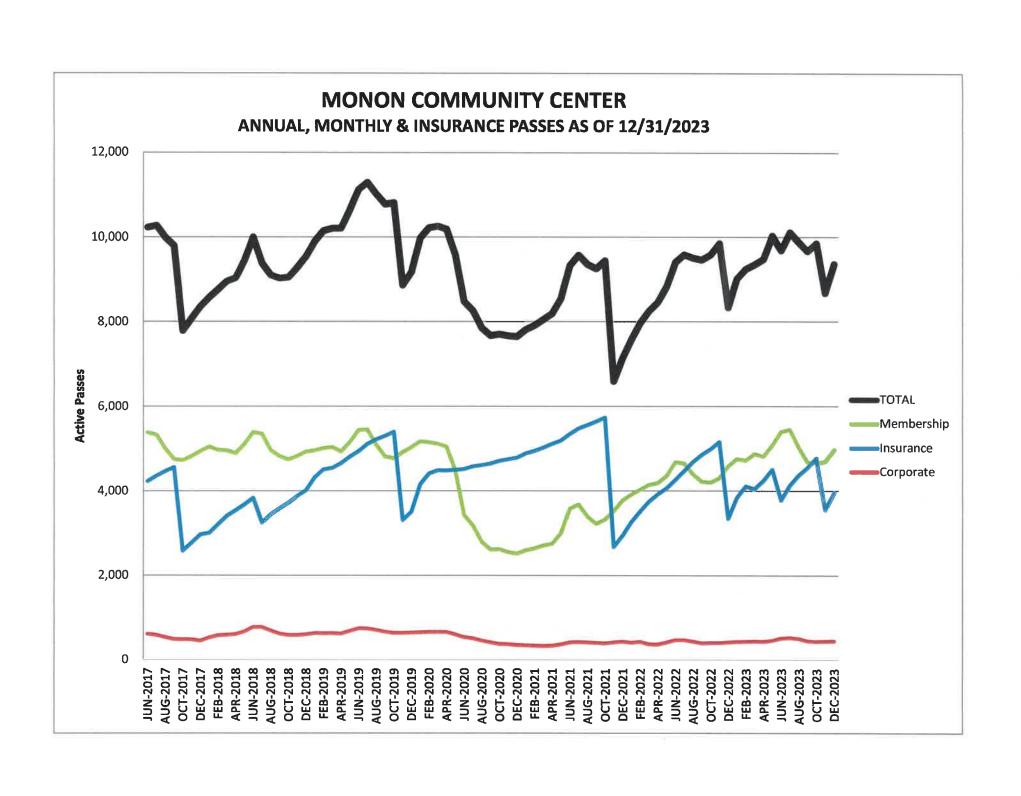

#### Standard monthly reports for December 2023:

- Monon Community Center Pass Report
  - o Membership Passes Trending Graph
- Employment Report
- Monthly Division Reports
  - o Extended School Enrichment
  - o Recreation & Facilities
  - o Administration & Planning
  - o Marketing & Communications
  - o Parks & Natural Resources
- Financial Assistance (MCC and ESE)

#### **MONON COMMUNITY CENTER PASS REPORT**

| DECEMBER 2023                               |             |         |              |            |      | - NET CH    | ANGE -        |
|---------------------------------------------|-------------|---------|--------------|------------|------|-------------|---------------|
| ——————————————————————————————————————      | ANNUAL      | MONTHLY | OTHER        | TOTAL      | %¹   | PREV. MONTH | PREV. YEAR    |
| MCC MEMBERSHIP PASSES                       |             |         |              |            |      |             |               |
| Youth                                       | 6           | 328     |              | 334        |      | 16          | 29            |
| Adult                                       | 46          | 2,977   |              | 3,023      |      | 212         | 234           |
| Senior                                      | 10          | 339     |              | 349        |      | (3)         | 2             |
| Senior (Legacy Pricing)                     | 10          | 75      |              | 85         |      | (2)         | (20)          |
| Military                                    | 0           | 27      |              | 27         |      | 1           | (6)           |
| Household                                   | 11          | 1,137   |              | 1,148      |      | 53          | 146           |
| MCC Passes                                  | 83          | 4,883   |              | 4,966      |      | 277         | 385           |
| Add'l HH Members                            |             |         |              | 4,293      |      | 208         | 496           |
| MCC Members                                 |             |         |              | 9,259      | 66%  | 485         | 881           |
|                                             |             |         |              |            |      |             |               |
| CORPORATE MEMBERSHIP PA                     | <u>SSES</u> |         |              |            |      |             |               |
| Youth                                       | 0           | 8       |              | 8          |      | 2           | 1             |
| Adult                                       | 6           | 278     |              | 284        |      | (4)         | 20            |
| Senior                                      | 0           | 25      |              | 25         |      | (1)         | 2             |
| Senior (Legacy Pricing)                     | 0           | 0       |              | 0          |      | 0           | 0             |
| Household                                   | 4           | 119     |              | 123        |      | 4           | 1             |
| Corporate Passes                            | 10          | 430     |              | 440        |      | 1           | 24            |
| Add'l HH Members                            |             |         |              | 440        |      | 17          | (5)           |
| Corporate Members                           |             |         |              | 880        | 6%   | 18          | 19            |
|                                             | 10.04.0070  |         |              |            |      |             |               |
| INSURANCE-PAID MEMBERSH                     | IP PASSES   |         | 982          | 000        |      | 120         | 20            |
| Prime                                       |             |         |              | 982        |      | 139         | 36            |
| SilverSneakers                              |             |         | 897          | 897        |      | 81          | 127           |
| Active&Fit                                  |             |         | 814          | 814<br>200 |      | 88          | 239           |
| Silver&Fit                                  |             |         | 200<br>1,063 | 1,063      |      | 14<br>90    | 70            |
| Optum-Renew Active Insurance Passes/Members |             |         | 3,956        |            | 200/ |             | 148           |
| insurance Passes/ Members                   |             |         | 3,330        | 3,956      | 28%  | 412         | 620           |
| TOTAL PASSES                                | 93          | 5,313   | 3,956        | 9,362      |      | 690         | 1,029         |
| Percent of Total Passes                     | 1%          | 57%     | 42%          |            |      |             |               |
| TOTAL MEMBERS                               |             |         |              | 14,095     | _    | 915         | 1,520         |
|                                             |             |         |              |            |      |             | Total Members |
| CADAMEI CIAV TOACU DACCE                    |             |         |              |            |      |             |               |
| CARMEL CLAY TRACK PASSES Track Passes       |             |         |              | 1,338      |      | (11)        | 60            |
| Carmel Clay Track Passes                    |             |         |              | 1,338      |      | (11)        | 60            |
| Carmer Clay Track F033C3                    |             |         |              | 1,000      |      | (11)        |               |