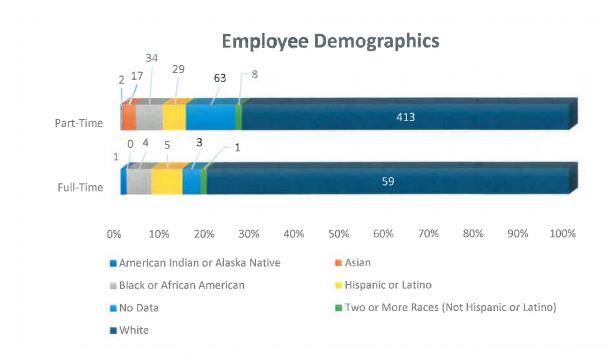

#### **Employee Demographics**

| Employee Demographics                      | Full-Time | Part-Time |
|--------------------------------------------|-----------|-----------|
| American Indian or Alaska Native           | 1         | 2         |
| Asian                                      | 0         | 17        |
| Black or African American                  | 4         | 34        |
| Hispanic or Latino                         | 5         | 29        |
| No Data                                    | 3         | 63        |
| Two or More Races (Not Hispanic or Latino) | 1         | 8         |
| White                                      | 59        | 413       |
| Total:                                     | 73        | 566       |