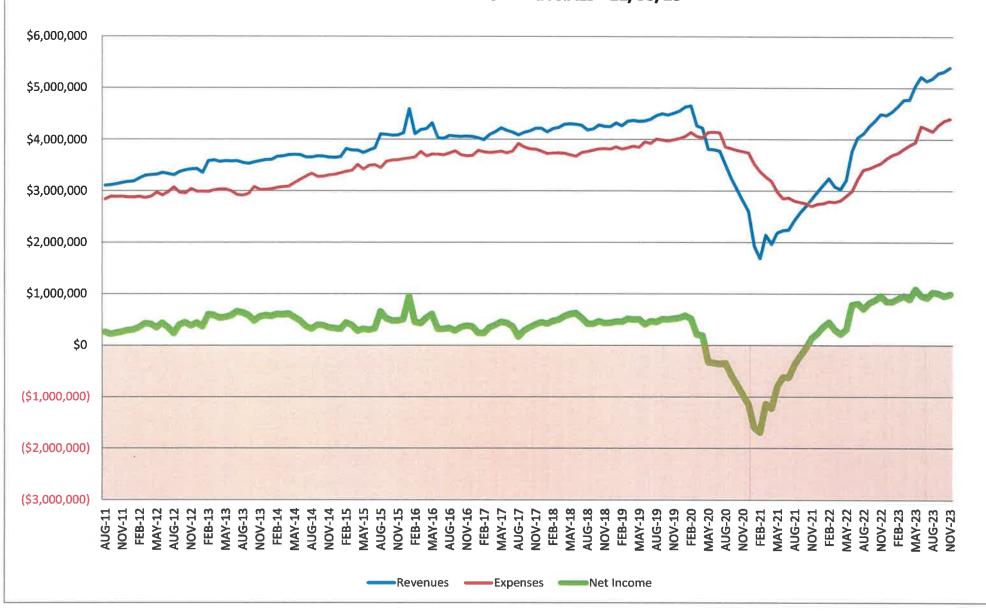

following manner:

- Ray's will pick up one Christmas tree per household at no additional charge to the customer. This service is available through Friday, Jan. 12. Trees must be cut down into four sections in order to be accepted.
- Whenever a holiday falls on a regular schedule collection day, the collection schedule for that day as well as the rest of the week will be delayed one day. Under this circumstance, Saturday collection is acceptable.



## **COMPUTER REPAIR**



## 317-560-0579

Steve Holtzleiter on Emergency Management hires new planning section chief

December 30, 2023

Outstanding hire! Proven leader and team support professional.

Congratulations on your selection Sir.

Carol Smith on
Cannabis advocates
not letting legislature
snuff out their efforts
December 29, 2023







#### **MONON COMMUNITY CENTER PASS REPORT**

| DECEMBER 2023                               |             |         |              |            |      | - NET CH    | ANGE -        |
|---------------------------------------------|-------------|---------|--------------|------------|------|-------------|---------------|
| ——————————————————————————————————————      | ANNUAL      | MONTHLY | OTHER        | TOTAL      | %¹   | PREV. MONTH | PREV. YEAR    |
| MCC MEMBERSHIP PASSES                       |             |         |              |            |      |             |               |
| Youth                                       | 6           | 328     |              | 334        |      | 16          | 29            |
| Adult                                       | 46          | 2,97