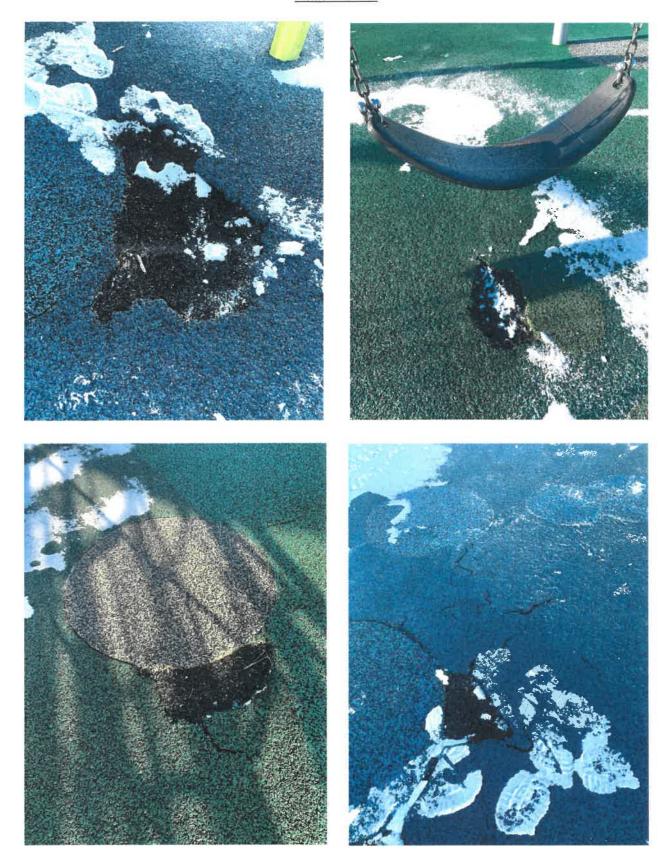

#### PARK OPERATIONS

Created: 1/05/2024

- Megan Denny-Oswald, Mike Edwards, and Matt Leavitt all completed OSHA 10 hour training certification.
- Ping pong table surfaces at Midtown Plaza were re-wrapped with new vinyl graphics.
- Invasive species continue to be targeted around the pond and natural areas of Meadowlark Park.
- Cody McCollum re-certified with CPSI (playground safety inspection) through the NRPA.
- New fencing project at Westermeier Commons to separate the playground from the parking lot is underway.
- Pickleball fence at Inlow park is receiving additional reinforcement to help with sound barrier weight.
- Flowing Well Park well pump went down just before Christmas and was repaired within a few days.
- Partial failure of light duty retaining wall at Thomas Marcuccilli Nature Park is being assessed for replacement.
- Received year 1 mitigation monitoring report for Monon Trail culvert replacement. Site meets success criteria.
- Received year 2 mitigation monitoring report for Flowing Well stabilization project. Site meets success criteria except for an area that was seeded. High amount of confidence that year 3 will yield additional results and meet success criteria without the need for additional seed application.