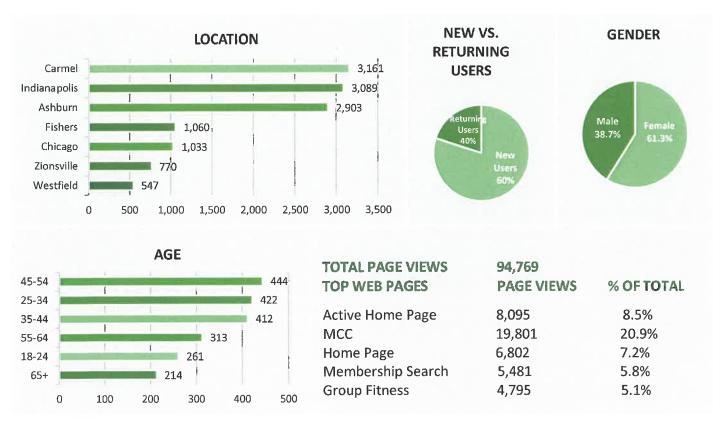

#### **WEBSITE** This month, the website had the following page views from the user demographics listed below.