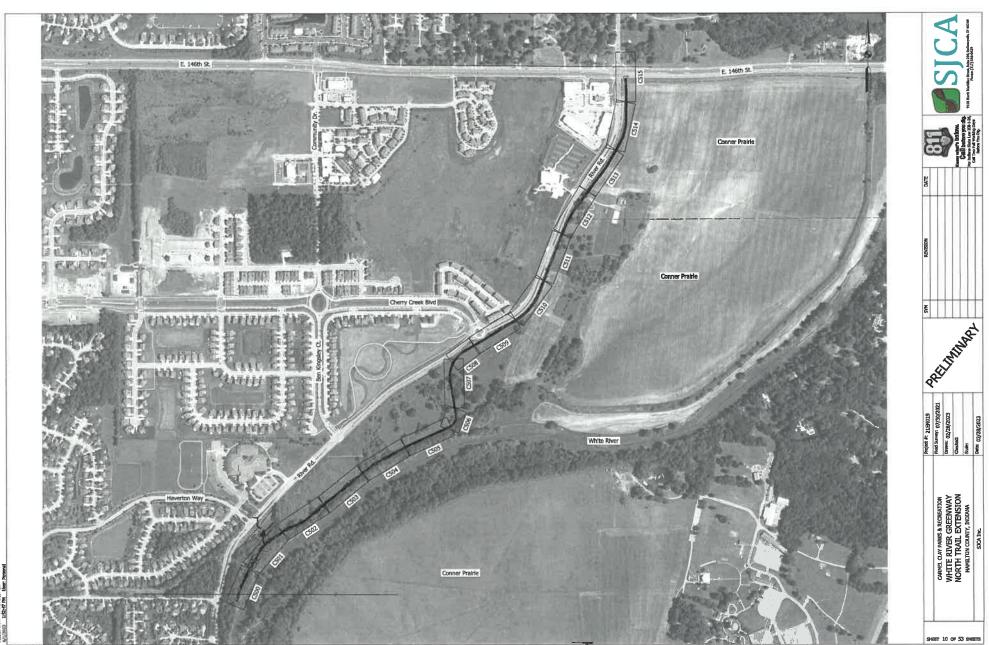

What it means: A goal in CCPR's master plan is to acquire property along the White River to allow for extension of the White River Greenway trail system. Other, adjacent properties would still need to be acquired by CCPR to connect the greenway to 116th Street. Part of the property may be used for a roundabout, Klitzing said.