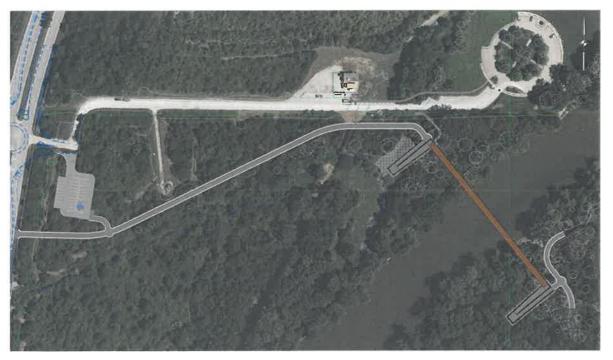

What happened: CCPR Director Michael Klitzing presented an update on plans to construct a bridge over the White River to connect Carmel's Hazel Landing Park to Fishers' Heritage Park.

FOLLOW US ON SOCI/

Fullfilling all you 14611 N. ( Westfield (463)62 What it means: Klitzing said that the Hamilton County Council recently approved \$1.6 million for the project, meaning the \$11 million project now has enough funding to move forward. Fishers is contributing \$400,000, Delaware Township \$1.3 million and Clay Township \$4.5 million, CCPR \$3 million.

What's next: CCPR is expected to vote in January on a funding agreement. Klitzing said he expects work on the bridge to begin in early 2024 and be complete in 12 to 18 months.

What happened: The board approved a resolution stating CCPR's interest in purchasing .71 acres on the northeast corner of River Road and 116th Street.