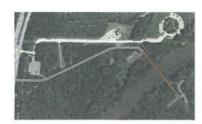

What happened: CCPR Director Michael Klitzing presented an update on plans to construct a bridge over the White River to connect Carmel's Hazel Landing Park to Fishers' Heritage Park.

FOLLOW US ON SOCI/

Fullfilling all you 14611 N. ( Westfield (463)62 What it means: Klitzing said that the Hamilton County Council recently approved \$1.6 million for the project, meaning the \$11 million project now has enough funding to move forward. Fishers is contributing \$400,000, Delaware Township \$1.3 million and Clay Township \$4.5 million, CCPR \$3 million.

What's next: CCPR is expected to vote in January on a funding agreement. Klitzing said he expects work on the bridge to begin in early 2024 and be complete in 12 to 18 months.

What happened: The board approved a resolution stating CCPR's interest in purchasing .71 acres on the northeast corner of River Road and 116th Street.