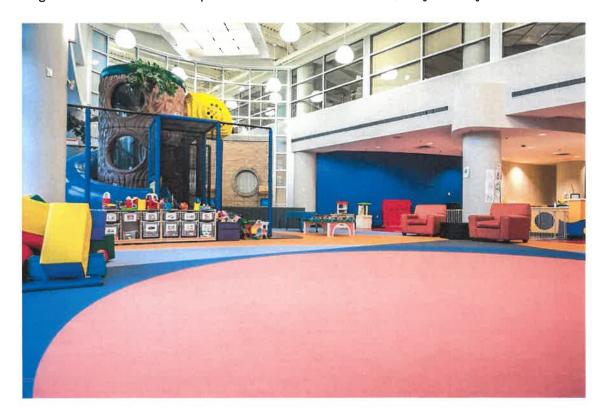

# **Amenity Highlight: KidZone Childcare**

Craving a stress-free workout? Drop your little ones at KidZone, our on-site childcare!
KidZone is an interactive, educational space that provides kiddos ages 2-12 with entertainment and adventure for up to two hours while you enjoy your workout. KidZone at the MCC is your one-stop destination for fun, safe childcare!