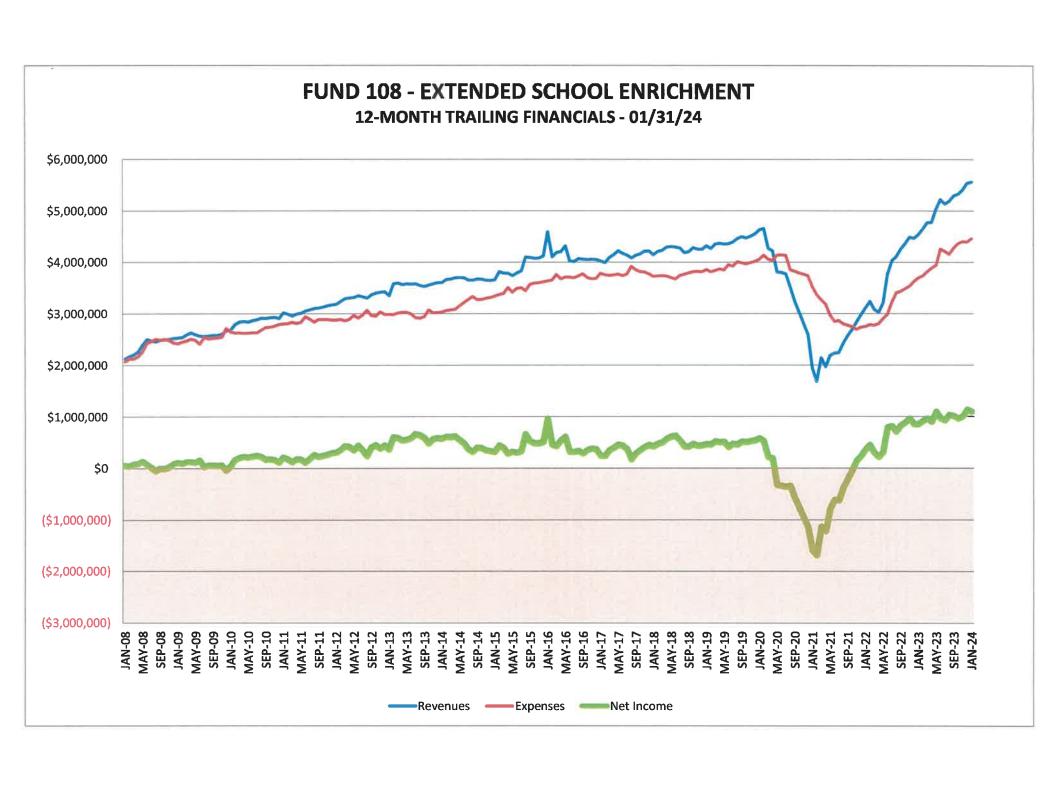

#### Standard monthly reports for January 2024:

- Fund 108 ESE 12-Month Trailing Financial Trending Graph
- Fund 109 Monon Community Center 12-Month Trailing Financial Trending Graph