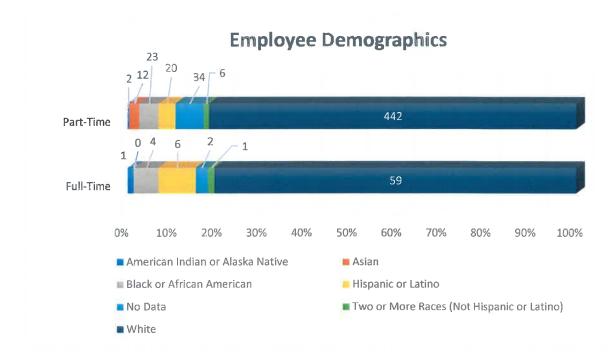

## **Employee Demographics**

| Employee Demographics                      | Full-Time | Part-Time |
|--------------------------------------------|-----------|-----------|
| American Indian or Alaska Native           | 1         | 2         |
| Asian                                      | 0         | 12        |
| Black or African American                  | 4         | 23        |
| Hispanic or Latino                         | 6         | 20        |
| No Data                                    | 2         | 34        |
| Two or More Races (Not Hispanic or Latino) | 1         | 6         |
| White                                      | 59        | 442       |
| Total:                                     | 73        | 539       |