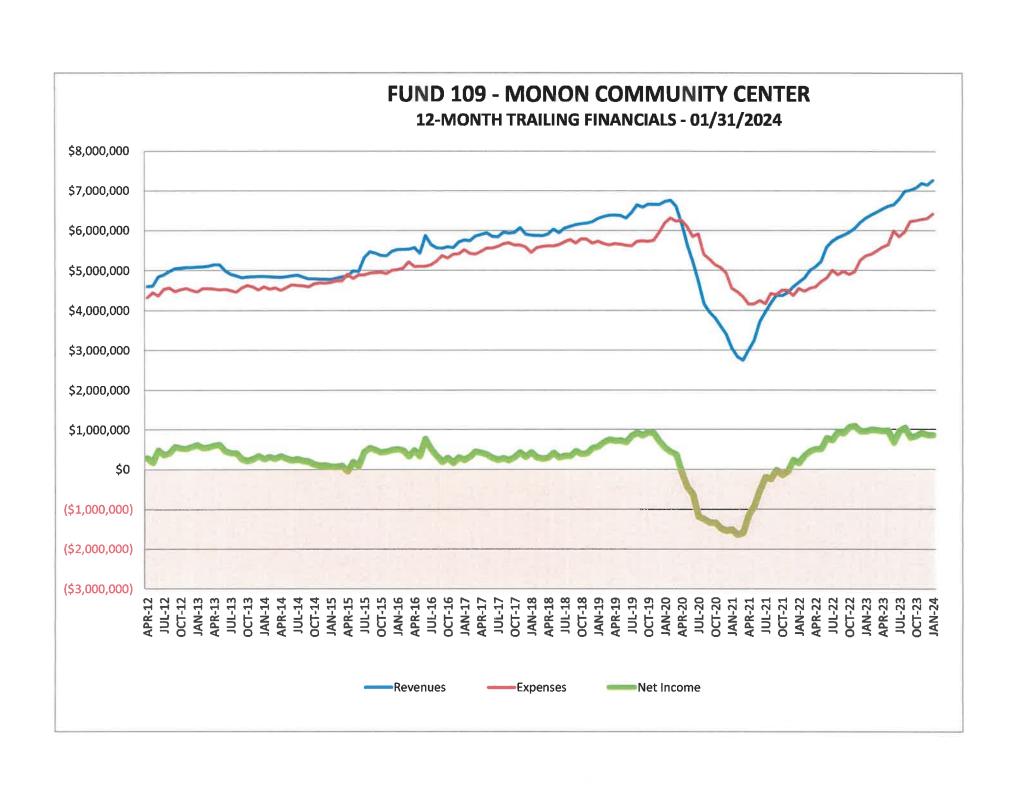

#### Standard monthly reports for January 2024:

- Fund 108 ESE 12-Month Trailing Financial Trending Graph
- Fund 109 Monon Community Center 12-Month Trailing Financial Trending Graph

Assistant Director Baumgartner pointed out that all three budgets had banner years and believes this is the first year both 108 and 109 funds finished with over \$1 million in net income. Additionally, the cash reserves have fully rebounded from the effects of the pandemic.