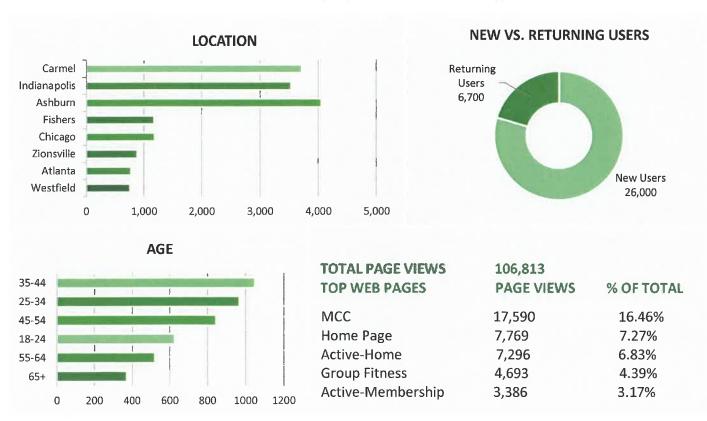

#### **WEBSITE** This month, the website had the following page views from the user demographics listed below.