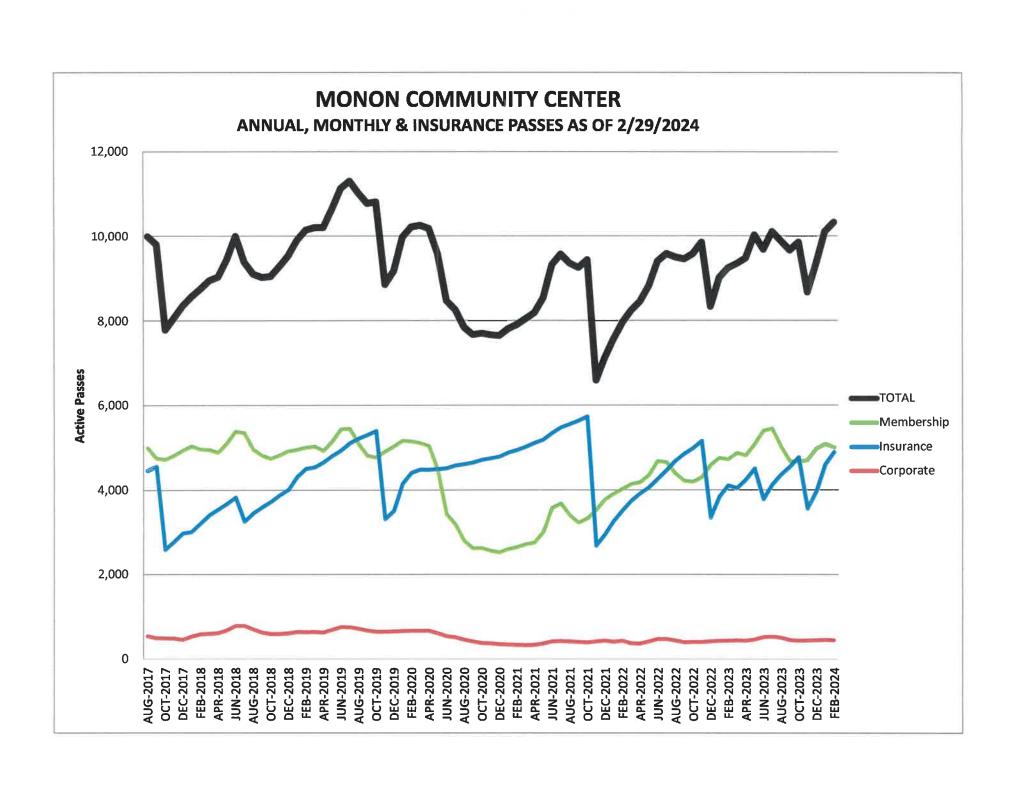

#### Standard monthly reports for February 2024:

- Monon Community Center Pass Report
  - o Membership Passes Trending Graph
- Employment Report
- Monthly Division Reports
  - o Extended School Enrichment
  - o Recreation & Facilities
  - o Administration & Planning
  - o Marketing & Communications
  - o Parks & Natural Resources
- Financial Assistance (MCC and ESE)

#### MONON COMMUNITY CENTER PASS REPORT

| FEBRUARY 2024                  |           |         |       |        |                | - NET CH    | ANGE -        |
|--------------------------------|-----------|---------|-------|--------|----------------|-------------|---------------|
|                                | ANNUAL    | MONTHLY | OTHER | TOTAL  | % <sup>1</sup> | PREV. MONTH | PREV. YEAR    |
| MCC MEMBERSHIP PASSES          |           |         |       |        |                |             |               |
| Youth                          | 7         | 343     |       | 350    |                | 2           | 30            |
| Adult                          | 41        | 2,959   |       | 3,000  |                | (56)        | 168           |
| Senior                         | 13        | 349     |       | 362    |                | (1)         | 14            |
| Senior (Legacy Pricing)        | 9         | 70      |       | 79     |                | (2)         | (21)          |
| Military                       | 0         | 24      |       | 24     |                | 0           | (8)           |
| Household                      | 12        | 1,164   |       | 1,176  |                | (26)        | 93            |
| MCC Passes                     | 82        | 4,909   |       | 4,991  |                | (83)        | 276           |
| Add'l HH Members               |           |         |       | 4,397  |                | (79)        | 354           |
| MCC Members                    |           |         |       | 9,388  | 62%            | (162)       | 630           |
|                                |           |         |       |        |                |             |               |
| CORPORATE MEMBERSHIP PAS       | SSES      |         |       |        |                |             |               |
| Youth                          | 0         | 7       |       | 7      |                | (1)         | 2             |
| Adult                          | 5         | 284     |       | 289    |                | 2           | 18            |
| Senior                         | 0         | 22      |       | 22     |                | (3)         | (1)           |
| Senior <i>(Legacy Pricing)</i> | 0         | 0       |       | 0      |                | 0           | 0             |
| Household                      | 5         | 120     |       | 125    |                | (3)         | (6)           |
| Corporate Passes               | 10        | 433     |       | 443    |                | (5)         | 13            |
| Add'l HH Members               |           |         |       | 451    |                | (8)         | (23)          |
| Corporate Members              |           |         |       | 894    | 6%             | (13)        | (10)          |
| INICIANALOS DAID LASLADEDCIA   | ID DACCEC |         |       |        |                |             |               |
| INSURANCE-PAID MEMBERSHI       | P PASSES  |         | 1 216 | 1 210  |                | 02          | 77            |
| Prime                          |           |         | 1,216 | 1,216  |                | 82          | 77            |
| SilverSneakers                 |           |         | 1,081 | 1,081  |                | 48          | 150           |
| Active&Fit                     |           |         | 1,043 | 1,043  |                | 86          | 284           |
| Silver&Fit                     |           |         | 254   | 254    |                | 20          | 82            |
| Optum-Renew Active             |           |         | 1,296 | 1,296  | 200/           | 67          | 194           |
| Insurance Passes/Members       |           |         | 4,890 | 4,890  | 32%            | 303         | 787           |
| TOTAL PASSES                   | 92        | 5,342   | 4,890 | 10,324 |                | 215         | 1,076         |
| Percent of Total Passes        | 1%        | 52%     | 47%   |        |                |             |               |
| TOTAL MEMBERS                  |           |         |       | 15,172 |                | 128         | 1,407         |
|                                |           |         |       |        |                |             | Total Members |
|                                |           |         |       |        |                |             |               |
| CARMEL CLAY TRACK PASSES       |           |         |       | 1 (0)  |                | F0          | 200           |
| Track Passes                   |           |         |       | 1,603  |                | 50          | 289           |
| Carmel Clay Track Passes       |           |         |       | 1,603  |                | 50          | 289           |